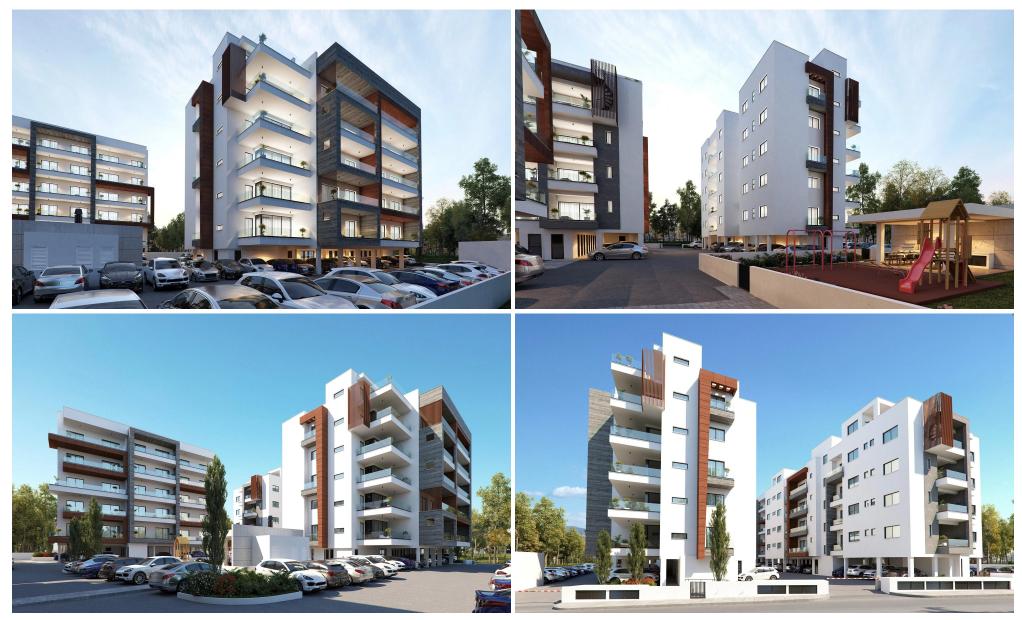

Spanning an area of 10,000 m<sup>2</sup>, the development features five apartment buildings within a secure, guarded complex. The site includes recreational areas for both work and leisure, such as children's playgrounds and barbecue stations.

The architectural design and modern facades seamlessly integrate with the dynamic city environment. The light-colored exteriors, sea views, and the visual lightness of glass balustrades, along with meticulously planned public spaces, cont...