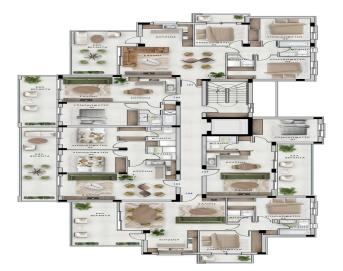

Spanning an area of 10,000 m<sup>2</sup>, the development features five apartment buildings within a secure, guarded complex. The site includes recreational areas for both work and leisure, such as children's playgrounds and barbecue stations.