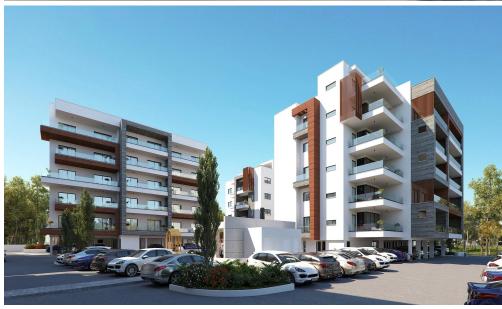

Spanning an area of 10,000 m<sup>2</sup>, the development features five apartment buildings within a secure, guarded complex. The site includes recreational areas for both work and leisure, such as children's playgrounds and barbecue stations.