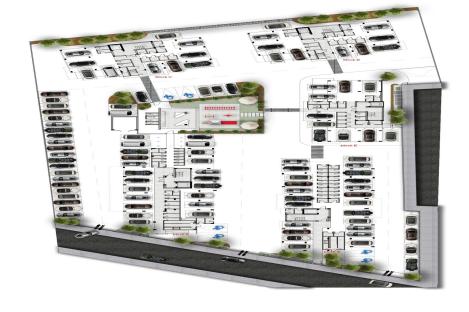

Spanning an area of 10,000 m<sup>2</sup>, the development features five apartment buildings within a secure, guarded complex. The site includes recreational areas for both work and leisure, such as children's playgrounds and barbecue stations.

The architectural design and modern facades seamlessly integrate with the dynamic city environment. The light-colored exteriors, sea views, and the visual lightness of glass balustrades, along with meticulously planned public spaces, cont...