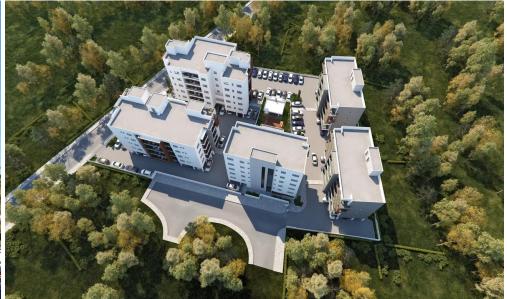

Spanning an area of 10,000 m<sup>2</sup>, the development features five apartment buildings within a secure, guarded complex. The site includes recreational areas for both work and leisure, such as children's playgrounds and barbecue stations.

The architectural design and modern facades seamlessly integrate with the dynamic city environment. The light-colored exteriors, sea views, and the visual lightness of glass balustrades, along with meticulously planned public spaces, cont...