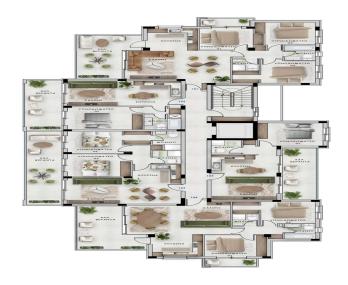

1/4

| Property Info          |    | Plot / Area Info |              | Additional info  |                  |
|------------------------|----|------------------|--------------|------------------|------------------|
| Covered Veranda        | 21 |                  |              |                  |                  |
| Uncovered Veranda      | 4  |                  |              | Reference Number | 3292             |
| Floor Number           | 1  | Parking          | Covered, Yes | Property type    | <b>Apartment</b> |
| Total Number of Floors | 5  |                  |              | Bathrooms        | 2                |
| Energy Efficiency      | Α  |                  |              |                  |                  |