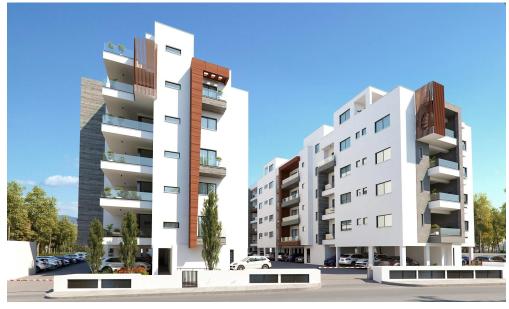

Spanning an area of 10,000 m<sup>2</sup>, the development features five apartment buildings within a secure, guarded complex. The site includes recreational areas for both work and leisure, such as children's playgrounds and barbecue stations.

The architectural design and modern facades seamlessly integrate with the dynamic city environment. The light-colored exteriors, sea views, and the visual lightness of glass balustrades, along with meticulously planned public spaces, cont...