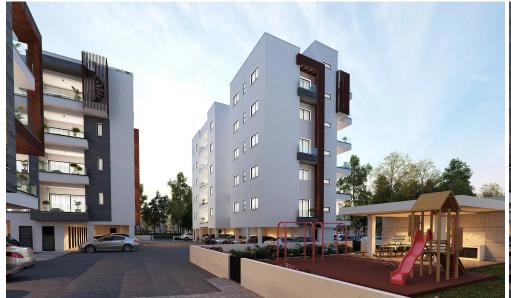

Spanning an area of 10,000 m<sup>2</sup>, the development features five apartment buildings within a secure, guarded complex. The site includes recreational areas for both work and leisure, such as children's playgrounds and barbecue stations.

The architectural design and modern facades seamlessly integrate with the dynamic city environment. The light-colored exteriors, sea views, and the visual lightness of glass balustrades, along with meticulously planned public spaces, cont...