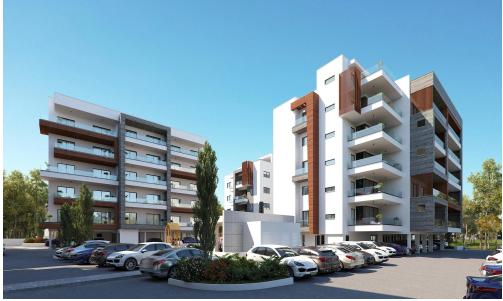

Spanning an area of 10,000 m<sup>2</sup>, the development features five apartment buildings within a secure, guarded complex. The site includes recreational areas for both work and leisure, such as children's playgrounds and barbecue stations.

The architectural design and modern facades seamlessly integrate with the dynamic city environment. The light-colored exteriors, sea views, and the visual lightness of glass balustrades, along with meticulously planned public spaces, cont...