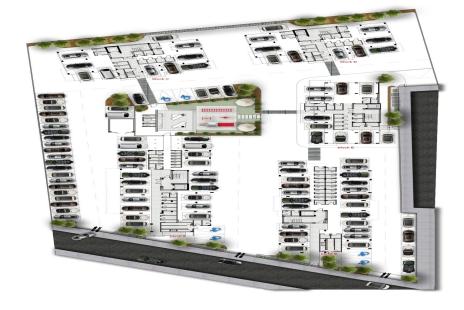

Spanning an area of 10,000 m<sup>2</sup>, the development features five apartment buildings within a secure, guarded complex. The site includes recreational areas for both work and leisure, such as children's playgrounds and barbecue stations.

The architectural design and modern facades seamlessly integrate with the dynamic city environment. The light-colored exteriors, sea views, and the visual lightness of glass balustrades, along with meticulously planned public spaces, cont...