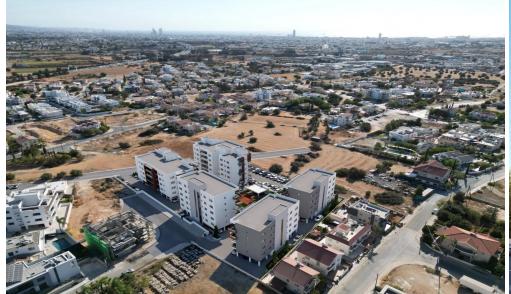

Spanning an area of 10,000 m<sup>2</sup>, the development features five apartment buildings within a secure, guarded complex. The site includes recreational areas for both work and leisure, such as children's playgrounds and barbecue stations.

The architectural design and modern facades seamlessly integrate with the dynamic city environment. The light-colored exteriors, sea views, and the visual lightness of glass balustrades, along with meticulously planned public spaces, cont...