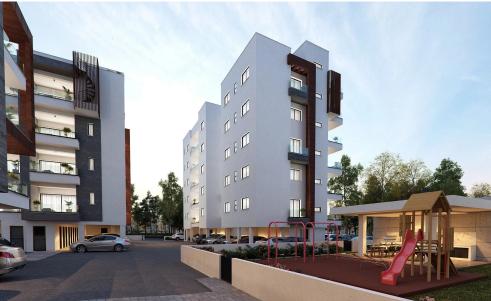

Spanning an area of 10,000 m<sup>2</sup>, the development features five apartment buildings within a secure, guarded complex. The site includes recreational areas for both work and leisure, such as children's playgrounds and barbecue stations.