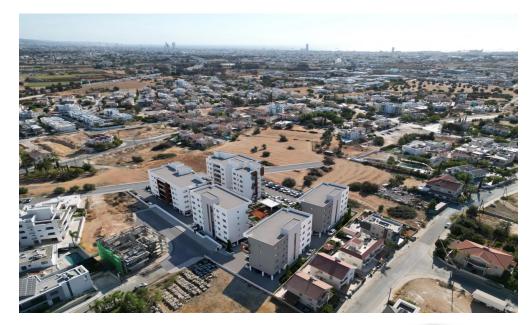

Spanning an area of 10,000 m<sup>2</sup>, the development features five apartment buildings within a secure, guarded complex. The site includes recreational areas for both work and leisure, such as children's playgrounds and barbecue stations.

The architectural design and modern facades seamlessly integrate with the dynamic city environment. The light-colored exteriors, sea views, and the visual lightness of glass balustrades, along with meticulously planned public spaces, cont...