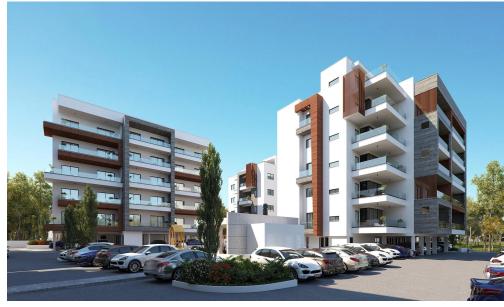

Spanning an area of 10,000 m<sup>2</sup>, the development features five apartment buildings within a secure, guarded complex. The site includes recreational areas for both work and leisure, such as children's playgrounds and barbecue stations.

The architectural design and modern facades seamlessly integrate with the dynamic city environment. The light-colored exteriors, sea views, and the visual lightness of glass balustrades, along with meticulously planned public spaces, cont...