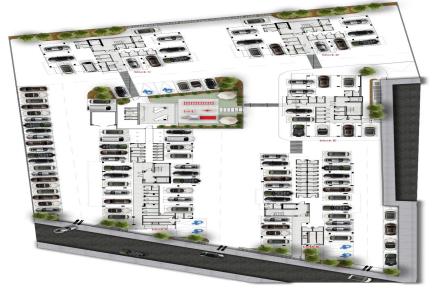

Spanning an area of 10,000 m<sup>2</sup>, the development features five apartment buildings within a secure, guarded complex. The site includes recreational areas for both work and leisure, such as children's playgrounds and barbecue stations.