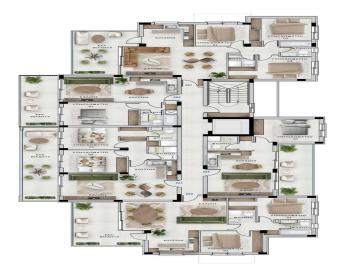

| Property Info          |    | Plot / Area Info        |              | Additional info                          |                   |
|------------------------|----|-------------------------|--------------|------------------------------------------|-------------------|
| Covered Veranda        | 24 |                         |              | Reference Number Property type Bathrooms | 3295<br>Apartment |
| Floor Number           | 2  | Parking <b>Covered,</b> |              |                                          |                   |
| Total Number of Floors | 5  |                         | Covered, Yes |                                          |                   |
| Energy Efficiency      | Α  |                         |              | Datilioonis                              | 2                 |