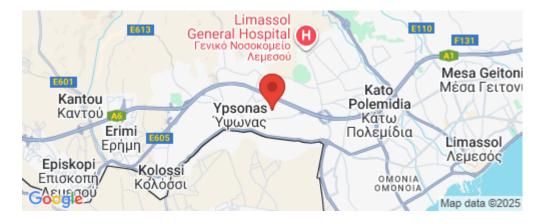

| Property Info          |                                                                            |    | Plot / Area Inf | Plot / Area Info        |                  | Additional info |  |
|------------------------|----------------------------------------------------------------------------|----|-----------------|-------------------------|------------------|-----------------|--|
| Covered Veranda        |                                                                            | 20 |                 |                         |                  |                 |  |
| Uncovered Veranda      |                                                                            | 4  |                 |                         | Reference Number | 3299            |  |
| Floor Number           |                                                                            | 3  | Parking         | Covered, Yes            | Property type    | Apartment       |  |
| Total Number of Floors |                                                                            | 5  |                 |                         | Bathrooms        | 2               |  |
| Energy Efficiency      |                                                                            | Α  |                 |                         |                  |                 |  |
| Amenities              | Location                                                                   |    |                 |                         |                  |                 |  |
| Parking                | Location: Ypsonas   Parking Coordinates: 34.689509912443 / 32.971949718195 |    |                 | Region: <b>Limassol</b> |                  |                 |  |