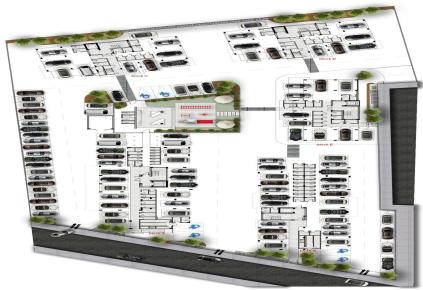

Spanning an area of 10,000 m<sup>2</sup>, the development features five apartment buildings within a secure, guarded complex. The site includes recreational areas for both work and leisure, such as children's playgrounds and barbecue stations.