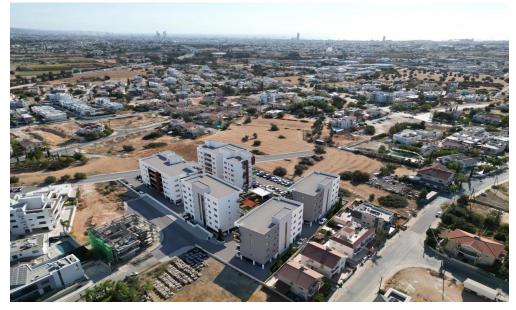

Spanning an area of 10,000 m<sup>2</sup>, the development features five apartment buildings within a secure, guarded complex. The site includes recreational areas for both work and leisure, such as children's playgrounds and barbecue stations.