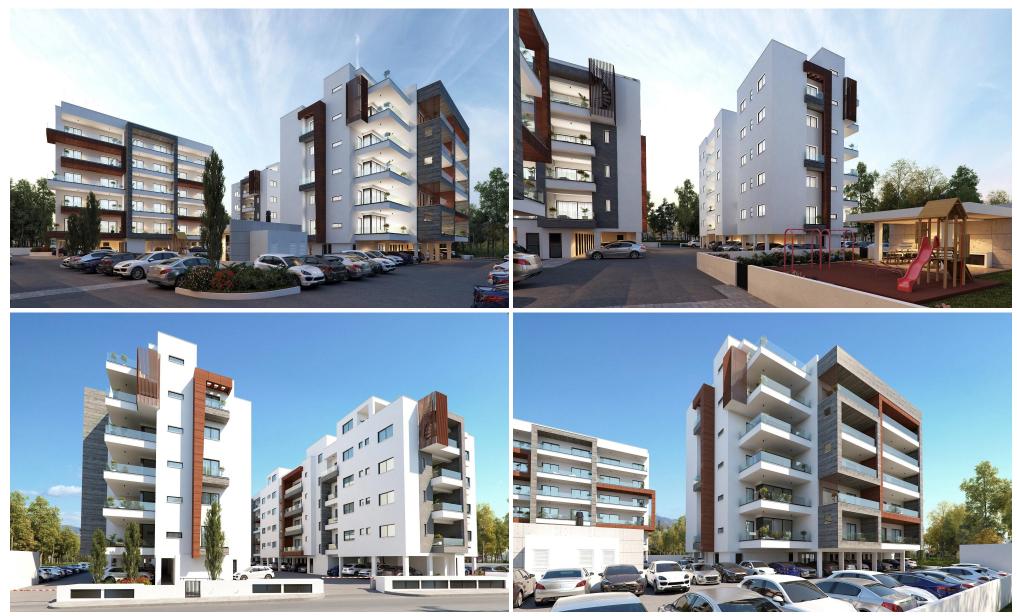

Spanning an area of 10,000 m<sup>2</sup>, the development features five apartment buildings within a secure, guarded complex. The site includes recreational areas for both work and leisure, such as children's playgrounds and barbecue stations.

The architectural design and modern facades seamlessly integrate with the dynamic city environment. The light-colored exteriors, sea views, and the visual lightness of glass balustrades, along with meticulously planned public spaces, cont...