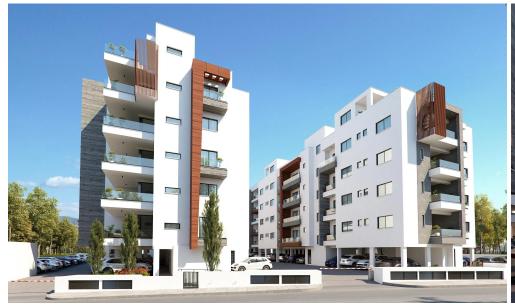

Spanning an area of 10,000 m<sup>2</sup>, the development features five apartment buildings within a secure, guarded complex. The site includes recreational areas for both work and leisure, such as children's playgrounds and barbecue stations.

The architectural design and modern facades seamlessly integrate with the dynamic city environment. The light-colored exteriors, sea views, and the visual lightness of glass balustrades, along with meticulously planned public spaces, cont...