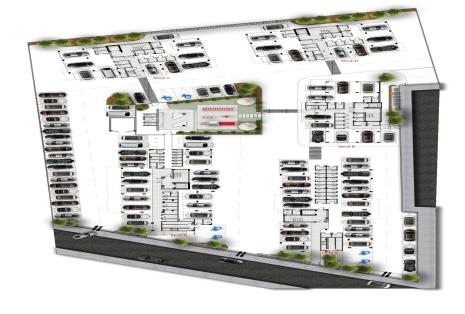

Spanning an area of 10,000 m<sup>2</sup>, the development features five apartment buildings within a secure, guarded complex. The site includes recreational areas for both work and leisure, such as children's playgrounds and barbecue stations.

The architectural design and modern facades seamlessly integrate with the dynamic city environment. The light-colored exteriors, sea views, and the visual lightness of glass balustrades, along with meticulously planned public spaces, cont...