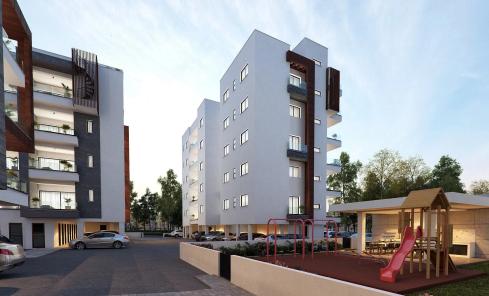

Spanning an area of 10,000 m<sup>2</sup>, the development features five apartment buildings within a secure, guarded complex. The site includes recreational areas for both work and leisure, such as children's playgrounds and barbecue stations.