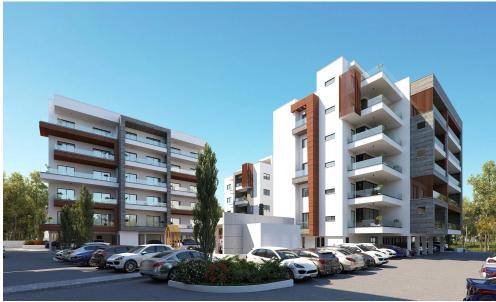

Spanning an area of 10,000 m<sup>2</sup>, the development features five apartment buildings within a secure, guarded complex. The site includes recreational areas for both work and leisure, such as children's playgrounds and barbecue stations.

The architectural design and modern facades seamlessly integrate with the dynamic city environment. The light-colored exteriors, sea views, and the visual lightness of glass balustrades, along with meticulously planned public spaces, cont...