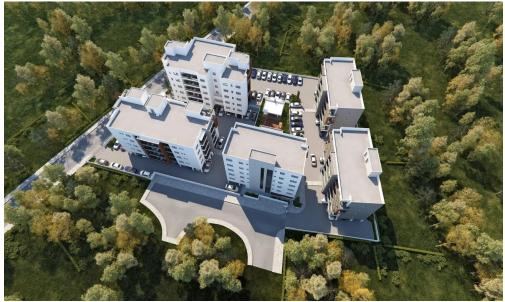

Spanning an area of 10,000 m<sup>2</sup>, the development features five apartment buildings within a secure, guarded complex. The site includes recreational areas for both work and leisure, such as children's playgrounds and barbecue stations.

The architectural design and modern facades seamlessly integrate with the dynamic city environment. The light-colored exteriors, sea views, and the visual lightness of glass balustrades, along with meticulously planned public spaces, cont...