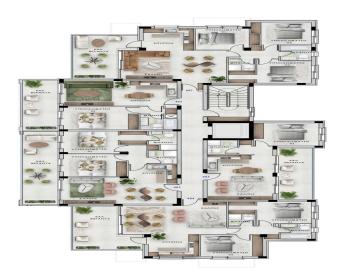

| Property Info          |    | Plot / Area Info       |               | Additional info            |           |
|------------------------|----|------------------------|---------------|----------------------------|-----------|
| Covered Veranda        | 20 |                        |               | Reference Number           | 3304      |
| Floor Number           | 4  | Parking <b>Covered</b> | Carrage I Van |                            |           |
| Total Number of Floors | 5  |                        | Covered, Yes  | Property type<br>Bathrooms | Apartment |
| Energy Efficiency      | Α  |                        |               | Datilioonis                | 2         |