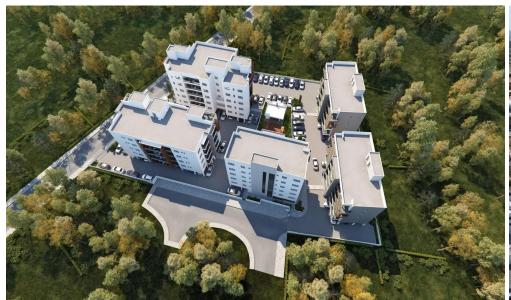

Spanning an area of 10,000 m<sup>2</sup>, the development features five apartment buildings within a secure, guarded complex. The site includes recreational areas for both work and leisure, such as children's playgrounds and barbecue stations.