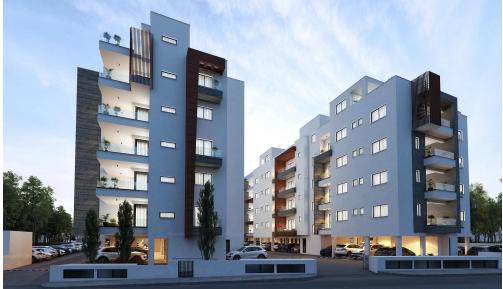

Spanning an area of 10,000 m<sup>2</sup>, the development features five apartment buildings within a secure, guarded complex. The site includes recreational areas for both work and leisure, such as children's playgrounds and barbecue stations.

The architectural design and modern facades seamlessly integrate with the dynamic city environment. The light-colored exteriors, sea views, and the visual lightness of glass balustrades, along with meticulously planned public spaces, cont...