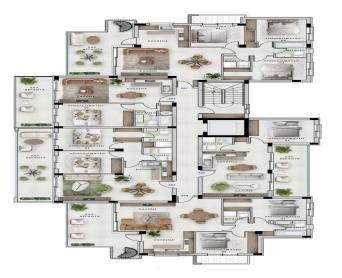

## 3 Bedroom Apartment for Sale in Ypsonas, Limassol District

The project is designed to offer an unparalleled level of comfort and convenience. Situated in the well-developed district of West Limassol, it ensures residents can fully embrace the Mediterranean lifestyle.

Spanning an area of 10,000 m<sup>2</sup>, the development features five apartment buildings within a secure, guarded complex. The site includes recreational areas for both work and leisure, such as children's playgrounds and barbecue stations.

The architectural design and modern facades seamlessly integrate with the dynamic city environment. The light-colored exteriors, sea views, and the visual lightness of glass balustrades, along with meticulously planned public spaces, cont...

| Property Info          |    | Plot / Area Info |              | Additional info  |                  |
|------------------------|----|------------------|--------------|------------------|------------------|
| Covered Veranda        | 20 |                  |              |                  |                  |
| Uncovered Veranda      | 4  |                  |              | Reference Number | 3309             |
| Floor Number           | 5  | Parking          | Covered, Yes | Property type    | <b>Apartment</b> |
| Total Number of Floors | 5  |                  |              | Bathrooms        | 3                |
| Energy Efficiency      | Α  |                  |              |                  |                  |