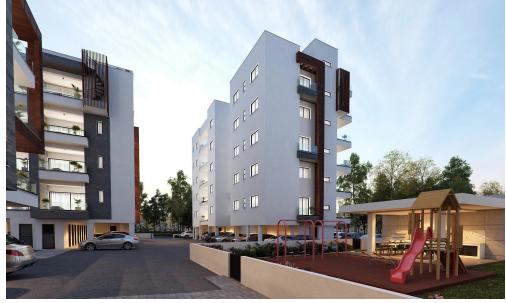

Spanning an area of 10,000 m<sup>2</sup>, the development features five apartment buildings within a secure, guarded complex. The site includes recreational areas for both work and leisure, such as children's playgrounds and barbecue stations.