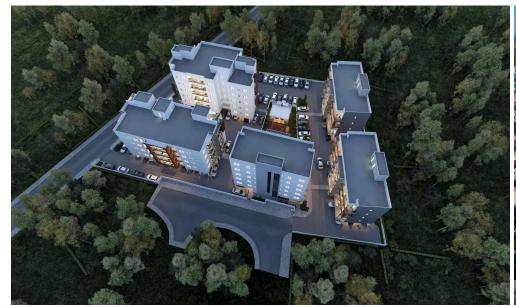

Spanning an area of 10,000 m<sup>2</sup>, the development features five apartment buildings within a secure, guarded complex. The site includes recreational areas for both work and leisure, such as children's playgrounds and barbecue stations.