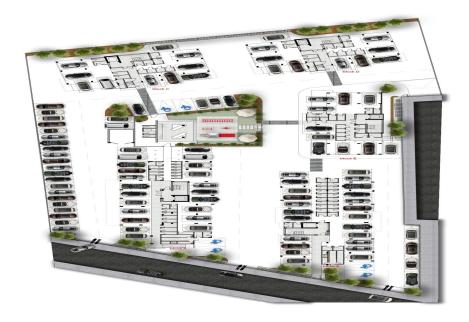

Spanning an area of 10,000 m<sup>2</sup>, the development features five apartment buildings within a secure, guarded complex. The site includes recreational areas for both work and leisure, such as children's playgrounds and barbecue stations.