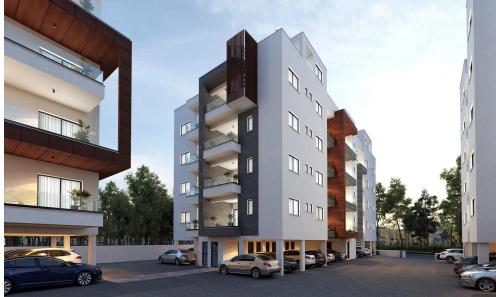

Spanning an area of 10,000 m<sup>2</sup>, the development features five apartment buildings within a secure, guarded complex. The site includes recreational areas for both work and leisure, such as children's playgrounds and barbecue stations.

The architectural design and modern facades seamlessly integrate with the dynamic city environment. The light-colored exteriors, sea views, and the visual lightness of glass balustrades, along with meticulously planned public spaces, cont...