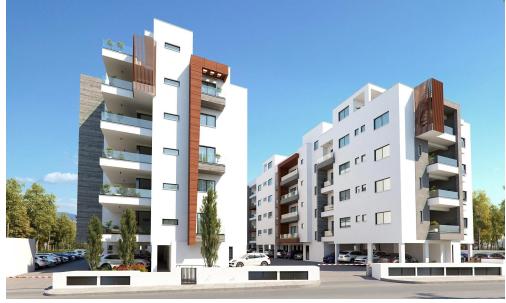

Spanning an area of 10,000 m<sup>2</sup>, the development features five apartment buildings within a secure, guarded complex. The site includes recreational areas for both work and leisure, such as children's playgrounds and barbecue stations.

The architectural design and modern facades seamlessly integrate with the dynamic city environment. The light-colored exteriors, sea views, and the visual lightness of glass balustrades, along with meticulously planned public spaces, cont...