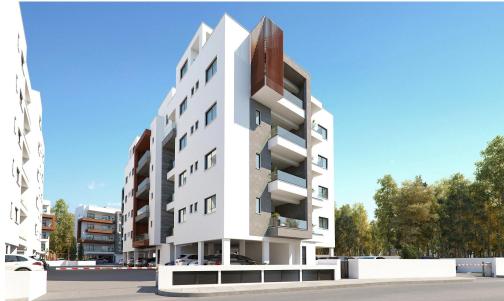

Spanning an area of 10,000 m<sup>2</sup>, the development features five apartment buildings within a secure, guarded complex. The site includes recreational areas for both work and leisure, such as children's playgrounds and barbecue stations.

The architectural design and modern facades seamlessly integrate with the dynamic city environment. The light-colored exteriors, sea views, and the visual lightness of glass balustrades, along with meticulously planned public spaces, cont...