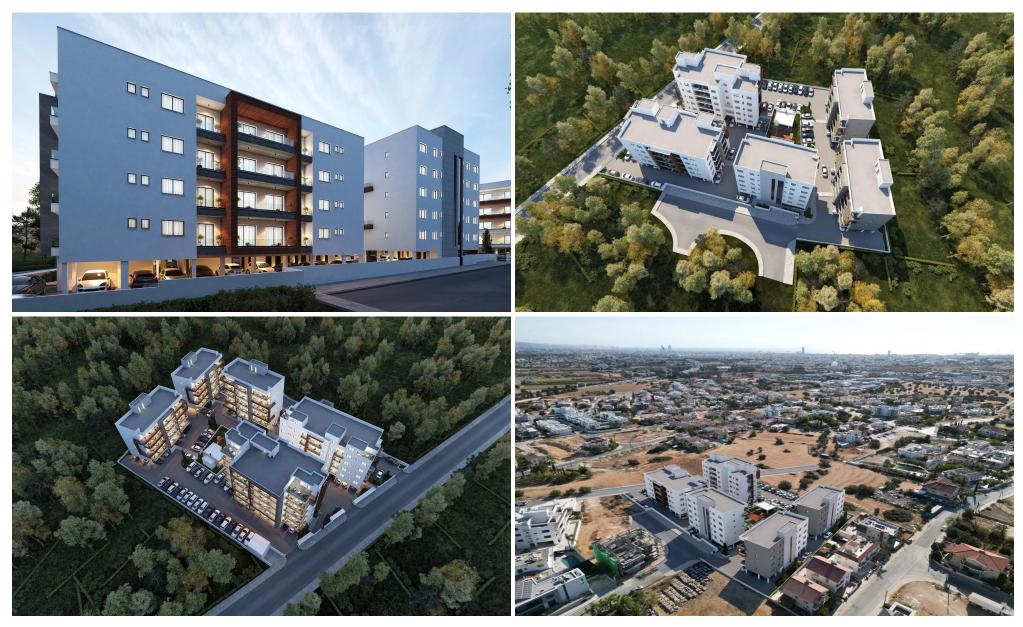

Spanning an area of 10,000 m<sup>2</sup>, the development features five apartment buildings within a secure, guarded complex. The site includes recreational areas for both work and leisure, such as children's playgrounds and barbecue stations.

The architectural design and modern facades seamlessly integrate with the dynamic city environment. The light-colored exteriors, sea views, and the visual lightness of glass balustrades, along with meticulously planned public spaces, cont...