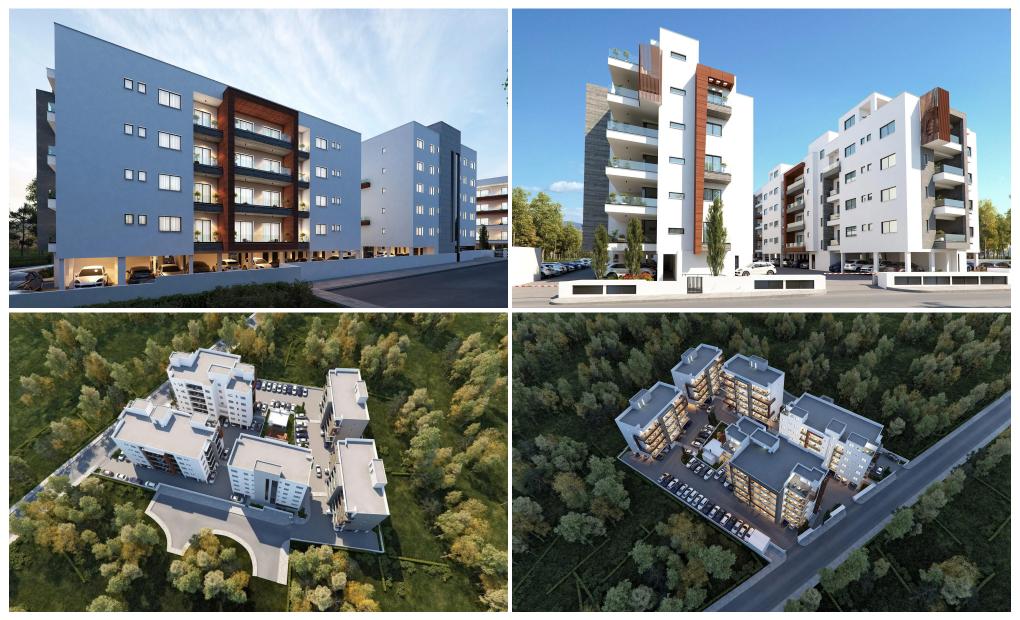

Spanning an area of 10,000 m<sup>2</sup>, the development features five apartment buildings within a secure, guarded complex. The site includes recreational areas for both work and leisure, such as children's playgrounds and barbecue stations.

The architectural design and modern facades seamlessly integrate with the dynamic city environment. The light-colored exteriors, sea views, and the visual lightness of glass balustrades, along with meticulously planned public spaces, cont...