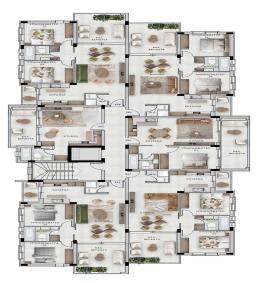

## 2 Bedroom Apartment for Sale in Ypsonas, Limassol District

The project is designed to offer an unparalleled level of comfort and convenience. Situated in the well-developed district of West Limassol, it ensures residents can fully embrace the Mediterranean lifestyle.

Spanning an area of 10,000 m<sup>2</sup>, the development features five apartment buildings within a secure, guarded complex. The site includes recreational areas for both work and leisure, such as children's playgrounds and barbecue stations.