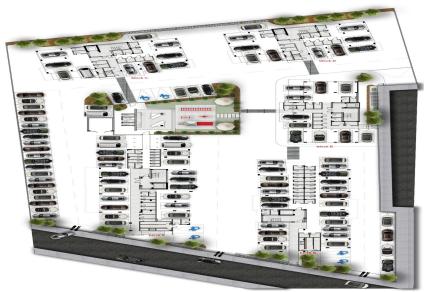

Spanning an area of 10,000 m<sup>2</sup>, the development features five apartment buildings within a secure, guarded complex. The site includes recreational areas for both work and leisure, such as children's playgrounds and barbecue stations.

The architectural design and modern facades seamlessly integrate with the dynamic city environment. The light-colored exteriors, sea views, and the visual lightness of glass balustrades, along with meticulously planned public spaces, cont...