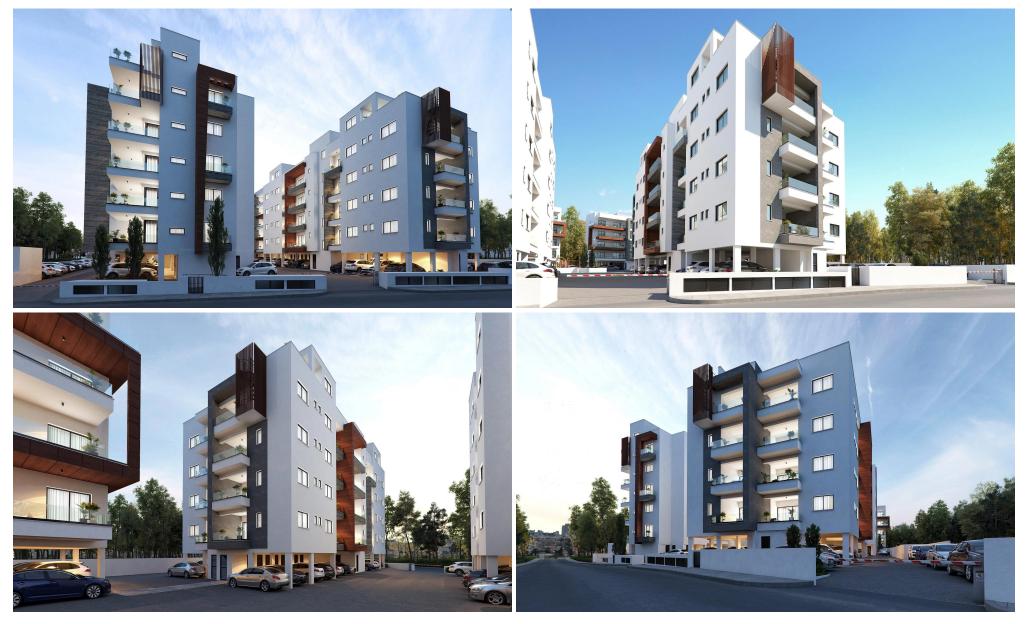

Spanning an area of 10,000 m<sup>2</sup>, the development features five apartment buildings within a secure, guarded complex. The site includes recreational areas for both work and leisure, such as children's playgrounds and barbecue stations.

The architectural design and modern facades seamlessly integrate with the dynamic city environment. The light-colored exteriors, sea views, and the visual lightness of glass balustrades, along with meticulously planned public spaces, cont...