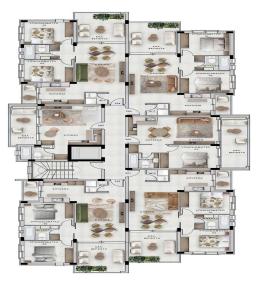

### 2 Bedroom Apartment for Sale in Ypsonas, Limassol District

The project is designed to offer an unparalleled level of comfort and convenience. Situated in the well-developed district of West Limassol, it ensures residents can fully embrace the Mediterranean lifestyle.

Spanning an area of 10,000 m<sup>2</sup>, the development features five apartment buildings within a secure, guarded complex. The site includes recreational areas for both work and leisure, such as children's playgrounds and barbecue stations.