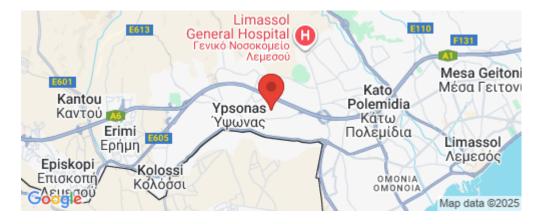

| Property Info                                                                |                                                                 | Plot / Area Info |                              | Additional info                                |                        |
|------------------------------------------------------------------------------|-----------------------------------------------------------------|------------------|------------------------------|------------------------------------------------|------------------------|
| Covered Veranda<br>Floor Number<br>Total Number of Floo<br>Energy Efficiency | 21<br>2<br>rs 4<br>A                                            | Parking          | Covered, Yes                 | Reference Number<br>Property type<br>Bathrooms | 3319<br>Apartment<br>2 |
| Amenities <ul> <li>Parking</li> </ul>                                        | Location<br>Location: Ypsonas<br>Coordinates: 34.689509912443 / | 32.97194971819   | Region: <b>Limassol</b><br>5 |                                                |                        |