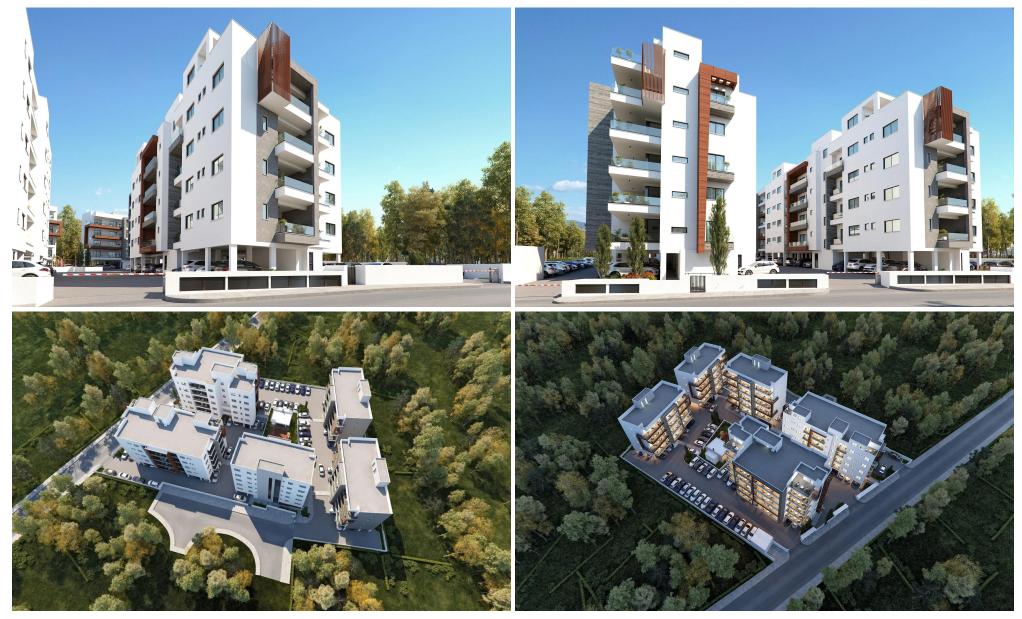

Spanning an area of 10,000 m<sup>2</sup>, the development features five apartment buildings within a secure, guarded complex. The site includes recreational areas for both work and leisure, such as children's playgrounds and barbecue stations.

The architectural design and modern facades seamlessly integrate with the dynamic city environment. The light-colored exteriors, sea views, and the visual lightness of glass balustrades, along with meticulously planned public spaces, cont...