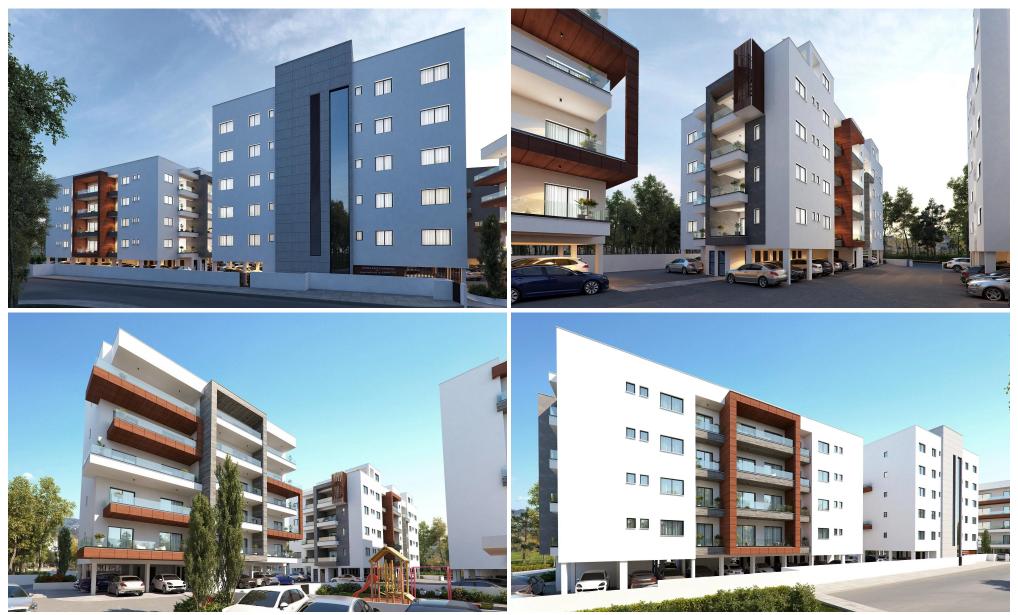

Spanning an area of 10,000 m<sup>2</sup>, the development features five apartment buildings within a secure, guarded complex. The site includes recreational areas for both work and leisure, such as children's playgrounds and barbecue stations.

The architectural design and modern facades seamlessly integrate with the dynamic city environment. The light-colored exteriors, sea views, and the visual lightness of glass balustrades, along with meticulously planned public spaces, cont...