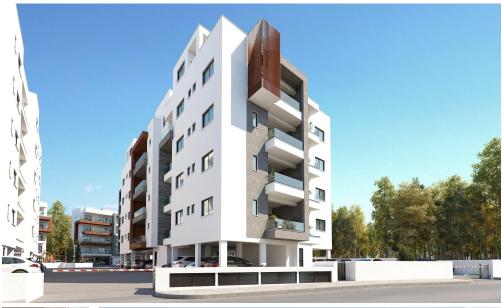

Spanning an area of 10,000 m<sup>2</sup>, the development features five apartment buildings within a secure, guarded complex. The site includes recreational areas for both work and leisure, such as children's playgrounds and barbecue stations.

The architectural design and modern facades seamlessly integrate with the dynamic city environment. The light-colored exteriors, sea views, and the visual lightness of glass balustrades, along with meticulously planned public spaces, cont...