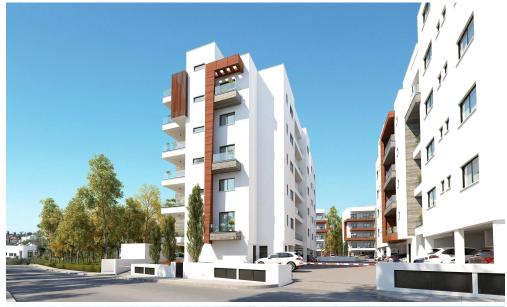

Spanning an area of 10,000 m<sup>2</sup>, the development features five apartment buildings within a secure, guarded complex. The site includes recreational areas for both work and leisure, such as children's playgrounds and barbecue stations.

The architectural design and modern facades seamlessly integrate with the dynamic city environment. The light-colored exteriors, sea views, and the visual lightness of glass balustrades, along with meticulously planned public spaces, cont...