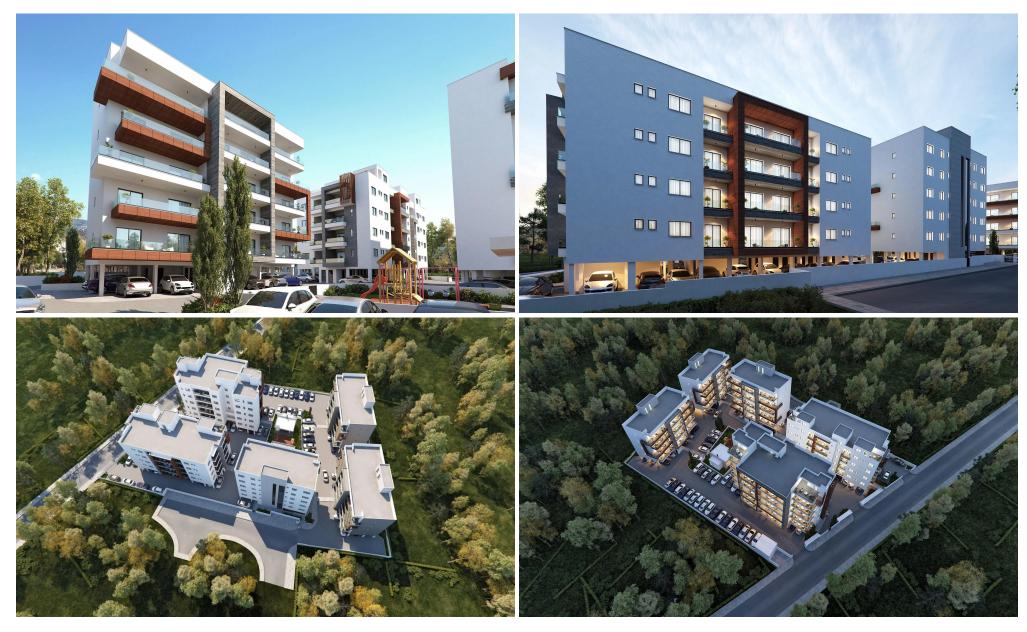

Spanning an area of 10,000 m<sup>2</sup>, the development features five apartment buildings within a secure, guarded complex. The site includes recreational areas for both work and leisure, such as children's playgrounds and barbecue stations.

The architectural design and modern facades seamlessly integrate with the dynamic city environment. The light-colored exteriors, sea views, and the visual lightness of glass balustrades, along with meticulously planned public spaces, cont...