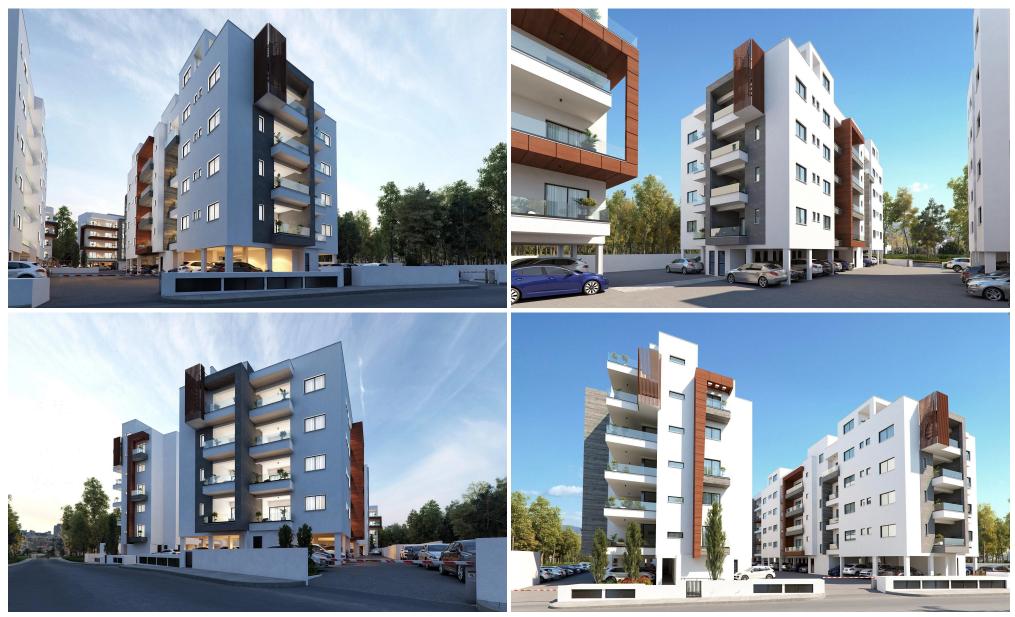

Spanning an area of 10,000 m<sup>2</sup>, the development features five apartment buildings within a secure, guarded complex. The site includes recreational areas for both work and leisure, such as children's playgrounds and barbecue stations.

The architectural design and modern facades seamlessly integrate with the dynamic city environment. The light-colored exteriors, sea views, and the visual lightness of glass balustrades, along with meticulously planned public spaces, cont...