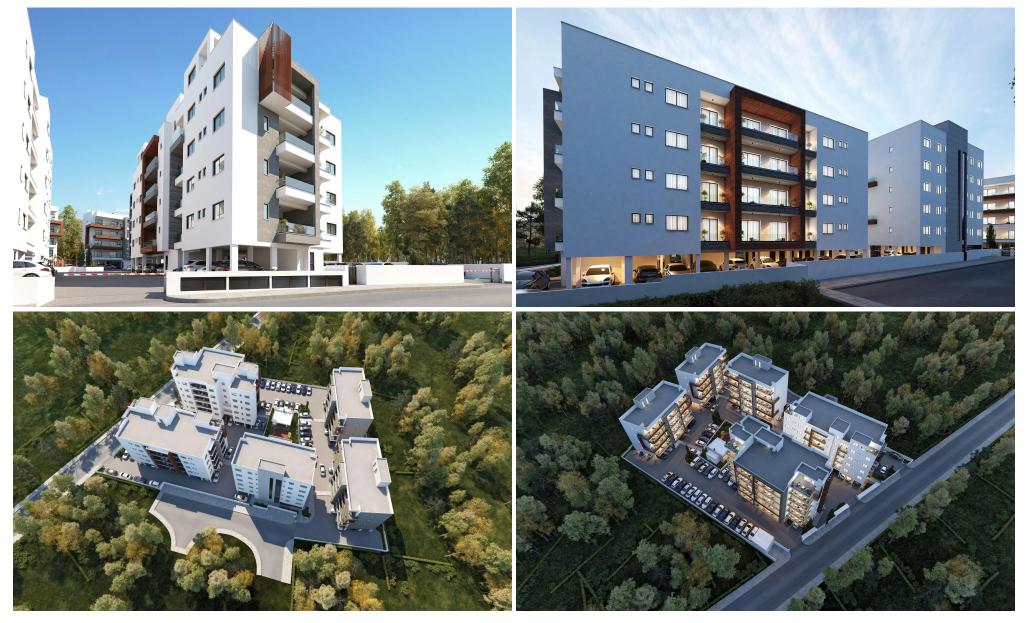

Spanning an area of 10,000 m<sup>2</sup>, the development features five apartment buildings within a secure, guarded complex. The site includes recreational areas for both work and leisure, such as children's playgrounds and barbecue stations.

The architectural design and modern facades seamlessly integrate with the dynamic city environment. The light-colored exteriors, sea views, and the visual lightness of glass balustrades, along with meticulously planned public spaces, cont...