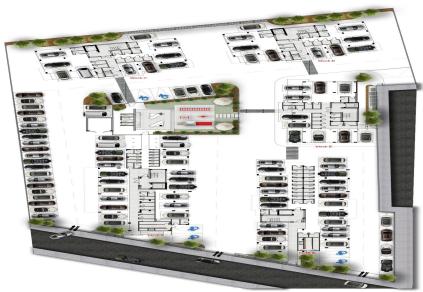

Spanning an area of 10,000 m<sup>2</sup>, the development features five apartment buildings within a secure, guarded complex. The site includes recreational areas for both work and leisure, such as children's playgrounds and barbecue stations.

The architectural design and modern facades seamlessly integrate with the dynamic city environment. The light-colored exteriors, sea views, and the visual lightness of glass balustrades, along with meticulously planned public spaces, cont...