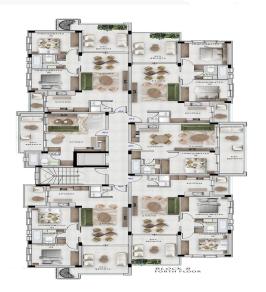

### Apartment for Sale in Ypsonas, Limassol District

The project is designed to offer an unparalleled level of comfort and convenience. Situated in the well-developed district of West Limassol, it ensures residents can fully embrace the Mediterranean lifestyle.

Spanning an area of 10,000 m<sup>2</sup>, the development features five apartment buildings within a secure, guarded complex. The site includes recreational areas for both work and leisure, such as children's playgrounds and barbecue stations.

The architectural design and modern facades seamlessly integrate with the dynamic city environment. The light-colored exteriors, sea views, and the visual lightness of glass balustrades, along with meticulously planned public spaces, cont...