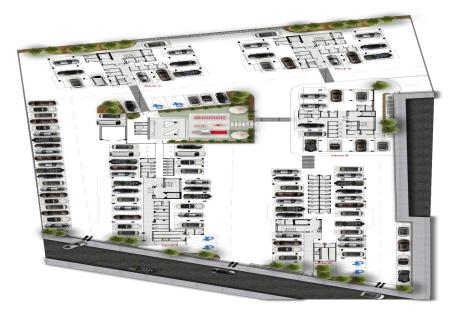

Spanning an area of 10,000 m<sup>2</sup>, the development features five apartment buildings within a secure, guarded complex. The site includes recreational areas for both work and leisure, such as children's playgrounds and barbecue stations.