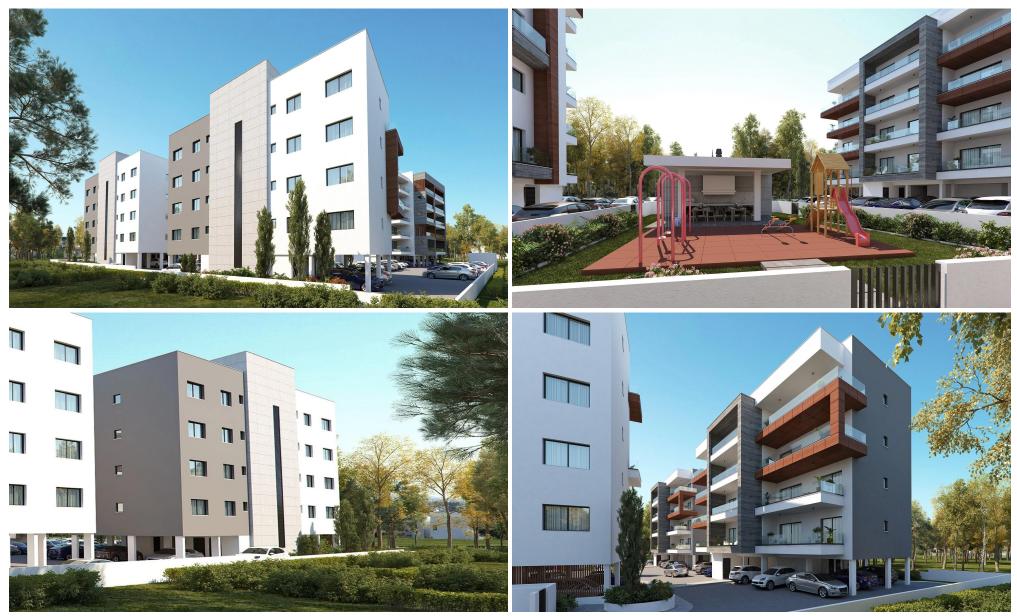

Spanning an area of 10,000 m<sup>2</sup>, the development features five apartment buildings within a secure, guarded complex. The site includes recreational areas for both work and leisure, such as children's playgrounds and barbecue stations.

The architectural design and modern facades seamlessly integrate with the dynamic city environment. The light-colored exteriors, sea views, and the visual lightness of glass balustrades, along with meticulously planned public spaces, cont...