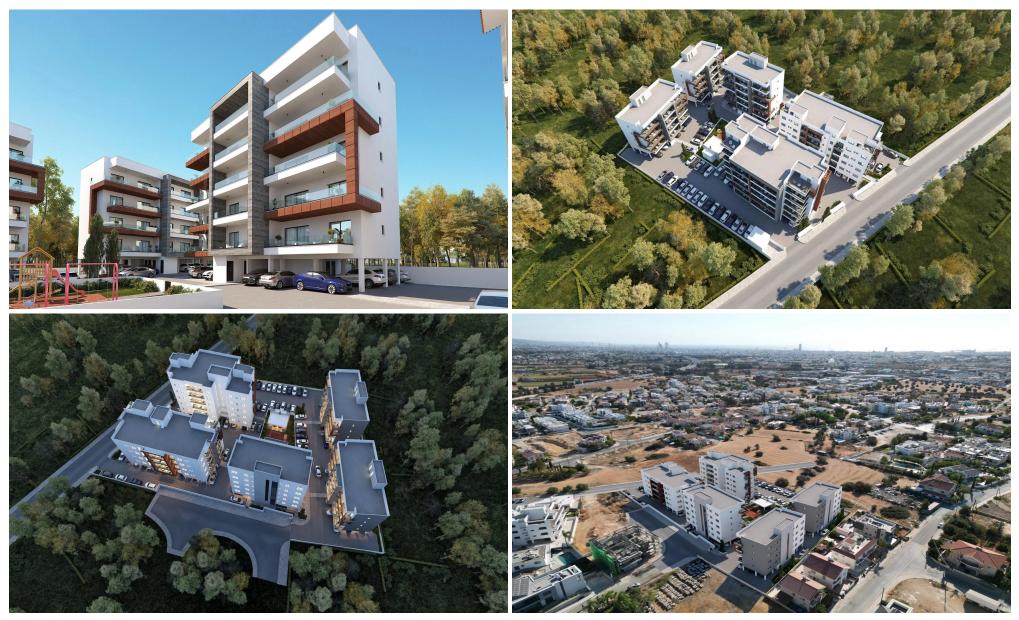

Spanning an area of 10,000 m<sup>2</sup>, the development features five apartment buildings within a secure, guarded complex. The site includes recreational areas for both work and leisure, such as children's playgrounds and barbecue stations.

The architectural design and modern facades seamlessly integrate with the dynamic city environment. The light-colored exteriors, sea views, and the visual lightness of glass balustrades, along with meticulously planned public spaces, cont...