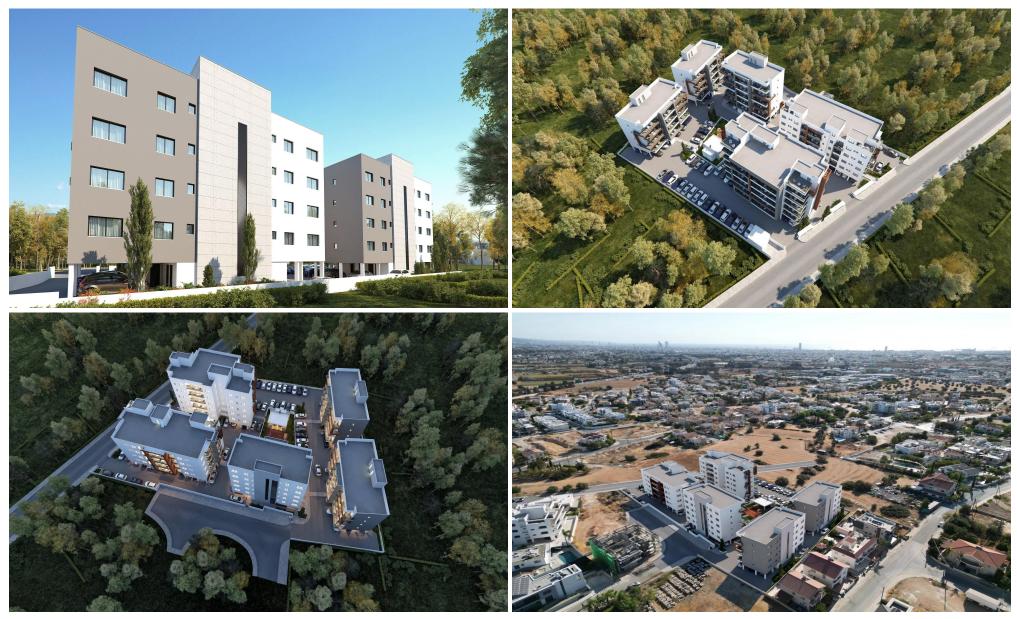

Spanning an area of 10,000 m<sup>2</sup>, the development features five apartment buildings within a secure, guarded complex. The site includes recreational areas for both work and leisure, such as children's playgrounds and barbecue stations.

The architectural design and modern facades seamlessly integrate with the dynamic city environment. The light-colored exteriors, sea views, and the visual lightness of glass balustrades, along with meticulously planned public spaces, cont...