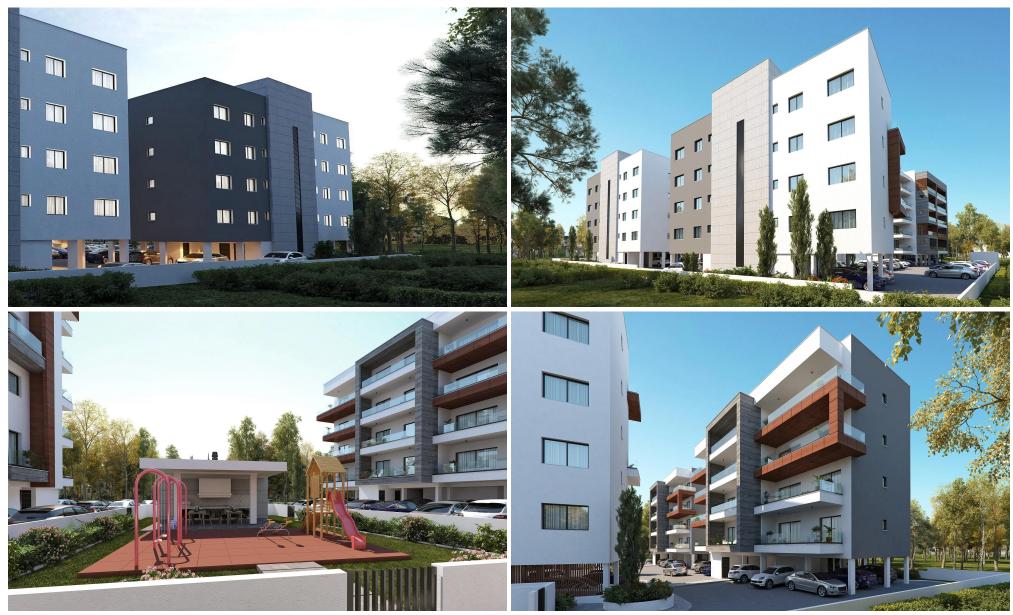

Spanning an area of 10,000 m<sup>2</sup>, the development features five apartment buildings within a secure, guarded complex. The site includes recreational areas for both work and leisure, such as children's playgrounds and barbecue stations.

The architectural design and modern facades seamlessly integrate with the dynamic city environment. The light-colored exteriors, sea views, and the visual lightness of glass balustrades, along with meticulously planned public spaces, cont...