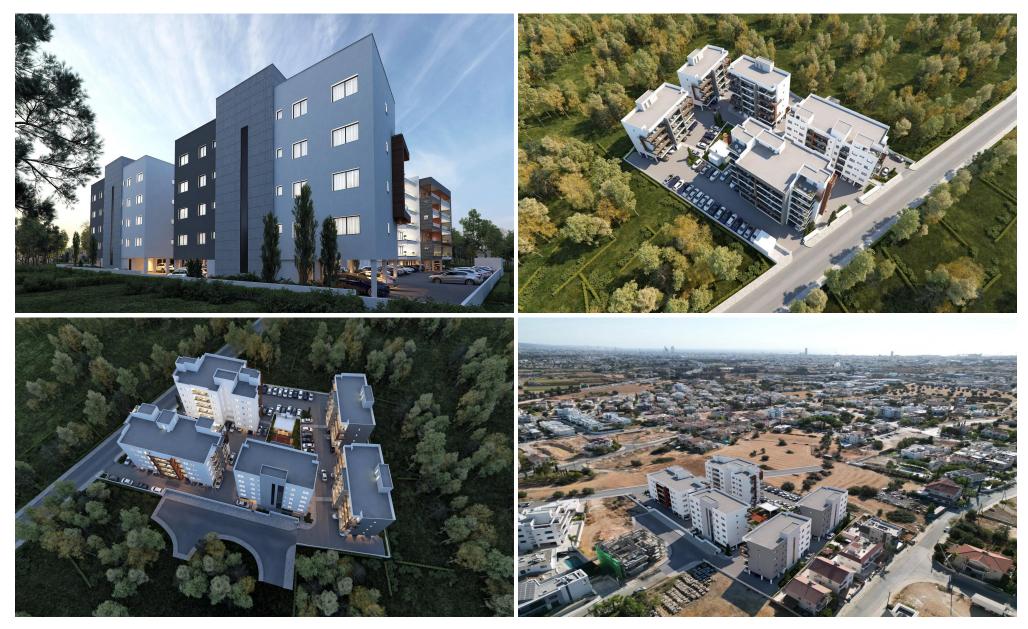

Spanning an area of 10,000 m<sup>2</sup>, the development features five apartment buildings within a secure, guarded complex. The site includes recreational areas for both work and leisure, such as children's playgrounds and barbecue stations.

The architectural design and modern facades seamlessly integrate with the dynamic city environment. The light-colored exteriors, sea views, and the visual lightness of glass balustrades, along with meticulously planned public spaces, cont...