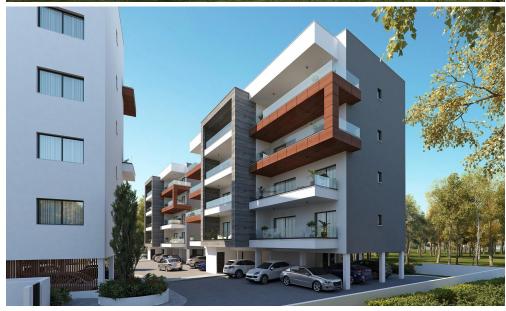

Spanning an area of 10,000 m<sup>2</sup>, the development features five apartment buildings within a secure, guarded complex. The site includes recreational areas for both work and leisure, such as children's playgrounds and barbecue stations.

The architectural design and modern facades seamlessly integrate with the dynamic city environment. The light-colored exteriors, sea views, and the visual lightness of glass balustrades, along with meticulously planned public spaces, cont...