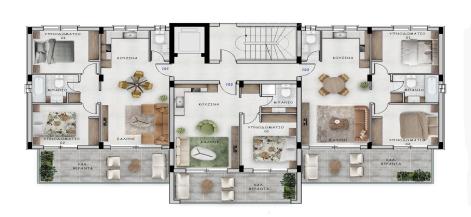

## 2 Bedroom Apartment for Sale in Ypsonas, Limassol District

The project is designed to offer an unparalleled level of comfort and convenience. Situated in the well-developed district of West Limassol, it ensures residents can fully embrace the Mediterranean lifestyle.

Spanning an area of 10,000 m<sup>2</sup>, the development features five apartment buildings within a secure, guarded complex. The site includes recreational areas for both work and leisure, such as children's playgrounds and barbecue stations.

The architectural design and modern facades seamlessly integrate with the dynamic city environment. The light-colored exteriors, sea views, and the visual lightness of glass balustrades, along with meticulously planned public spaces, cont...

| Property Info          |    | Plot / Area Info        |              | Additional info          |           |
|------------------------|----|-------------------------|--------------|--------------------------|-----------|
| Covered Veranda        | 20 |                         |              | Reference Number         | 3345      |
| Floor Number           | 1  | Parking <b>Covered,</b> | Covered Vec  | Property type  Bathrooms | Apartment |
| Total Number of Floors | 4  |                         | Coverea, Yes |                          |           |
| Energy Efficiency      | Α  |                         |              | Datificoms               | -         |