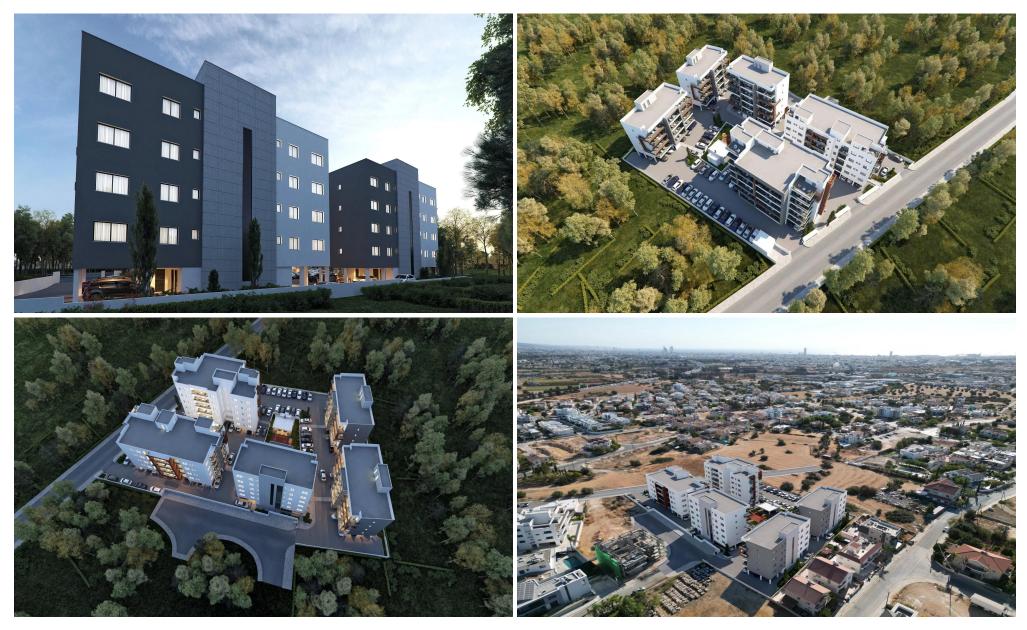

Spanning an area of 10,000 m<sup>2</sup>, the development features five apartment buildings within a secure, guarded complex. The site includes recreational areas for both work and leisure, such as children's playgrounds and barbecue stations.

The architectural design and modern facades seamlessly integrate with the dynamic city environment. The light-colored exteriors, sea views, and the visual lightness of glass balustrades, along with meticulously planned public spaces, cont...