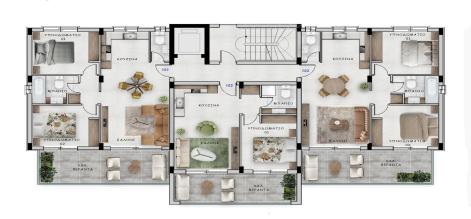

## 2 Bedroom Apartment for Sale in Ypsonas, Limassol District

The project is designed to offer an unparalleled level of comfort and convenience. Situated in the well-developed district of West Limassol, it ensures residents can fully embrace the Mediterranean lifestyle.

Spanning an area of 10,000 m<sup>2</sup>, the development features five apartment buildings within a secure, guarded complex. The site includes recreational areas for both work and leisure, such as children's playgrounds and barbecue stations.

The architectural design and modern facades seamlessly integrate with the dynamic city environment. The light-colored exteriors, sea views, and the visual lightness of glass balustrades, along with meticulously planned public spaces, cont...

| Property Info          |    | Plot / Area Info      |              | Additional info            |           |
|------------------------|----|-----------------------|--------------|----------------------------|-----------|
| Covered Veranda        | 20 |                       |              | Reference Number           | 3347      |
| Floor Number           | 1  | Parking <b>Covere</b> | Carraged Vac |                            |           |
| Total Number of Floors | 4  |                       | Covered, Yes | Property type<br>Bathrooms | Apartment |
| Energy Efficiency      | Α  |                       |              | Datilioonis                | 1         |