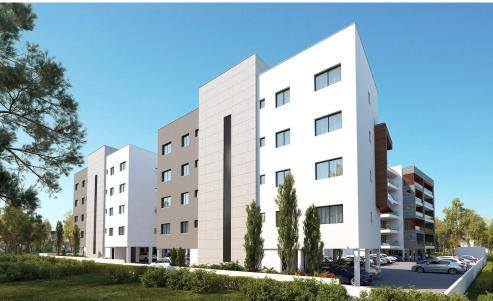

Spanning an area of 10,000 m<sup>2</sup>, the development features five apartment buildings within a secure, guarded complex. The site includes recreational areas for both work and leisure, such as children's playgrounds and barbecue stations.

The architectural design and modern facades seamlessly integrate with the dynamic city environment. The light-colored exteriors, sea views, and the visual lightness of glass balustrades, along with meticulously planned public spaces, cont...