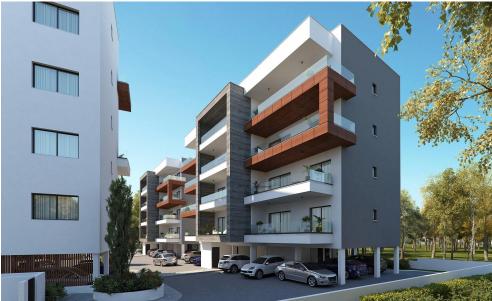

Spanning an area of 10,000 m<sup>2</sup>, the development features five apartment buildings within a secure, guarded complex. The site includes recreational areas for both work and leisure, such as children's playgrounds and barbecue stations.

The architectural design and modern facades seamlessly integrate with the dynamic city environment. The light-colored exteriors, sea views, and the visual lightness of glass balustrades, along with meticulously planned public spaces, cont...