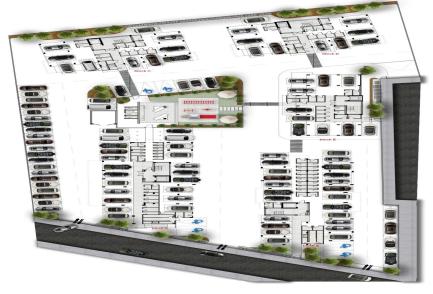

Spanning an area of 10,000 m<sup>2</sup>, the development features five apartment buildings within a secure, guarded complex. The site includes recreational areas for both work and leisure, such as children's playgrounds and barbecue stations.

| Property Info          |    | Plot / Area Info           |              | Additional info          |           |
|------------------------|----|----------------------------|--------------|--------------------------|-----------|
| Covered Veranda        | 25 |                            |              | Reference Number         | 3359      |
| Floor Number           | 1  | Parking <b>Covered, Ye</b> | Carraged Vac | Property type  Bathrooms | Apartment |
| Total Number of Floors | 5  |                            | Coverea, Yes |                          |           |
| Energy Efficiency      | Α  |                            |              | Bathrooms                | <b>±</b>  |