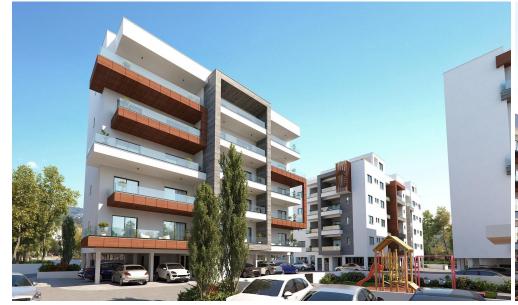

Spanning an area of 10,000 m<sup>2</sup>, the development features five apartment buildings within a secure, guarded complex. The site includes recreational areas for both work and leisure, such as children's playgrounds and barbecue stations.

The architectural design and modern facades seamlessly integrate with the dynamic city environment. The light-colored exteriors, sea views, and the visual lightness of glass balustrades, along with meticulously planned public spaces, cont...