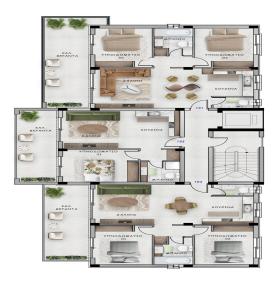

| Property Info          |    | Plot / Area Info           |              | Additional info          |           |
|------------------------|----|----------------------------|--------------|--------------------------|-----------|
| Covered Veranda        | 25 |                            |              | Reference Number         | 3359      |
| Floor Number           | 1  | Parking <b>Covered, Ye</b> | Carraged Vac | Property type  Bathrooms | Apartment |
| Total Number of Floors | 5  |                            | Coverea, Yes |                          |           |
| Energy Efficiency      | Α  |                            |              | Bathrooms                | <b>±</b>  |