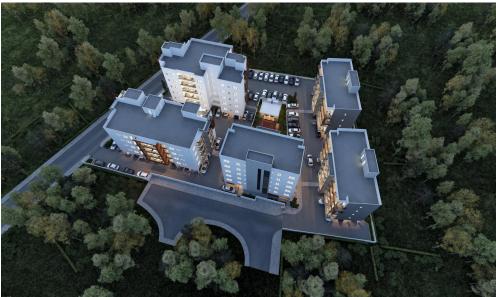

Spanning an area of 10,000 m<sup>2</sup>, the development features five apartment buildings within a secure, guarded complex. The site includes recreational areas for both work and leisure, such as children's playgrounds and barbecue stations.