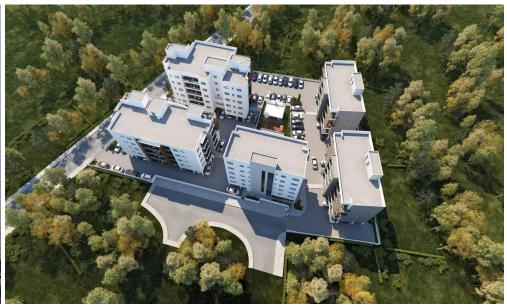

Spanning an area of 10,000 m<sup>2</sup>, the development features five apartment buildings within a secure, guarded complex. The site includes recreational areas for both work and leisure, such as children's playgrounds and barbecue stations.