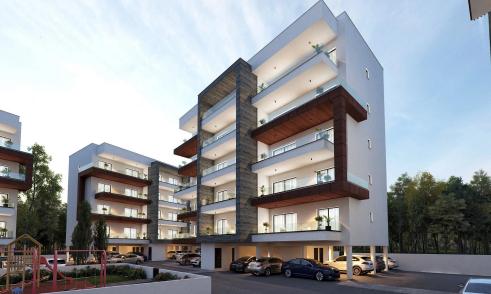

Spanning an area of 10,000 m<sup>2</sup>, the development features five apartment buildings within a secure, guarded complex. The site includes recreational areas for both work and leisure, such as children's playgrounds and barbecue stations.

The architectural design and modern facades seamlessly integrate with the dynamic city environment. The light-colored exteriors, sea views, and the visual lightness of glass balustrades, along with meticulously planned public spaces, cont...