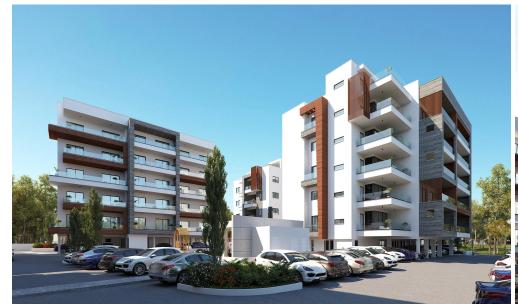

Spanning an area of 10,000 m<sup>2</sup>, the development features five apartment buildings within a secure, guarded complex. The site includes recreational areas for both work and leisure, such as children's playgrounds and barbecue stations.

The architectural design and modern facades seamlessly integrate with the dynamic city environment. The light-colored exteriors, sea views, and the visual lightness of glass balustrades, along with meticulously planned public spaces, cont...