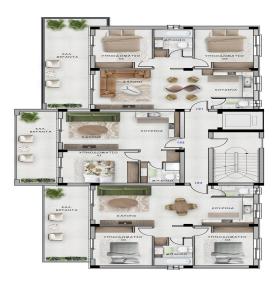

| Property Info          |    | Plot / Area Info |              | Additional info            |           |
|------------------------|----|------------------|--------------|----------------------------|-----------|
| Covered Veranda        | 18 |                  |              | Reference Number           | 3360      |
| Floor Number           | 1  | Parking <b>C</b> | Carranad Vac |                            |           |
| Total Number of Floors | 5  |                  | Covered, Yes | Property type<br>Bathrooms | Apartment |
| Energy Efficiency      | Α  |                  |              | Bathrooms                  | 1         |