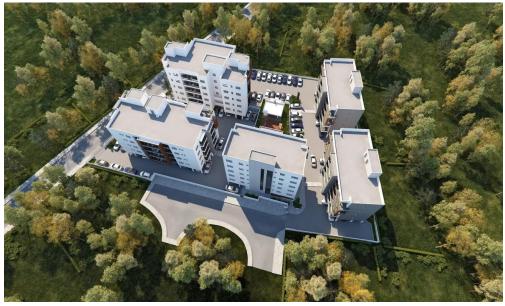

Spanning an area of 10,000 m<sup>2</sup>, the development features five apartment buildings within a secure, guarded complex. The site includes recreational areas for both work and leisure, such as children's playgrounds and barbecue stations.

The architectural design and modern facades seamlessly integrate with the dynamic city environment. The light-colored exteriors, sea views, and the visual lightness of glass balustrades, along with meticulously planned public spaces, cont...