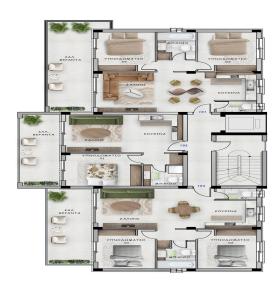

| Property Info          |    | Plot / Area Info      |                 | Additional info            |           |
|------------------------|----|-----------------------|-----------------|----------------------------|-----------|
| Covered Veranda        | 20 |                       |                 | Reference Number           | 3361      |
| Floor Number           | 1  | Parking <b>Covere</b> | Carrana di Wasa |                            |           |
| Total Number of Floors | 5  |                       | Covered, Yes    | Property type<br>Bathrooms | Apartment |
| Energy Efficiency      | Α  |                       |                 | Datilioonis                | 1         |