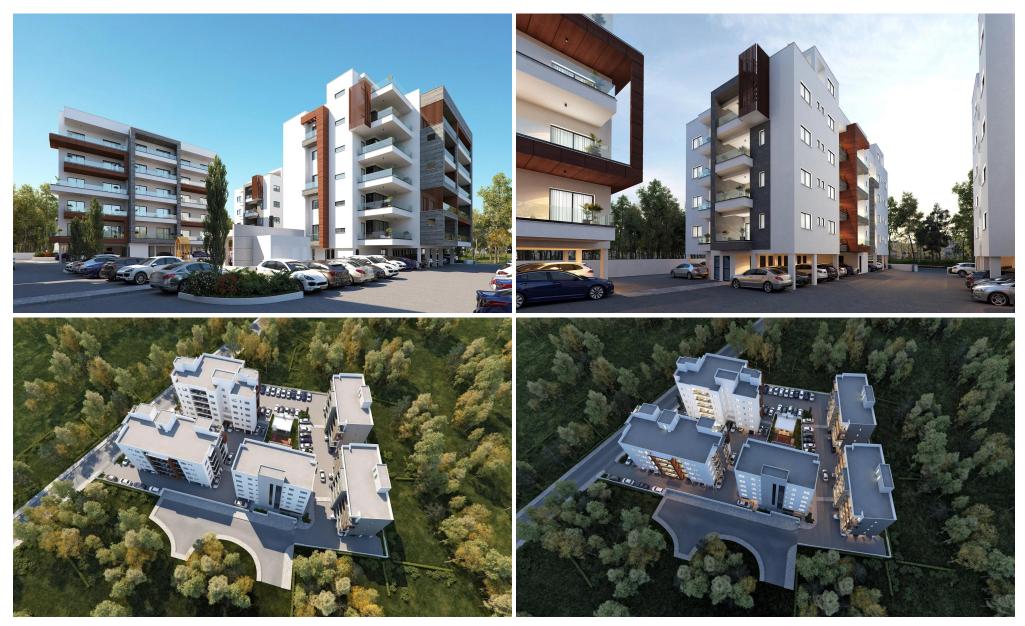

Spanning an area of 10,000 m<sup>2</sup>, the development features five apartment buildings within a secure, guarded complex. The site includes recreational areas for both work and leisure, such as children's playgrounds and barbecue stations.

The architectural design and modern facades seamlessly integrate with the dynamic city environment. The light-colored exteriors, sea views, and the visual lightness of glass balustrades, along with meticulously planned public spaces, cont...