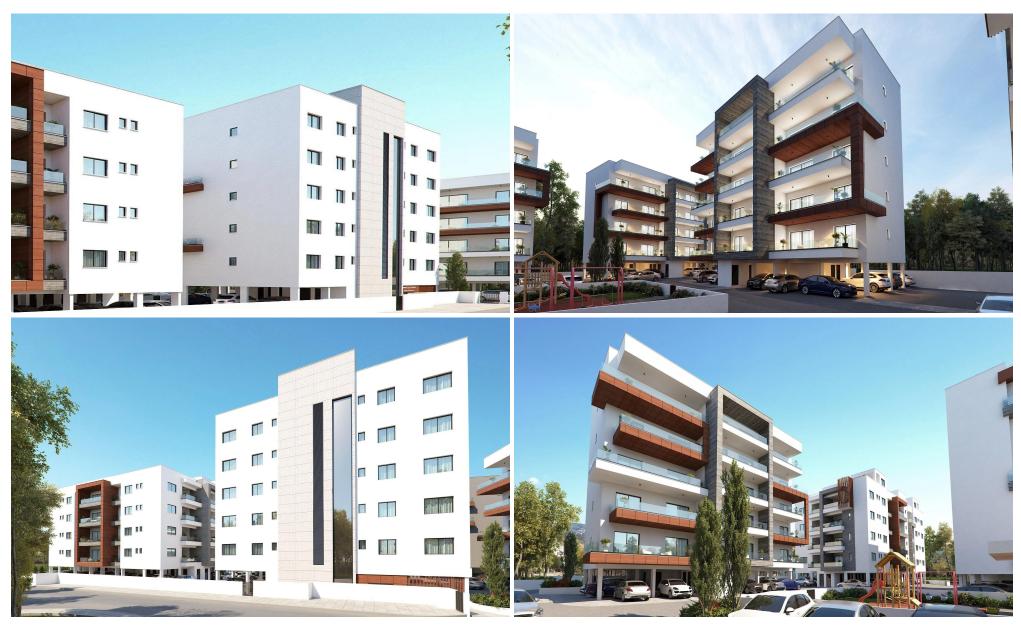

Spanning an area of 10,000 m<sup>2</sup>, the development features five apartment buildings within a secure, guarded complex. The site includes recreational areas for both work and leisure, such as children's playgrounds and barbecue stations.

The architectural design and modern facades seamlessly integrate with the dynamic city environment. The light-colored exteriors, sea views, and the visual lightness of glass balustrades, along with meticulously planned public spaces, cont...