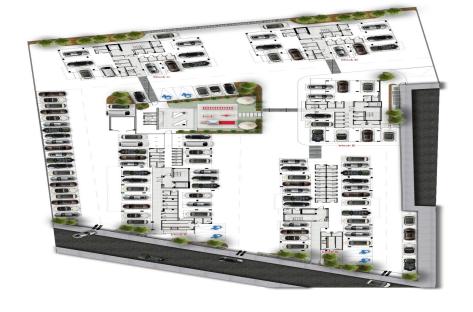

Spanning an area of 10,000 m<sup>2</sup>, the development features five apartment buildings within a secure, guarded complex. The site includes recreational areas for both work and leisure, such as children's playgrounds and barbecue stations.