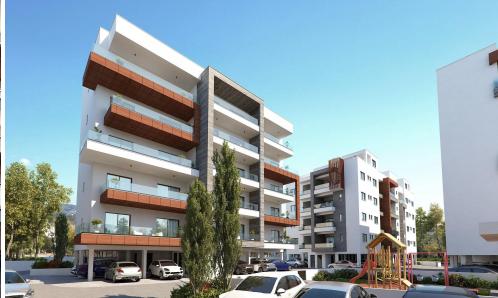

Spanning an area of 10,000 m<sup>2</sup>, the development features five apartment buildings within a secure, guarded complex. The site includes recreational areas for both work and leisure, such as children's playgrounds and barbecue stations.

The architectural design and modern facades seamlessly integrate with the dynamic city environment. The light-colored exteriors, sea views, and the visual lightness of glass balustrades, along with meticulously planned public spaces, cont...