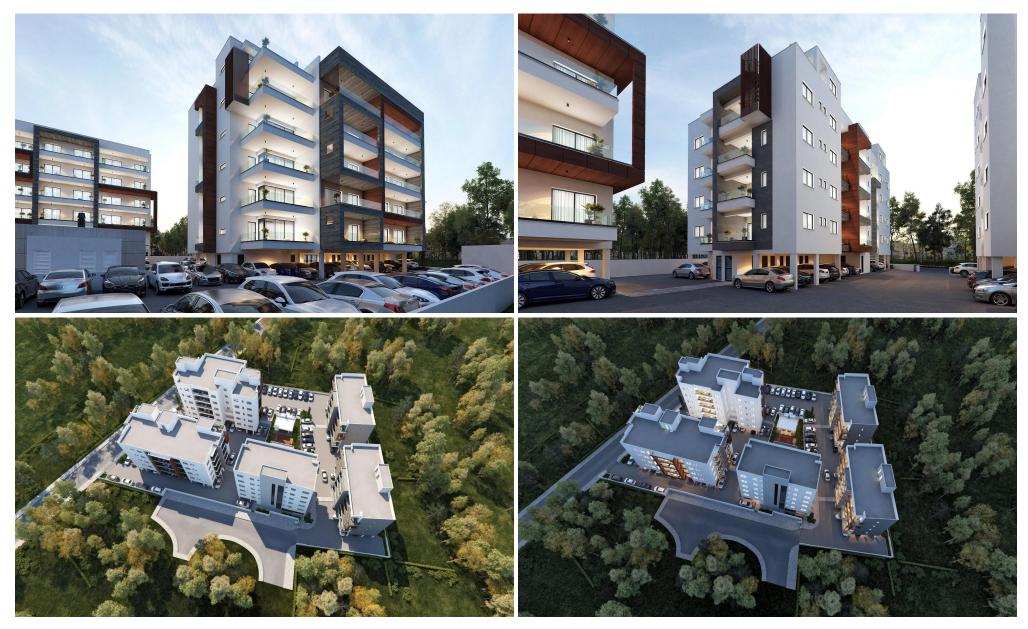

Spanning an area of 10,000 m<sup>2</sup>, the development features five apartment buildings within a secure, guarded complex. The site includes recreational areas for both work and leisure, such as children's playgrounds and barbecue stations.

The architectural design and modern facades seamlessly integrate with the dynamic city environment. The light-colored exteriors, sea views, and the visual lightness of glass balustrades, along with meticulously planned public spaces, cont...