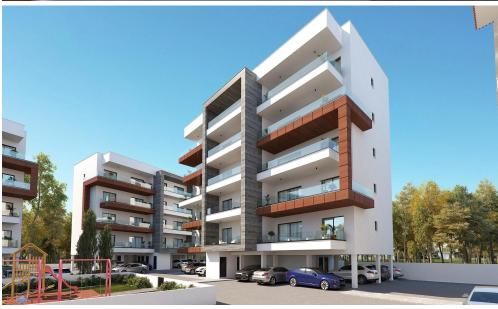

Spanning an area of 10,000 m<sup>2</sup>, the development features five apartment buildings within a secure, guarded complex. The site includes recreational areas for both work and leisure, such as children's playgrounds and barbecue stations.

The architectural design and modern facades seamlessly integrate with the dynamic city environment. The light-colored exteriors, sea views, and the visual lightness of glass balustrades, along with meticulously planned public spaces, cont...