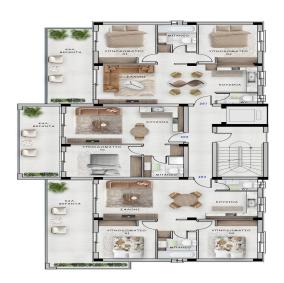

| Property Info          |    | Plot / Area Info     |              | Additional info            |           |
|------------------------|----|----------------------|--------------|----------------------------|-----------|
| Covered Veranda        | 18 |                      |              | Reference Number           | 3363      |
| Floor Number           | 2  | Parking Covered, Yes |              |                            |           |
| Total Number of Floors | 5  |                      | Coverea, Yes | Property type<br>Bathrooms | Apartment |
| Energy Efficiency      | Α  |                      |              | Datilioonis                | 1         |