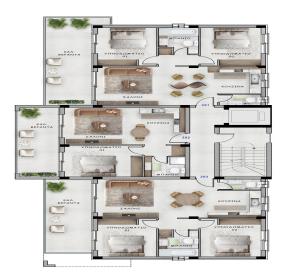

| Property Info          |    | Plot / Area Info     |              | Additional info            |           |
|------------------------|----|----------------------|--------------|----------------------------|-----------|
| Covered Veranda        | 20 |                      |              | Reference Number           | 3369      |
| Floor Number           | 3  | Parking Covered, Yes |              |                            |           |
| Total Number of Floors | 5  |                      | Coverea, Yes | Property type<br>Bathrooms | Apartment |
| Energy Efficiency      | Α  |                      |              | Datilioonis                | 1         |