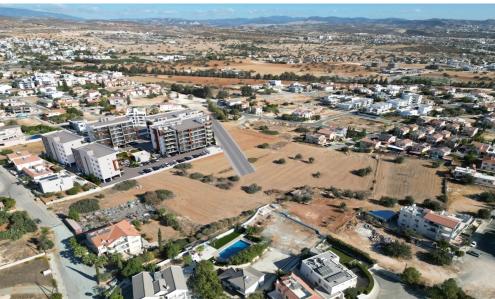

## 2 Bedroom Apartment for Sale in Ypsonas, Limassol District

The project is designed to offer an unparalleled level of comfort and convenience. Situated in the well-developed district of West Limassol, it ensures residents can fully embrace the Mediterranean lifestyle.

Spanning an area of 10,000 m<sup>2</sup>, the development features five apartment buildings within a secure, guarded complex. The site includes recreational areas for both work and leisure, such as children's playgrounds and barbecue stations.

The architectural design and modern facades seamlessly integrate with the dynamic city environment. The light-colored exteriors, sea views, and the visual lightness of glass balustrades, along with meticulously planned public spaces, cont...