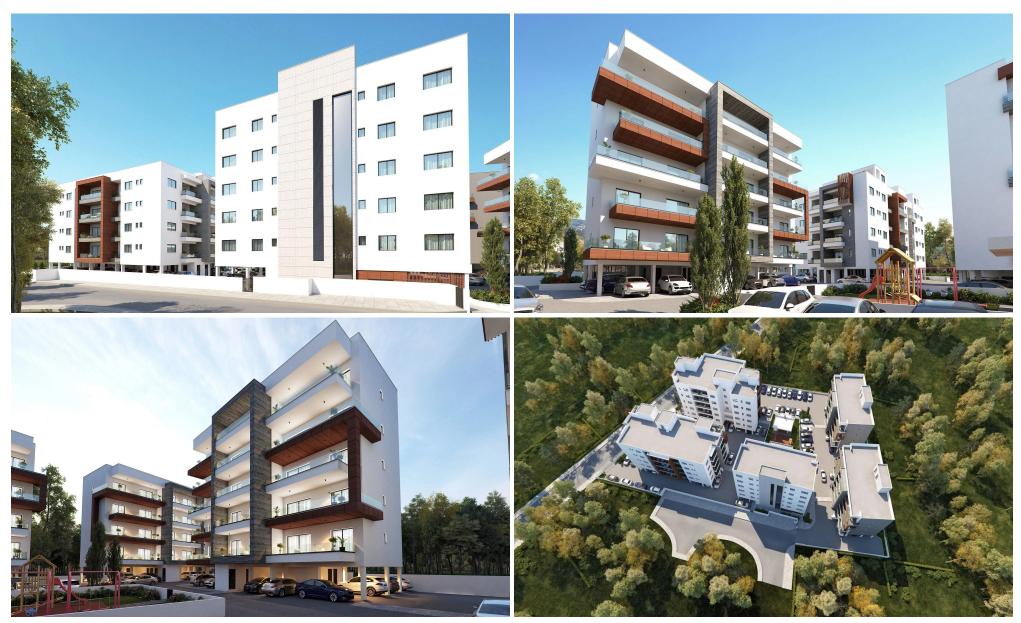

Spanning an area of 10,000 m<sup>2</sup>, the development features five apartment buildings within a secure, guarded complex. The site includes recreational areas for both work and leisure, such as children's playgrounds and barbecue stations.

The architectural design and modern facades seamlessly integrate with the dynamic city environment. The light-colored exteriors, sea views, and the visual lightness of glass balustrades, along with meticulously planned public spaces, cont...