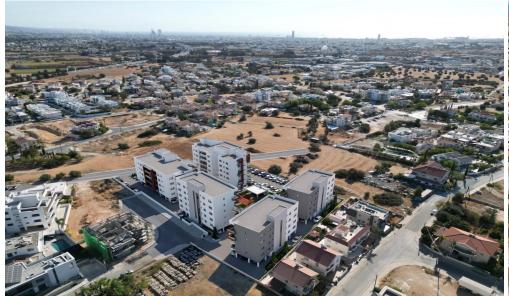

Spanning an area of 10,000 m<sup>2</sup>, the development features five apartment buildings within a secure, guarded complex. The site includes recreational areas for both work and leisure, such as children's playgrounds and barbecue stations.