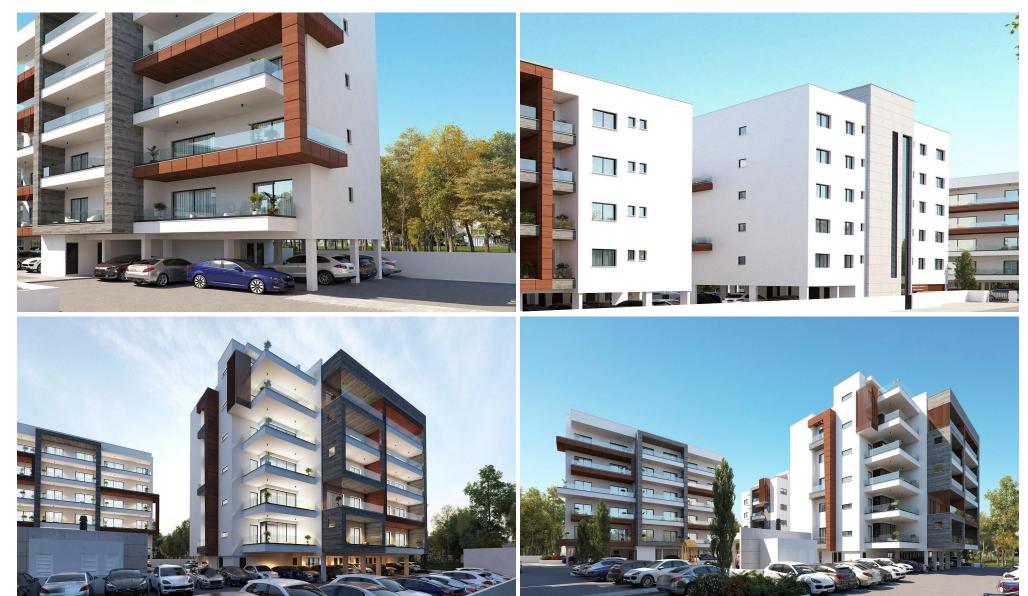

Spanning an area of 10,000 m<sup>2</sup>, the development features five apartment buildings within a secure, guarded complex. The site includes recreational areas for both work and leisure, such as children's playgrounds and barbecue stations.

The architectural design and modern facades seamlessly integrate with the dynamic city environment. The light-colored exteriors, sea views, and the visual lightness of glass balustrades, along with meticulously planned public spaces, cont...