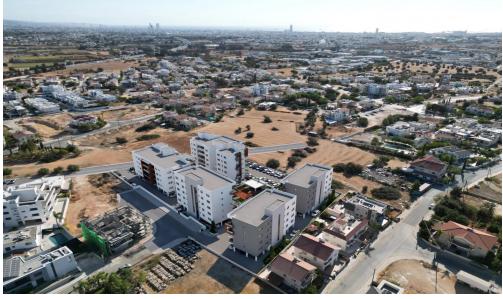

Spanning an area of 10,000 m<sup>2</sup>, the development features five apartment buildings within a secure, guarded complex. The site includes recreational areas for both work and leisure, such as children's playgrounds and barbecue stations.

The architectural design and modern facades seamlessly integrate with the dynamic city environment. The light-colored exteriors, sea views, and the visual lightness of glass balustrades, along with meticulously planned public spaces, cont...