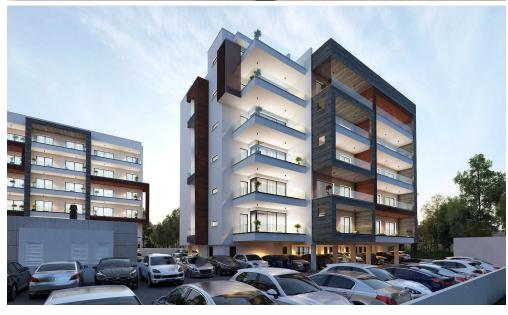

Spanning an area of 10,000 m<sup>2</sup>, the development features five apartment buildings within a secure, guarded complex. The site includes recreational areas for both work and leisure, such as children's playgrounds and barbecue stations.

The architectural design and modern facades seamlessly integrate with the dynamic city environment. The light-colored exteriors, sea views, and the visual lightness of glass balustrades, along with meticulously planned public spaces, cont...