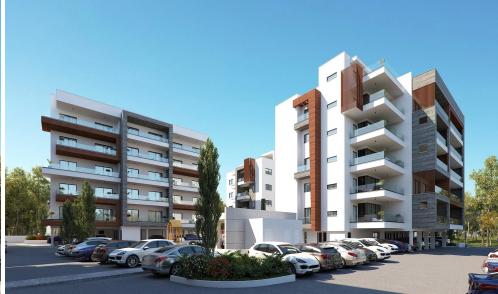

Spanning an area of 10,000 m<sup>2</sup>, the development features five apartment buildings within a secure, guarded complex. The site includes recreational areas for both work and leisure, such as children's playgrounds and barbecue stations.

The architectural design and modern facades seamlessly integrate with the dynamic city environment. The light-colored exteriors, sea views, and the visual lightness of glass balustrades, along with meticulously planned public spaces, cont...