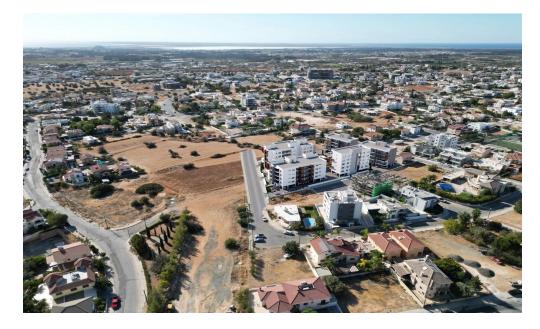

Spanning an area of 10,000 m<sup>2</sup>, the development features five apartment buildings within a secure, guarded complex. The site includes recreational areas for both work and leisure, such as children's playgrounds and barbecue stations.

The architectural design and modern facades seamlessly integrate with the dynamic city environment. The light-colored exteriors, sea views, and the visual lightness of glass balustrades, along with meticulously planned public spaces, cont...