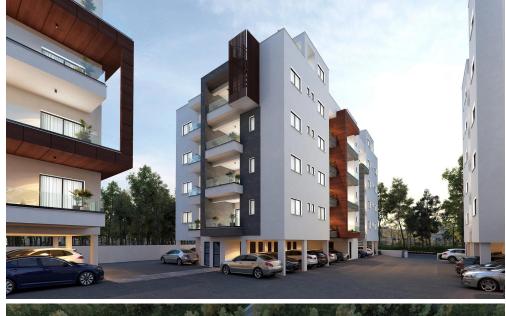

Spanning an area of 10,000 m<sup>2</sup>, the development features five apartment buildings within a secure, guarded complex. The site includes recreational areas for both work and leisure, such as children's playgrounds and barbecue stations.

The architectural design and modern facades seamlessly integrate with the dynamic city environment. The light-colored exteriors, sea views, and the visual lightness of glass balustrades, along with meticulously planned public spaces, cont...