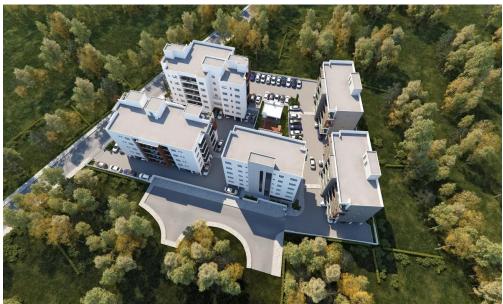

Spanning an area of 10,000 m<sup>2</sup>, the development features five apartment buildings within a secure, guarded complex. The site includes recreational areas for both work and leisure, such as children's playgrounds and barbecue stations.