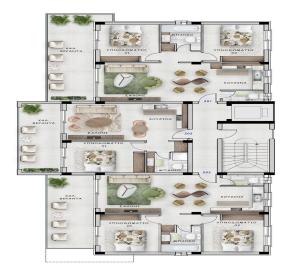

Spanning an area of 10,000 m<sup>2</sup>, the development features five apartment buildings within a secure, guarded complex. The site includes recreational areas for both work and leisure, such as children's playgrounds and barbecue stations.