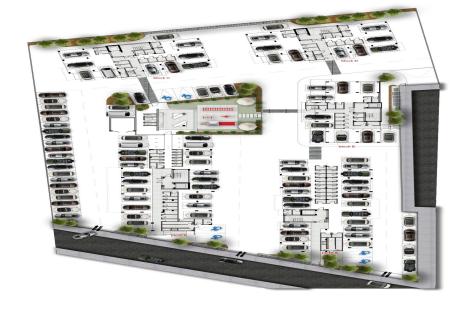

Spanning an area of 10,000 m<sup>2</sup>, the development features five apartment buildings within a secure, guarded complex. The site includes recreational areas for both work and leisure, such as children's playgrounds and barbecue stations.