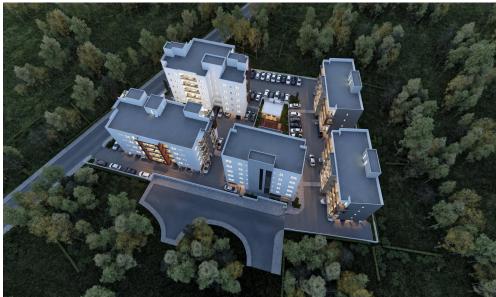

Spanning an area of 10,000 m<sup>2</sup>, the development features five apartment buildings within a secure, guarded complex. The site includes recreational areas for both work and leisure, such as children's playgrounds and barbecue stations.