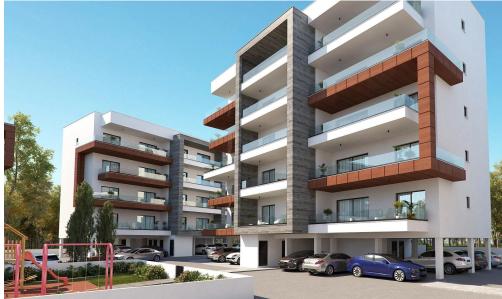

Spanning an area of 10,000 m<sup>2</sup>, the development features five apartment buildings within a secure, guarded complex. The site includes recreational areas for both work and leisure, such as children's playgrounds and barbecue stations.

The architectural design and modern facades seamlessly integrate with the dynamic city environment. The light-colored exteriors, sea views, and the visual lightness of glass balustrades, along with meticulously planned public spaces, cont...