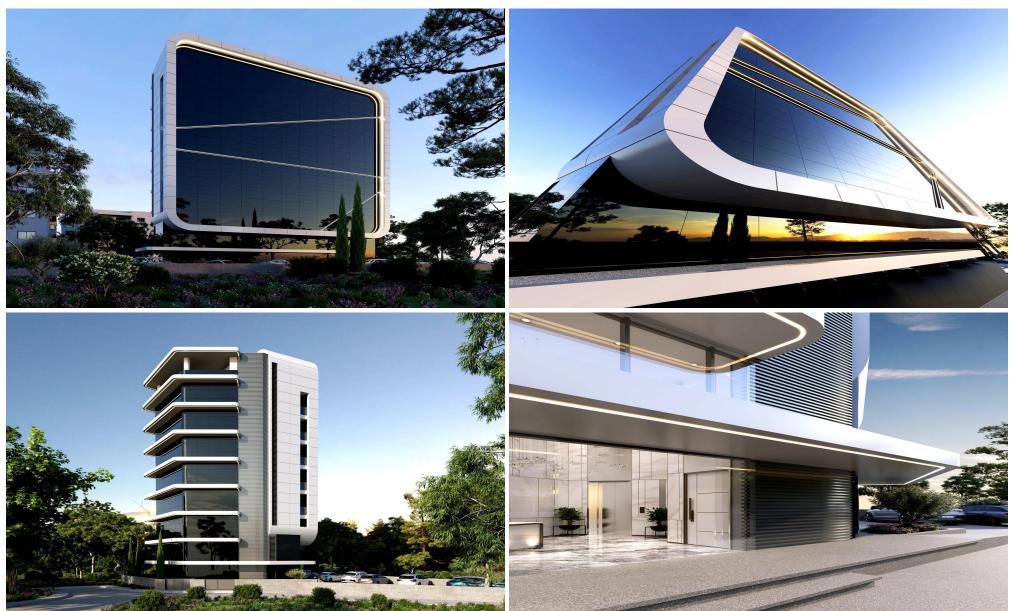

#### 206m<sup>2</sup> Office for Sale in Limassol - Mesa Geitonia

A stunning and instantly recognisable facade makes this eight-storey office building a truly remarkable structure. Purpose-designed to have a profound effect on the productivity and creativity of everyone who works here – it will also leave a significant impression on visiting clients.

This prime location – alongside the main highway and adjacent to the Mesa Geitonia intersection –was the obvious choice for a building of such magnitude and visual presence. Accessibility is easy for both employees and clients from all Limassol suburbs as well as from Nicosia, Larnaca and Paphos. All commercial, government and municipal resources are within easy reach. And for convenience, many...