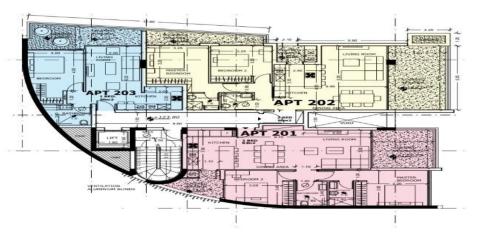

ultimate style, privacy and comfort. Open-plan living areas that extend onto large open air terraces and floor to ceiling windows, creating an atmosphere of tranquillity, refinement and relaxation.



Price: €365 000 + VAT

VAT for this property is €18,250 or €69,350. VAT usually is 19%. If it is your first purchase of property, you can have VAT reduced to 5% for the first 150sq.m. of the property.

VAT Excluded Title transfer fee  $\sim$  £11 200.00 Common expenses None Price per SQM  $\in$  3 202.00/m<sup>2</sup>

## **Representative: RealDeal Estates**

Registration number 1311 Email info@realdeal.cy

License number 347/E Legal name Esperia Estates (Limassol-Paphos) Limited

Phone: +35725255505, +35794001333

## **Price change history**

€365 000 on Apr 8, 2025



























FLOOR PLANS SECOND FLOOR