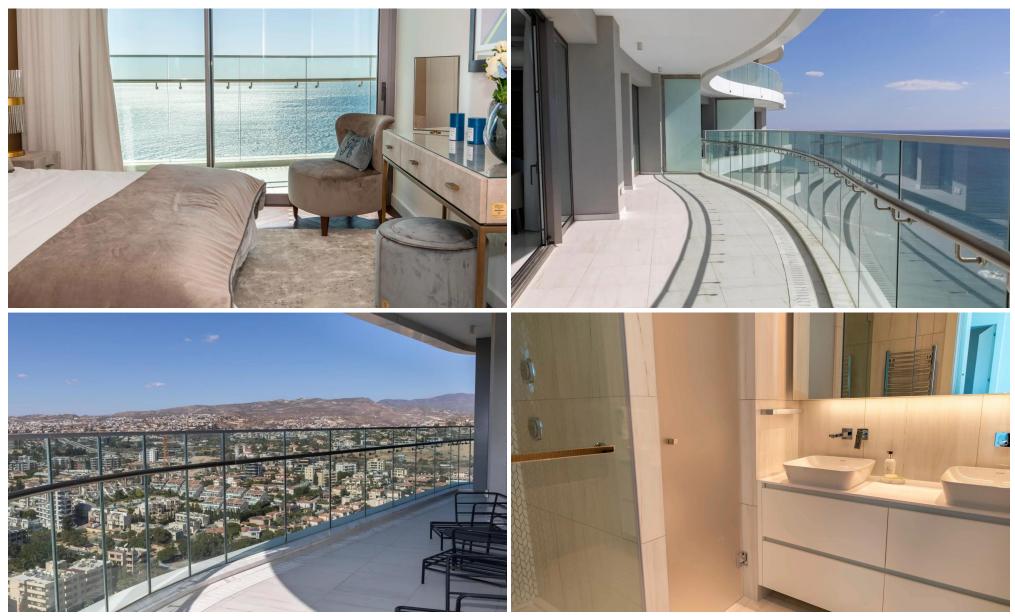

### 4 Bedroom Apartment for Sale in Potamos Germasogeias, Limassol District

This luxurious four-bedroom seafront penthouse offers panoramic views of the Mediterranean Sea from every angle. With its striking curvilinear highrise design, it represents a new era of contemporary architecture on the island.

The penthouse is complemented by five-star services and facilities, including a private owner's club, concierge, expansive spa areas, indoor and outdoor swimming pools, fully equipped gyms, underground parking, and secure gated access. S...