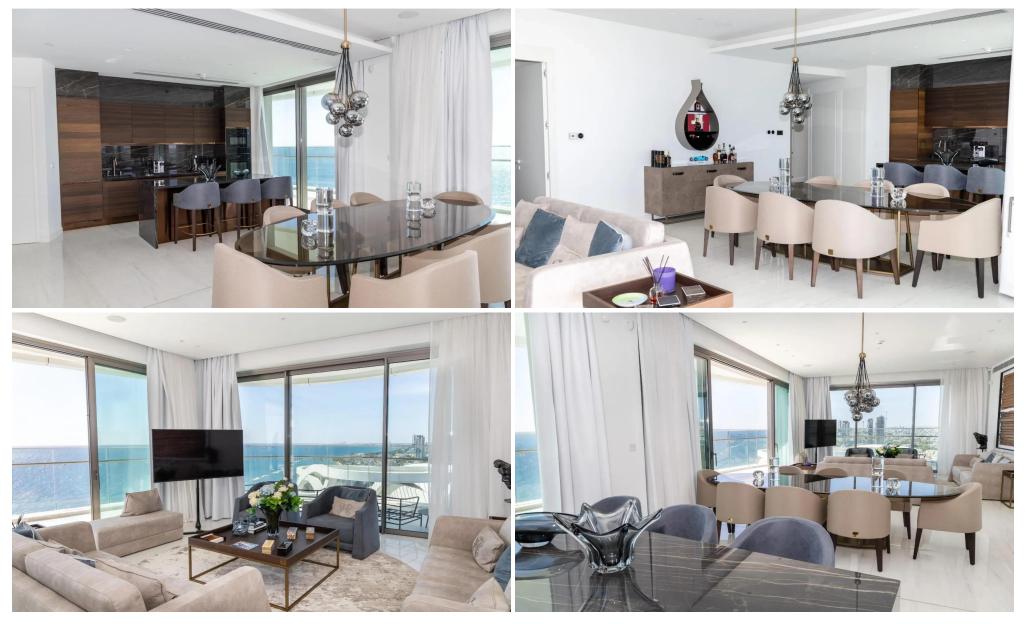

### 4 Bedroom Apartment for Sale in Potamos Germasogeias, Limassol District

This luxurious four-bedroom seafront penthouse offers panoramic views of the Mediterranean Sea from every angle. With its striking curvilinear highrise design, it represents a new era of contemporary architecture on the island.

The penthouse is complemented by five-star services and facilities, including a private owner's club, concierge, expansive spa areas, indoor and outdoor swimming pools, fully equipped gyms, underground parking, and secure gated access. S...