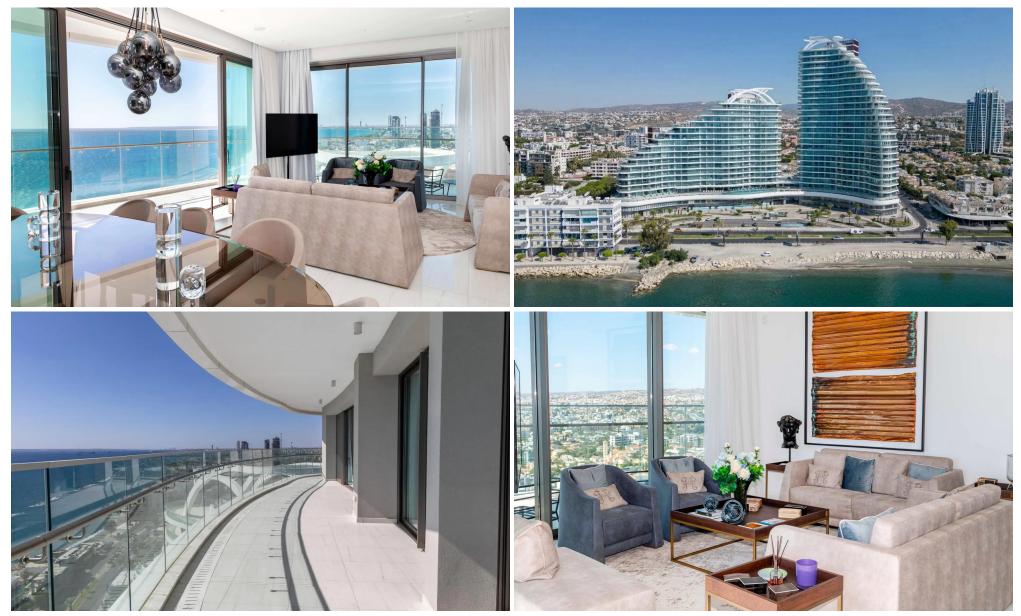

### 4 Bedroom Apartment for Sale in Potamos Germasogeias, Limassol District

This luxurious four-bedroom seafront penthouse offers panoramic views of the Mediterranean Sea from every angle. With its striking curvilinear highrise design, it represents a new era of contemporary architecture on the island.

Perfectly positioned on the Limassol seafront, the residence is easily accessible and located close to luxury hotels, fine dining, and world-class shopping in one of the city's most vibrant and prestigious areas.

The penthouse is complemented by five-star services and facilities, including a private owner's club, concierge, expansive spa areas, indoor and outdoor swimming pools, fully equipped gyms, underground parking, and secure gated access. S...