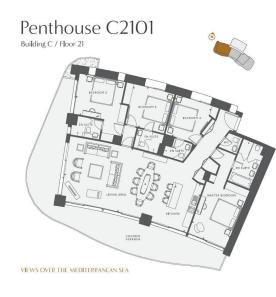

| Property Info                                                             |                                           | Plot / Area In  | fo                          | Additional info                                             |                                     |
|---------------------------------------------------------------------------|-------------------------------------------|-----------------|-----------------------------|-------------------------------------------------------------|-------------------------------------|
| Covered Area<br>Covered Veranda<br>Floor Number<br>Total Number of Floors | 236<br>66<br>21<br>27                     | Pool<br>Parking | Common, Yes<br>Covered, Yes | Reference Number<br>Property type<br>Condition<br>Bathrooms | 3431<br>Apartment<br>Brand New<br>4 |
| Heating<br>Air Conditioning                                               | Underfloor Heating, Yes<br>All rooms, Yes |                 |                             | View                                                        | City view                           |

#### www.index.cy - All Cyprus Real Estate

| Bedrooms             | 4                    |  |
|----------------------|----------------------|--|
| Bathrooms / Washroom | 4.5                  |  |
| All Areas            | 395.20 m²            |  |
| Internal Area        | 171.40 m²            |  |
| Covered Veranda      | 66.01 m <sup>2</sup> |  |
| Common Area          | 154.70m <sup>2</sup> |  |
| Total Covered Area   | 236.13m <sup>2</sup> |  |
| Parking              | B16-B55              |  |