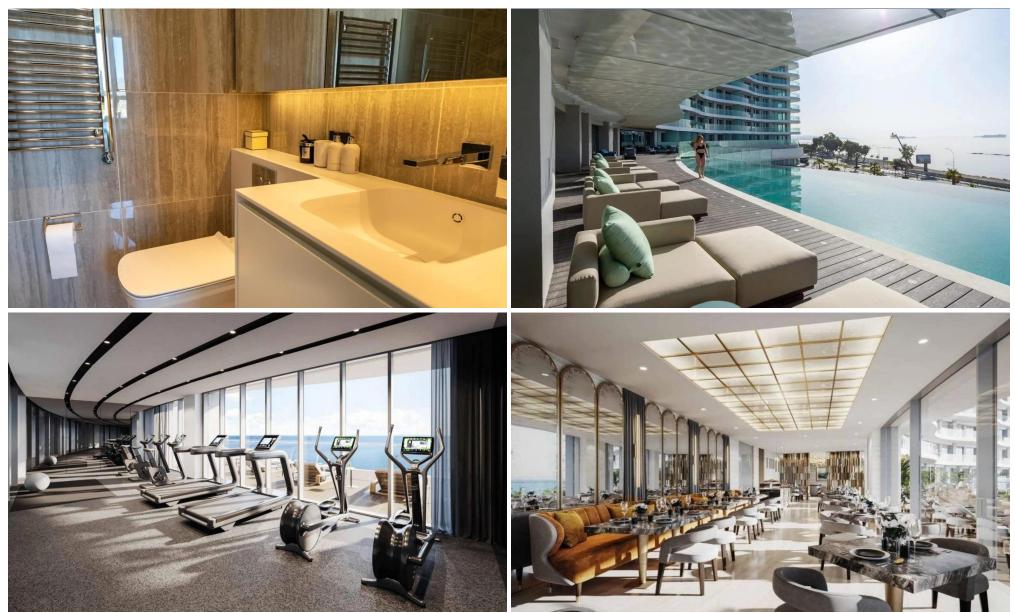

The penthouse is complemented by five-star services and facilities, including a private owner's club, concierge, expansive spa areas, indoor and outdoor swimming pools, fully equipped gyms, underground parking, and secure gated access. S...