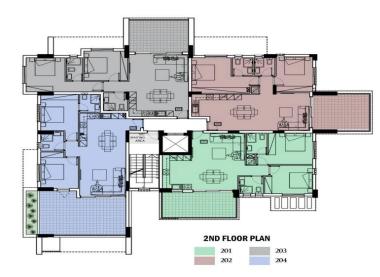

The Architectural design is breath-taking with security gates, intercom facilities and ample parking. The materials selected for the construction of the project is mostly imported with h...

| Property Info                                                                                  |                         | Plot / Area Info |                             | Additional info        |                      |
|------------------------------------------------------------------------------------------------|-------------------------|------------------|-----------------------------|------------------------|----------------------|
| Covered Area                                                                                   | 102                     |                  |                             |                        |                      |
| Covered Veranda                                                                                | 21                      |                  |                             | Reference Number       | 3435                 |
| Floor Number 2                                                                                 |                         | Pool             | Common Voc                  | Property type          | Apartment            |
| Total Number of Flo                                                                            | ors <b>3</b>            | Pool<br>Parking  | Common, Yes<br>Covered, Yes | Condition<br>Bathrooms | Under Construction 2 |
| Energy Efficiency                                                                              | Α                       | Farking          |                             |                        |                      |
| Heating                                                                                        | Underfloor Heating, Yes |                  |                             | View                   | Sea view             |
| Air Conditioning                                                                               | All rooms, Yes          | All rooms, Yes   |                             |                        |                      |
| Amenities                                                                                      | Location                |                  |                             |                        |                      |
| Parking     Location: Limassol - Agios Athanasios     Coordinates: 34.717721523672 / 33.042910 |                         |                  | Region: <b>Limassol</b>     |                        |                      |