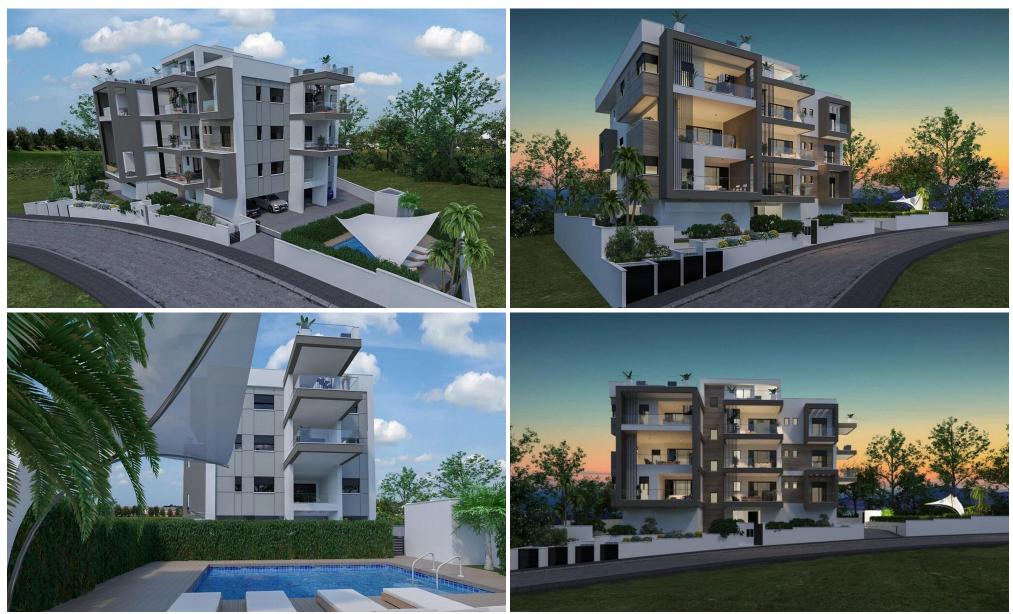

### **2 Bedroom Apartment for Sale in Limassol - Agios Athanasios**

The Project comprises of 1,2 and 3 Bedroom modern Apartments with spectacular sea view and mountain views. The Project includes a Communal Swimming Pool and Garden. This is a highly developed Area which has been chosen by the social ELITE for it's tranquillity as it is surrounded mostly by expensive Villas. The main characteristics of the Area is that is situated within short distance from all the amenities and the famous Grammar School of Limassol. Distance to the airport is 40 minutes' drive.

The Architectural design is breath-taking with security gates, intercom facilities and ample parking. The materials selected for the construction of the project is mostly imported with h...

| Property Info                                                                                  |                         | Plot / Area Info |                             | Additional info        |                      |
|------------------------------------------------------------------------------------------------|-------------------------|------------------|-----------------------------|------------------------|----------------------|
| Covered Area                                                                                   | 102                     |                  |                             |                        |                      |
| Covered Veranda                                                                                | 21                      |                  |                             | Reference Number       | 3435                 |
| Floor Number 2                                                                                 |                         | Pool             | Common Voc                  | Property type          | Apartment            |
| Total Number of Flo                                                                            | ors <b>3</b>            | Pool<br>Parking  | Common, Yes<br>Covered, Yes | Condition<br>Bathrooms | Under Construction 2 |
| Energy Efficiency                                                                              | Α                       | Farking          |                             |                        |                      |
| Heating                                                                                        | Underfloor Heating, Yes |                  |                             | View                   | Sea view             |
| Air Conditioning                                                                               | All rooms, Yes          | All rooms, Yes   |                             |                        |                      |
| Amenities                                                                                      | Location                |                  |                             |                        |                      |
| Parking     Location: Limassol - Agios Athanasios     Coordinates: 34.717721523672 / 33.042910 |                         |                  | Region: <b>Limassol</b>     |                        |                      |