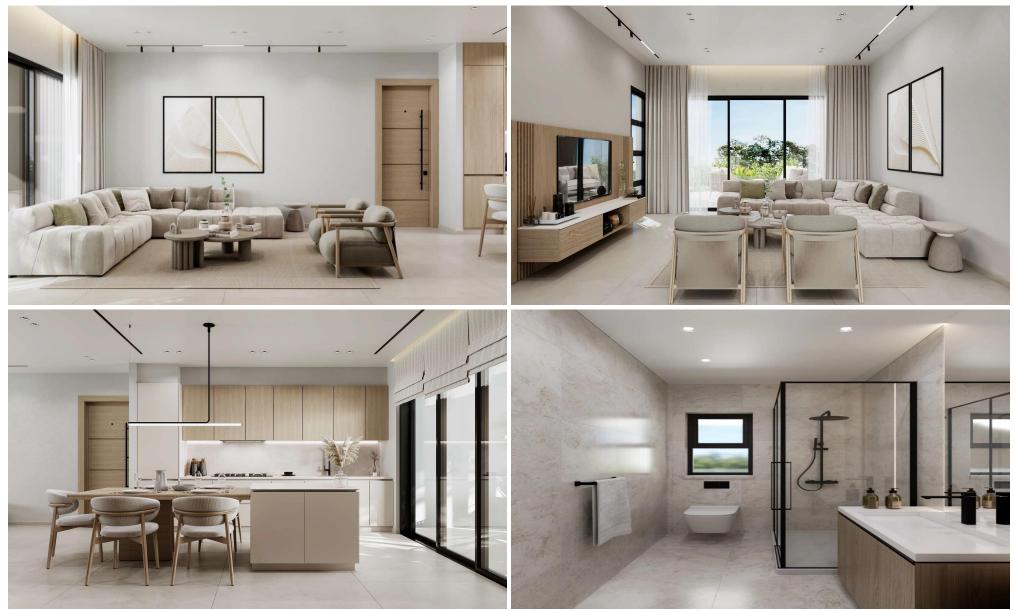

The Architectural design is breath-taking with security gates, intercom facilities and ample parking. The materials selected for the construction of the project is mostly imported with h...

| Property Info                                                                                  |                         | Plot / Area Info |                             | Additional info        |                      |
|------------------------------------------------------------------------------------------------|-------------------------|------------------|-----------------------------|------------------------|----------------------|
| Covered Area                                                                                   | 102                     |                  |                             |                        |                      |
| Covered Veranda                                                                                | 21                      |                  |                             | Reference Number       | 3435                 |
| Floor Number 2                                                                                 |                         | Pool             | Common Voc                  | Property type          | Apartment            |
| Total Number of Flo                                                                            | ors <b>3</b>            | Pool<br>Parking  | Common, Yes<br>Covered, Yes | Condition<br>Bathrooms | Under Construction 2 |
| Energy Efficiency                                                                              | Α                       | Farking          |                             |                        |                      |
| Heating                                                                                        | Underfloor Heating, Yes |                  |                             | View                   | Sea view             |
| Air Conditioning                                                                               | All rooms, Yes          | All rooms, Yes   |                             |                        |                      |
| Amenities                                                                                      | Location                |                  |                             |                        |                      |
| Parking     Location: Limassol - Agios Athanasios     Coordinates: 34.717721523672 / 33.042910 |                         |                  | Region: <b>Limassol</b>     |                        |                      |