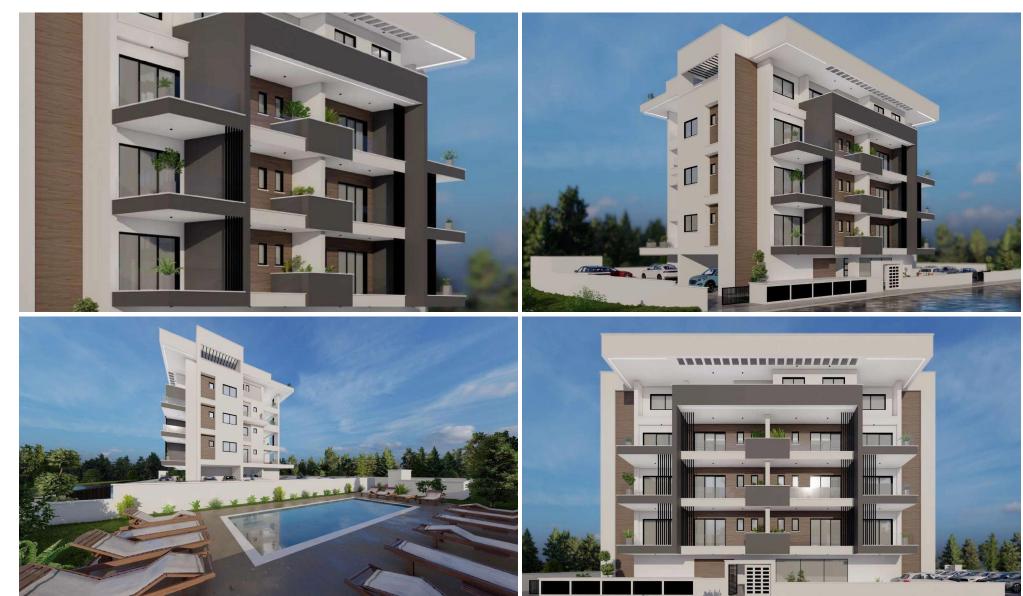

## 1 Bedroom Apartment for Sale in Limassol - Zakaki

The Project is located at Zakaki area adjacent to the New Casino Resort of Limassol, a 5-minute walk to the biggest Mall of Cyprus and a 10-minute walking distance to the well-known Lady's Mile beach.

This Luxurious Building comprises of Studios and 1 & 2- bedroom apartments, facing the Casino Resort, open recreational areas, gardens and swimming Pool.

The Project will be constructed with the highest standards and specifications meeting the most demanding requirements of clients who are looking to invest in the most desirable upcoming area on the island.

This highline building is also next to the biggest golf centre of the Island.

| Property Info          |    | Plot / Area Info |                             | Additional info  |                  |
|------------------------|----|------------------|-----------------------------|------------------|------------------|
| Covered Area           | 56 |                  |                             |                  |                  |
| Uncovered Veranda      | 12 | Pool<br>Parking  | Common, Yes<br>Covered, Yes | Reference Number | 3451             |
| Floor Number           | 3  |                  |                             | Property type    | <b>Apartment</b> |
| Total Number of Floors | 4  |                  |                             | Bathrooms        | 1                |
| Energy Efficiency      | A  |                  |                             |                  |                  |