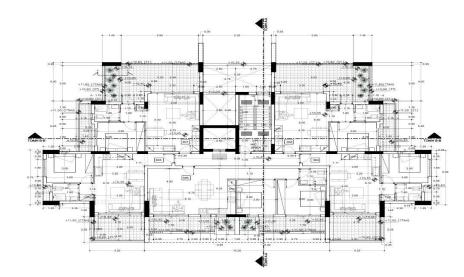

This highline building is also next to the biggest golf centre of the Island.

| Property Info        |              | Plot / Area     | Info                          | Additional info                                    |                |
|----------------------|--------------|-----------------|-------------------------------|----------------------------------------------------|----------------|
| Covered Area         | 97           |                 |                               |                                                    |                |
| Covered Veranda      | 20           | Deal            | Common Voc                    | Reference Number3453Property typeApartmeBathrooms1 | 3453           |
| Floor Number         | 3            | Pool<br>Parking | Common, Yes<br>Uncovered, Yes |                                                    | Apartment<br>1 |
| Total Number of Floo | ors <b>4</b> | Farking         | Uncovered, res                |                                                    |                |
| Energy Efficiency    | Α            |                 |                               |                                                    |                |
|                      |              |                 |                               |                                                    |                |
| Amenities            | Location     |                 |                               |                                                    |                |