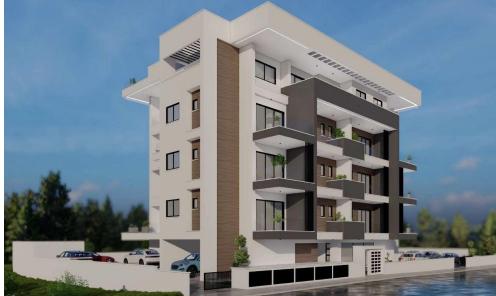

## 2 Bedroom Apartment for Sale in Limassol - Zakaki

The Project is located at Zakaki area adjacent to the New Casino Resort of Limassol, a 5-minute walk to the biggest Mall of Cyprus and a 10-minute walking distance to the well-known Lady's Mile beach.

This Luxurious Building comprises of Studios and 1 & 2- bedroom apartments, facing the Casino Resort, open recreational areas, gardens and swimming Pool.

The Project will be constructed with the highest standards and specifications meeting the most demanding requirements of clients who are looking to invest in the most desirable upcoming area on the island.