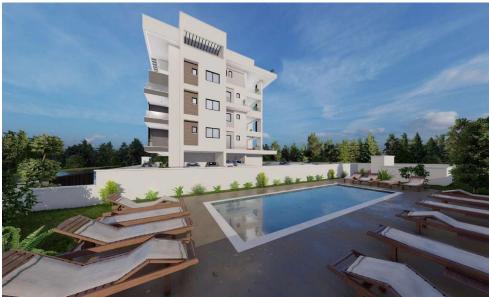

## 2 Bedroom Apartment for Sale in Limassol - Zakaki

The Project is located at Zakaki area adjacent to the New Casino Resort of Limassol, a 5-minute walk to the biggest Mall of Cyprus and a 10-minute walking distance to the well-known Lady's Mile beach.

This Luxurious Building comprises of Studios and 1 & 2- bedroom apartments, facing the Casino Resort, open recreational areas, gardens and swimming Pool.

The Project will be constructed with the highest standards and specifications meeting the most demanding requirements of clients who are looking to invest in the most desirable upcoming area on the island.