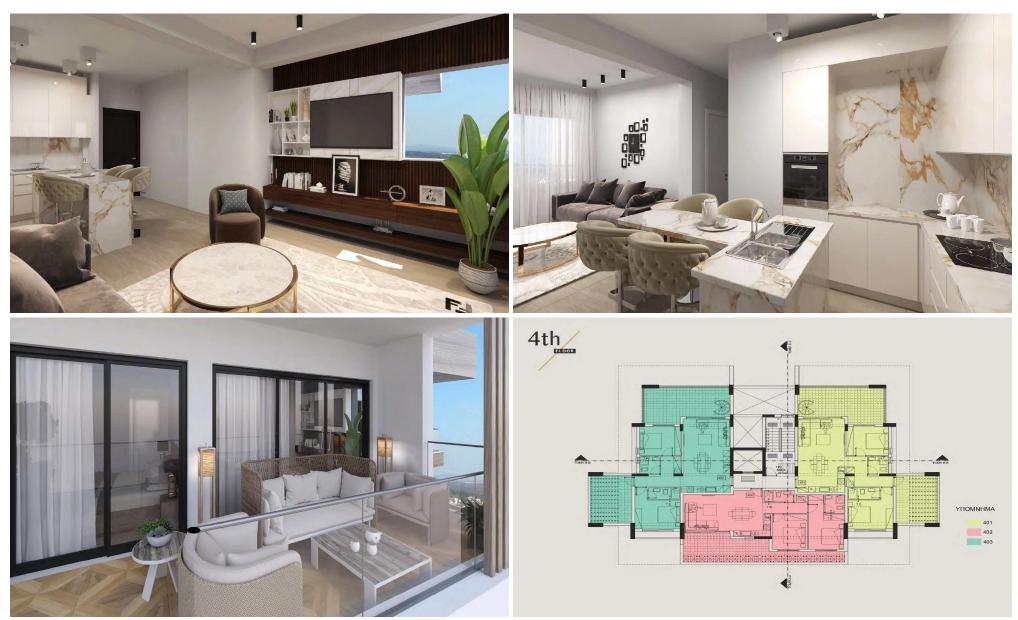

This Luxurious Building comprises of Studios and 1 & 2- bedroom apartments, facing the Casino Resort, open recreational areas, gardens and swimming Pool.

The Project will be constructed with the highest standards and specifications meeting the most demanding requirements of clients who are looking to invest in the most desirable upcoming area on the island.

This highline building is also next to the biggest golf centre of the Island.

Α

| Property Info          |     | Plot / Area Info |                       | Additional info  |           |
|------------------------|-----|------------------|-----------------------|------------------|-----------|
| Covered Area           | 116 |                  |                       |                  |           |
| Covered Veranda        | 32  |                  |                       | Reference Number | 3454      |
| Uncovered Veranda      | 16  | Pool             | Common, Yes           |                  |           |
| Floor Number           | 4   | Parking          | <b>Uncovered, Yes</b> | Property type    | Apartment |
| Total Number of Floors | 4   |                  |                       | Bathrooms        | 2         |