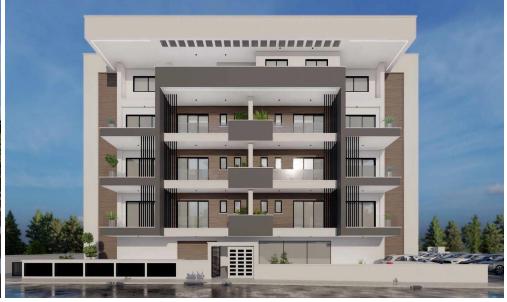

## 2 Bedroom Apartment for Sale in Limassol - Zakaki

The Project is located at Zakaki area adjacent to the New Casino Resort of Limassol, a 5-minute walk to the biggest Mall of Cyprus and a 10-minute walking distance to the well-known Lady's Mile beach.

This Luxurious Building comprises of Studios and 1 & 2- bedroom apartments, facing the Casino Resort, open recreational areas, gardens and swimming Pool.

The Project will be constructed with the highest standards and specifications meeting the most demanding requirements of clients who are looking to invest in the most desirable upcoming area on the island.

This highline building is also next to the biggest golf centre of the Island.

Α

| Property Info          |     | Plot / Area Info |                       | Additional info  |           |
|------------------------|-----|------------------|-----------------------|------------------|-----------|
| Covered Area           | 116 |                  |                       |                  |           |
| Covered Veranda        | 32  |                  |                       | Reference Number | 3454      |
| Uncovered Veranda      | 16  | Pool             | Common, Yes           |                  |           |
| Floor Number           | 4   | Parking          | <b>Uncovered, Yes</b> | Property type    | Apartment |
| Total Number of Floors | 4   |                  |                       | Bathrooms        | 2         |