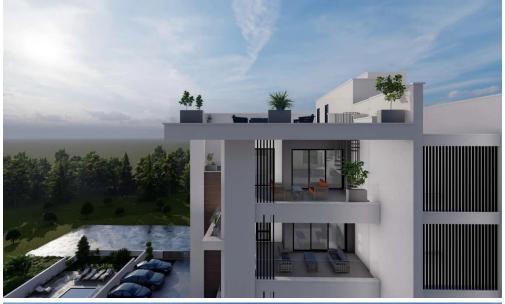

## 2 Bedroom Apartment for Sale in Limassol - Zakaki

The Project is located at Zakaki area adjacent to the New Casino Resort of Limassol, a 5-minute walk to the biggest Mall of Cyprus and a 10-minute walking distance to the well-known Lady's Mile beach.

This Luxurious Building comprises of Studios and 1 & 2- bedroom apartments, facing the Casino Resort, open recreational areas, gardens and swimming Pool.

The Project will be constructed with the highest standards and specifications meeting the most demanding requirements of clients who are looking to invest in the most desirable upcoming area on the island.