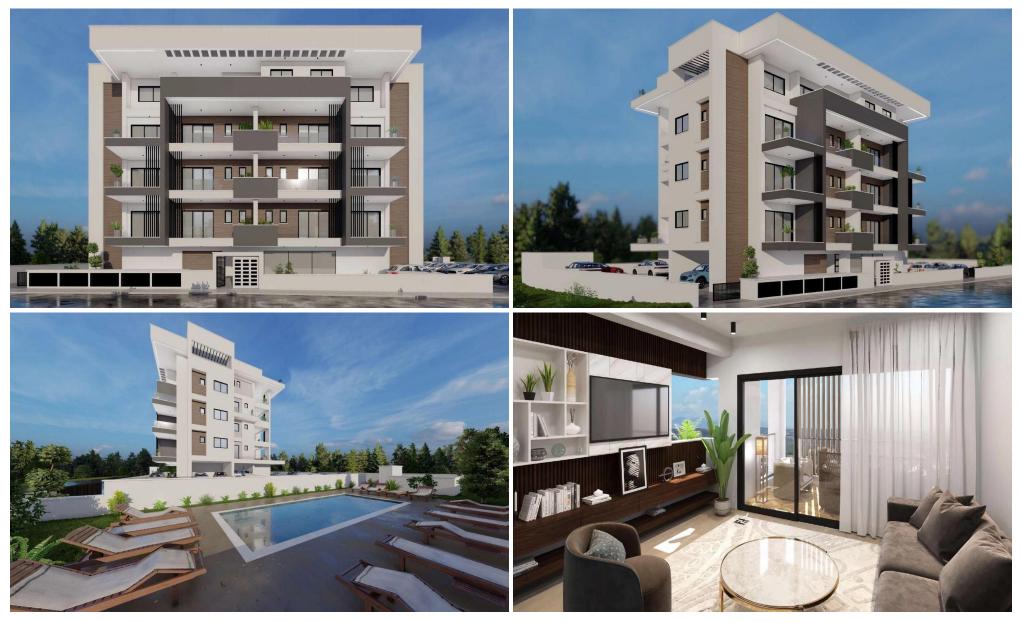

### 2 Bedroom Apartment for Sale in Limassol - Zakaki

The Project is located at Zakaki area adjacent to the New Casino Resort of Limassol, a 5-minute walk to the biggest Mall of Cyprus and a 10-minute walking distance to the well-known Lady's Mile beach.

This Luxurious Building comprises of Studios and 1 & 2- bedroom apartments, facing the Casino Resort, open recreational areas, gardens and swimming Pool.

The Project will be constructed with the highest standards and specifications meeting the most demanding requirements of clients who are looking to invest in the most desirable upcoming area on the island.

This highline building is also next to the biggest golf centre of the Island.

| Property Info          |          |     | Plot / Area Info |                | Additional info  |           |
|------------------------|----------|-----|------------------|----------------|------------------|-----------|
| Covered Area           |          | 103 |                  |                |                  |           |
| Covered Veranda        |          | 19  |                  |                | Reference Number | 3456      |
| Uncovered Veranda      |          | 13  | Pool             | Common, Yes    |                  | Apartment |
| Floor Number           |          | 4   | Parking          | Uncovered, Yes |                  | 2         |
| Total Number of Floors |          | 4   |                  |                | Datilioullis     | 2         |
| Energy Efficiency      |          | Α   |                  |                |                  |           |
| Amenities              | Location |     |                  |                |                  |           |