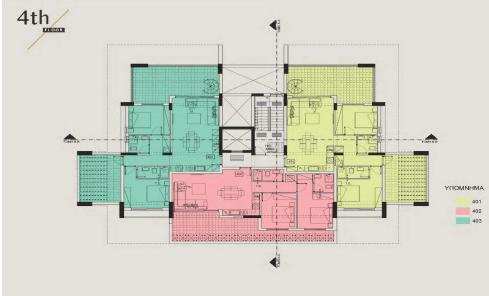

This highline building is also next to the biggest golf centre of the Island.

| Property Info          |          |     | Plot / Area Info |                | Additional info  |           |
|------------------------|----------|-----|------------------|----------------|------------------|-----------|
| Covered Area           |          | 103 |                  |                |                  |           |
| Covered Veranda        |          | 19  |                  |                | Reference Number | 3456      |
| Uncovered Veranda      |          | 13  | Pool             | Common, Yes    |                  | Apartment |
| Floor Number           |          | 4   | Parking          | Uncovered, Yes |                  | 2         |
| Total Number of Floors |          | 4   |                  |                | Datilioullis     | 2         |
| Energy Efficiency      |          | Α   |                  |                |                  |           |
| Amenities              | Location |     |                  |                |                  |           |