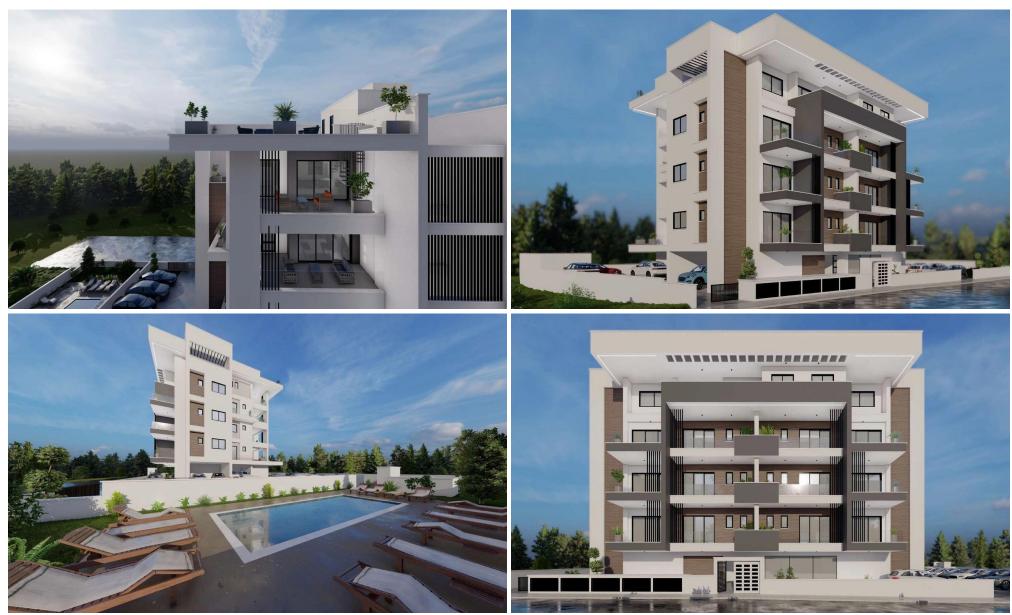

### 2 Bedroom Apartment for Sale in Limassol - Zakaki

The Project is located at Zakaki area adjacent to the New Casino Resort of Limassol, a 5-minute walk to the biggest Mall of Cyprus and a 10-minute walking distance to the well-known Lady's Mile beach.

This Luxurious Building comprises of Studios and 1 & 2- bedroom apartments, facing the Casino Resort, open recreational areas, gardens and swimming Pool.

The Project will be constructed with the highest standards and specifications meeting the most demanding requirements of clients who are looking to invest in the most desirable upcoming area on the island.

This highline building is also next to the biggest golf centre of the Island.

| Property Info          |          | Plot / Area Info |                | Additional info  |           |
|------------------------|----------|------------------|----------------|------------------|-----------|
| Covered Area           | 116      |                  |                |                  |           |
| Covered Veranda        | 32       |                  |                | Reference Number | 3457      |
| Uncovered Veranda      | 16       | Pool             | Common, Yes    |                  |           |
| Floor Number           | 4        | Parking          | Uncovered, Yes | Property type    | Apartment |
| Total Number of Floors | 4        |                  |                | Bathrooms        | 2         |
| Energy Efficiency      | Α        |                  |                |                  |           |
| Amenities              | Location |                  |                |                  |           |
| C C 2025               |          | 1 /=             |                |                  |           |