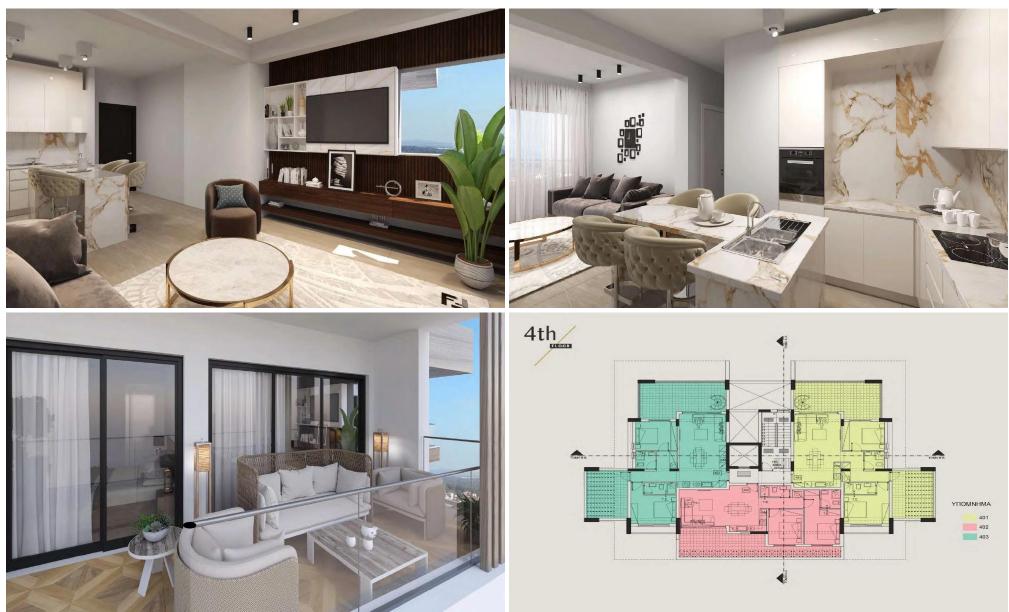

This Luxurious Building comprises of Studios and 1 & 2- bedroom apartments, facing the Casino Resort, open recreational areas, gardens and swimming Pool.

The Project will be constructed with the highest standards and specifications meeting the most demanding requirements of clients who are looking to invest in the most desirable upcoming area on the island.

This highline building is also next to the biggest golf centre of the Island.

| Property Info          |          | Plot / Area Info |                | Additional info  |           |
|------------------------|----------|------------------|----------------|------------------|-----------|
| Covered Area           | 116      |                  |                |                  |           |
| Covered Veranda        | 32       |                  |                | Reference Number | 3457      |
| Uncovered Veranda      | 16       | Pool             | Common, Yes    |                  |           |
| Floor Number           | 4        | Parking          | Uncovered, Yes | Property type    | Apartment |
| Total Number of Floors | 4        |                  |                | Bathrooms        | 2         |
| Energy Efficiency      | Α        |                  |                |                  |           |
| Amenities              | Location |                  |                |                  |           |
| C C 2025               |          | 1 /=             |                |                  |           |