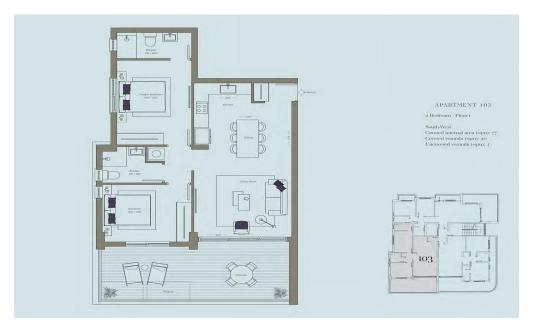

- Modern architecture
- Spacious layouts
- Open plan Design
- VRV heating and cooling
- All master bedrooms w...

| Property Info                   |                | Plot / Area Info |              | <b>Additional info</b> |                    |
|---------------------------------|----------------|------------------|--------------|------------------------|--------------------|
| Covered Area                    | 97             |                  |              |                        |                    |
| Covered Veranda                 | 20             |                  | Covered, Yes | Reference Number       | 3459               |
| Uncovered Veranda               | 4              |                  |              |                        |                    |
| Floor Number                    | 1              | Parking          |              | Property type          | Apartment          |
| Total Number of Floors <b>3</b> |                | . Griding        | 3010.00, 100 | Condition              | Under Construction |
| Energy Efficiency               | A              |                  |              | Bathrooms              | 2                  |
| Air Conditioning                | All rooms, Yes |                  |              |                        |                    |