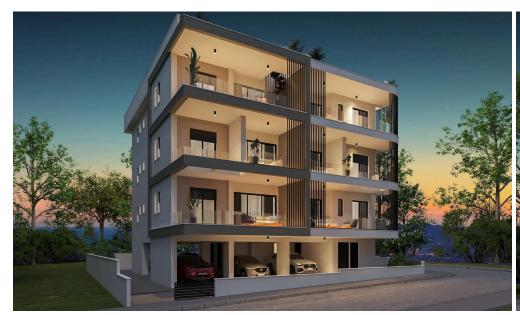

## 2 Bedroom Apartment for Sale in Larnaca - Agios Nikolaos, Limassol District

This project is situated inside the Main ring of Limassol Town, 3 minutes walking distance from the prestigious Makarios Avenue and quite stroll to the most famous Sandy beach of Enaerios. Distance: 400 meters from the famous Trilogy Project and the coastline. The Project comprises of 9 2-bedroom apartments on 3 floors. The top floor apartments have spacious roof gardens. The apartments are designed by one of the most famous designers in Cyprus. All amenities such as supermarkets, restaurants and schools are at the doorstep of this project.