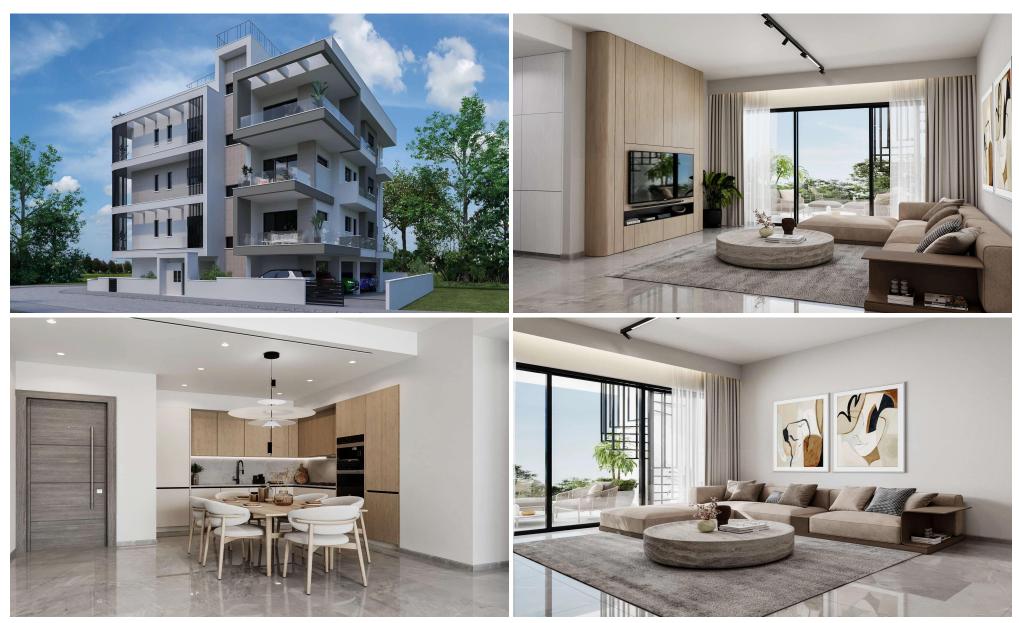

## 2 Bedroom Apartment for Sale in Larnaca - Agios Nikolaos, Limassol District

This project is situated inside the Main ring of Limassol Town, 3 minutes walking distance from the prestigious Makarios Avenue and quite stroll to the most famous Sandy beach of Enaerios. Distance: 400 meters from the famous Trilogy Project and the coastline. The Project comprises of 9 2-bedroom apartments on 3 floors. The top floor apartments have spacious roof gardens. The apartments are designed by one of the most famous designers in Cyprus. All amenities such as supermarkets, restaurants and schools are at the doorstep of this project.

- Modern architecture
- Spacious layouts
- Open plan Design
- VRV heating and cooling
- All master bedrooms w...

| Property Info                   |                | Plot / Area Info |              | <b>Additional info</b> |                    |
|---------------------------------|----------------|------------------|--------------|------------------------|--------------------|
| Covered Area                    | 97             |                  |              |                        |                    |
| Covered Veranda                 | 20             |                  | Covered, Yes | Reference Number       | 3459               |
| Uncovered Veranda               | 4              |                  |              |                        |                    |
| Floor Number                    | 1              | Parking          |              | Property type          | Apartment          |
| Total Number of Floors <b>3</b> |                | . Griding        | 3010.00, 100 | Condition              | Under Construction |
| Energy Efficiency               | A              |                  |              | Bathrooms              | 2                  |
| Air Conditioning                | All rooms, Yes |                  |              |                        |                    |