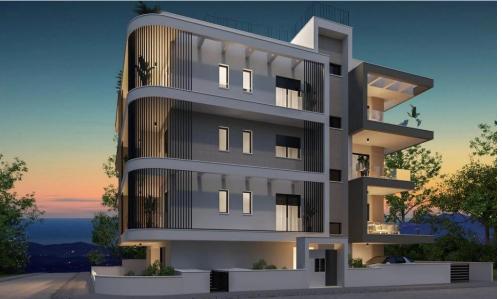

## 2 Bedroom Apartment for Sale in Larnaca - Agios Nikolaos, Limassol District

This project is situated inside the Main ring of Limassol Town, 3 minutes walking distance from the prestigious Makarios Avenue and quite stroll to the most famous Sandy beach of Enaerios. Distance: 400 meters from the famous Trilogy Project and the coastline. The Project comprises of 9 2-bedroom apartments on 3 floors. The top floor apartments have spacious roof gardens. The apartments are designed by one of the most famous designers in Cyprus. All amenities such as supermarkets, restaurants and schools are at the doorstep of this project.

- Modern architecture
- Spacious layouts
- Open plan Design
- VRV heating and cooling
- All master bedrooms w...

| Property Info                   |                | Plot / Area Info |              | <b>Additional info</b> |                    |
|---------------------------------|----------------|------------------|--------------|------------------------|--------------------|
| Covered Area                    | 97             |                  |              |                        |                    |
| Covered Veranda                 | 20             |                  | Covered, Yes | Reference Number       | 3459               |
| Uncovered Veranda               | 4              |                  |              |                        |                    |
| Floor Number                    | 1              | Parking          |              | Property type          | Apartment          |
| Total Number of Floors <b>3</b> |                | . Griding        | 3010.00, 100 | Condition              | Under Construction |
| Energy Efficiency               | A              |                  |              | Bathrooms              | 2                  |
| Air Conditioning                | All rooms, Yes |                  |              |                        |                    |