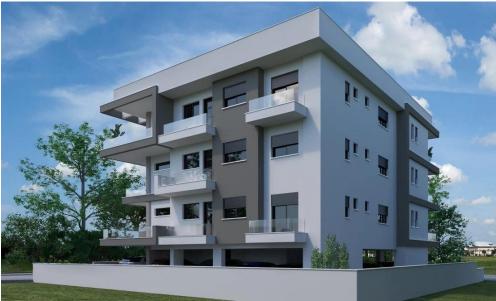

## 2 Bedroom Apartment for Sale in Larnaca - Agios Nikolaos, Limassol District

This project is situated inside the Main ring of Limassol Town, 3 minutes walking distance from the prestigious Makarios Avenue and quite stroll to the most famous Sandy beach of Enaerios. Distance: 400 meters from the famous Trilogy Project and the coastline. The Project comprises of 9 2-bedroom apartments on 3 floors. The top floor apartments have spacious roof gardens. The apartments are designed by one of the most famous designers in Cyprus. All amenities such as supermarkets, restaurants and schools are at the doorstep of this project.

- Modern architecture
- Spacious layouts
- Open plan Design
- VRV heating and cooling
- All master bedrooms w...

Location

| Property Info            |                | Plot / Area Info |              | Additional info  |                           |
|--------------------------|----------------|------------------|--------------|------------------|---------------------------|
| Covered Area             | 95             |                  |              |                  |                           |
| Covered Veranda          | 17             |                  |              | Reference Number | 3460                      |
| Floor Number             | 2              | Parking          | Covered, Yes | Property type    | <b>Apartment</b>          |
| Total Number of Floors 3 |                | raikilly         | Covered, 1es | Condition        | <b>Under Construction</b> |
| <b>Energy Efficiency</b> | Α              |                  |              | Bathrooms        | 2                         |
| Air Conditioning         | All rooms, Yes |                  |              |                  |                           |