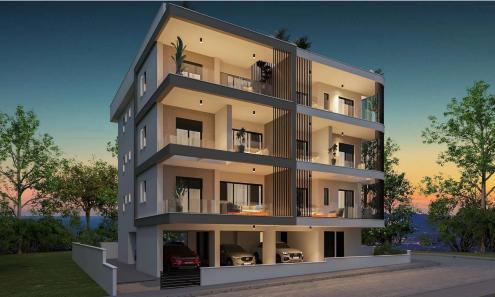

## 2 Bedroom Apartment for Sale in Larnaca - Agios Nikolaos, Limassol District

This project is situated inside the Main ring of Limassol Town, 3 minutes walking distance from the prestigious Makarios Avenue and quite stroll to the most famous Sandy beach of Enaerios. Distance: 400 meters from the famous Trilogy Project and the coastline. The Project comprises of 9 2-bedroom apartments on 3 floors. The top floor apartments have spacious roof gardens. The apartments are designed by one of the most famous designers in Cyprus. All amenities such as supermarkets, restaurants and schools are at the doorstep of this project.

- Modern architecture
- Spacious layouts
- Open plan Design
- VRV heating and cooling
- All master bedrooms w...

Location

| Property Info            |                | Plot / Area Info |              | Additional info  |                           |
|--------------------------|----------------|------------------|--------------|------------------|---------------------------|
| Covered Area             | 95             |                  |              |                  |                           |
| Covered Veranda          | 17             |                  |              | Reference Number | 3460                      |
| Floor Number             | 2              | Parking          | Covered, Yes | Property type    | <b>Apartment</b>          |
| Total Number of Floors 3 |                | raikilly         | Covered, 1es | Condition        | <b>Under Construction</b> |
| <b>Energy Efficiency</b> | Α              |                  |              | Bathrooms        | 2                         |
| Air Conditioning         | All rooms, Yes |                  |              |                  |                           |