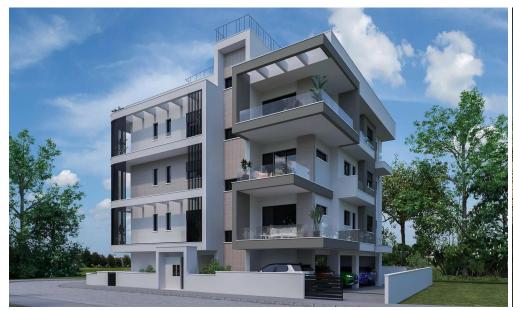

## 2 Bedroom Apartment for Sale in Larnaca - Agios Nikolaos, Limassol District

This project is situated inside the Main ring of Limassol Town, 3 minutes walking distance from the prestigious Makarios Avenue and quite stroll to the most famous Sandy beach of Enaerios. Distance: 400 meters from the famous Trilogy Project and the coastline. The Project comprises of 9 2-bedroom apartments on 3 floors. The top floor apartments have spacious roof gardens. The apartments are designed by one of the most famous designers in Cyprus. All amenities such as supermarkets, restaurants and schools are at the doorstep of this project.

- Modern architecture
- Spacious layouts
- Open plan Design
- VRV heating and cooling
- All master bedrooms w...

Location

| Property Info            |                | Plot / Area Info |              | Additional info  |                           |
|--------------------------|----------------|------------------|--------------|------------------|---------------------------|
| Covered Area             | 95             |                  |              |                  |                           |
| Covered Veranda          | 17             |                  |              | Reference Number | 3460                      |
| Floor Number             | 2              | Parking          | Covered, Yes | Property type    | <b>Apartment</b>          |
| Total Number of Floors 3 |                | raikilly         | Covered, 1es | Condition        | <b>Under Construction</b> |
| <b>Energy Efficiency</b> | Α              |                  |              | Bathrooms        | 2                         |
| Air Conditioning         | All rooms, Yes |                  |              |                  |                           |