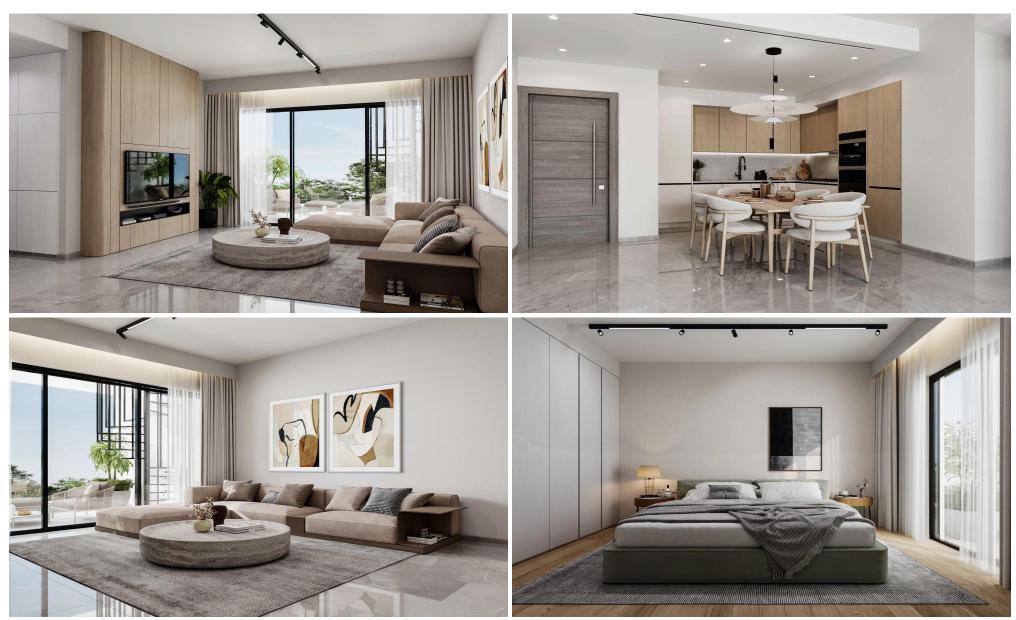

## 2 Bedroom Apartment for Sale in Larnaca - Agios Nikolaos, Limassol District

This project is situated inside the Main ring of Limassol Town, 3 minutes walking distance from the prestigious Makarios Avenue and quite stroll to the most famous Sandy beach of Enaerios. Distance: 400 meters from the famous Trilogy Project and the coastline. The Project comprises of 9 2-bedroom apartments on 3 floors. The top floor apartments have spacious roof gardens. The apartments are designed by one of the most famous designers in Cyprus. All amenities such as supermarkets, restaurants and schools are at the doorstep of this project.

- Modern architecture
- Spacious layouts
- Open plan Design
- VRV heating and cooling
- All master bedrooms w...

Location

| Property Info            |                | Plot / Area Info |              | Additional info  |                           |
|--------------------------|----------------|------------------|--------------|------------------|---------------------------|
| Covered Area             | 95             |                  |              |                  |                           |
| Covered Veranda          | 17             |                  |              | Reference Number | 3460                      |
| Floor Number             | 2              | Parking          | Covered, Yes | Property type    | <b>Apartment</b>          |
| Total Number of Floors 3 |                | raikilly         | Covered, 1es | Condition        | <b>Under Construction</b> |
| <b>Energy Efficiency</b> | Α              |                  |              | Bathrooms        | 2                         |
| Air Conditioning         | All rooms, Yes |                  |              |                  |                           |