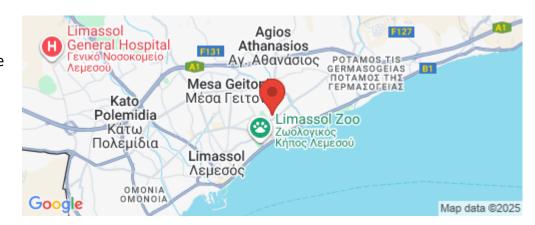

## 2 Bedroom Apartment for Sale in Larnaca - Agios Nikolaos, Limassol District

This project is situated inside the Main ring of Limassol Town, 3 minutes walking distance from the prestigious Makarios Avenue and quite stroll to the most famous Sandy beach of Enaerios. Distance: 400 meters from the famous Trilogy Project and the coastline. The Project comprises of 9 2-bedroom apartments on 3 floors. The top floor apartments have spacious roof gardens. The apartments are designed by one of the most famous designers in Cyprus. All amenities such as supermarkets, restaurants and schools are at the doorstep of this project.

**Amenities** 

• Parking

**Location:** Larnaca - Agios Nikolaos Region: **Limassol** 

Coordinates: **34.691036064017** / **33.059148791982** 

Price: €450 000 + VAT

VAT for this property is **€22,500** or **€85,500**. VAT usually is 19%. If it is your first purchase of property, you can have VAT reduced to 5% for the first 150sq.m. of the property.