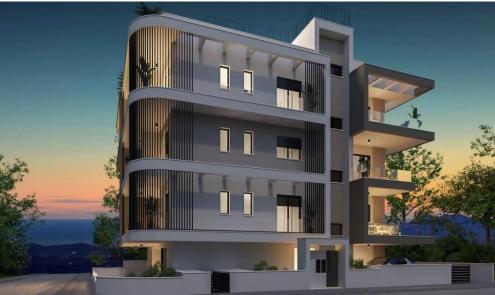

## 2 Bedroom Apartment for Sale in Larnaca - Agios Nikolaos, Limassol District

This project is situated inside the Main ring of Limassol Town, 3 minutes walking distance from the prestigious Makarios Avenue and quite stroll to the most famous Sandy beach of Enaerios. Distance: 400 meters from the famous Trilogy Project and the coastline. The Project comprises of 9 2-bedroom apartments on 3 floors. The top floor apartments have spacious roof gardens. The apartments are designed by one of the most famous designers in Cyprus. All amenities such as supermarkets, restaurants and schools are at the doorstep of this project.

- Modern architecture
- Spacious layouts
- Open plan Design
- VRV heating and cooling
- All master bedrooms w...

Location

| Property Info            |                | Plot / Area Info |              | Additional info  |                           |
|--------------------------|----------------|------------------|--------------|------------------|---------------------------|
| Covered Area             | 95             |                  |              |                  |                           |
| Covered Veranda          | 17             |                  |              | Reference Number | 3460                      |
| Floor Number             | 2              | Parking          | Covered, Yes | Property type    | <b>Apartment</b>          |
| Total Number of Floors 3 |                | raikilly         | Covered, 1es | Condition        | <b>Under Construction</b> |
| <b>Energy Efficiency</b> | Α              |                  |              | Bathrooms        | 2                         |
| Air Conditioning         | All rooms, Yes |                  |              |                  |                           |