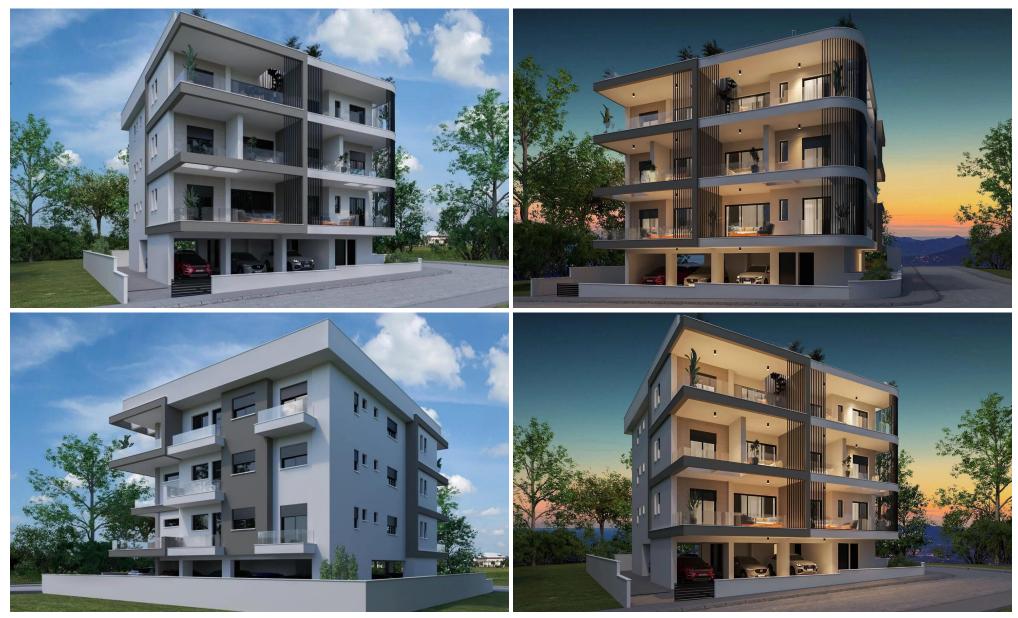

## 2 Bedroom Apartment for Sale in Larnaca - Agios Nikolaos, Limassol District

This project is situated inside the Main ring of Limassol Town, 3 minutes walking distance from the prestigious Makarios Avenue and quite stroll to the most famous Sandy beach of Enaerios. Distance: 400 meters from the famous Trilogy Project and the coastline. The Project comprises of 9 2-bedroom apartments on 3 floors. The top floor apartments have spacious roof gardens. The apartments are designed by one of the most famous designers in Cyprus. All amenities such as supermarkets, restaurants and schools are at the doorstep of this project.

- Modern architecture
- Spacious layouts
- Open plan Design
- VRV heating and cooling
- All master bedrooms w...

| Property Info                   |                | Plot / Area Info |              | Additional info  |                    |
|---------------------------------|----------------|------------------|--------------|------------------|--------------------|
| Covered Area                    | 97             |                  |              |                  |                    |
| Covered Veranda                 | 20             |                  | Covered Vec  | Reference Number | 3461               |
| Floor Number                    | 2              | Darking          |              | Property type    | Apartment          |
| Total Number of Floors <b>3</b> |                | Parking          | Covered, Yes | Condition        | Under Construction |
| Energy Efficiency               | Α              |                  |              | Bathrooms        | 2                  |
| Air Conditioning                | All rooms, Yes |                  |              |                  |                    |