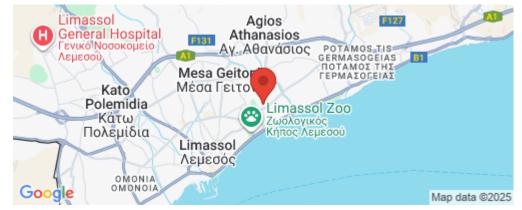

Amenities

Location

www.index.cy - All Cyprus Real Estate

Location: Larnaca - Agios Nikolaos

Coordinates: 34.691036064017 / 33.059148791982

Region: Limassol