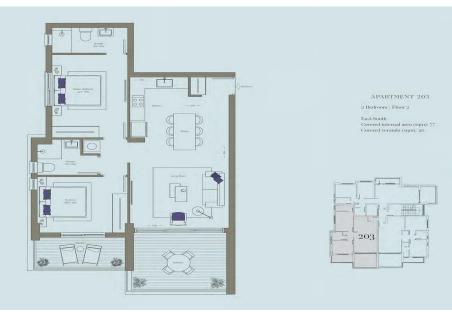

- Modern architecture
- Spacious layouts
- Open plan Design
- VRV heating and cooling
- All master bedrooms w...

| Property Info                   |                | Plot / Area Info |              | Additional info  |                    |
|---------------------------------|----------------|------------------|--------------|------------------|--------------------|
| Covered Area                    | 97             |                  |              |                  |                    |
| Covered Veranda                 | 20             |                  | Covered Vec  | Reference Number | 3461               |
| Floor Number                    | 2              | Darking          |              | Property type    | Apartment          |
| Total Number of Floors <b>3</b> |                | Parking          | Covered, Yes | Condition        | Under Construction |
| Energy Efficiency               | Α              |                  |              | Bathrooms        | 2                  |
| Air Conditioning                | All rooms, Yes |                  |              |                  |                    |