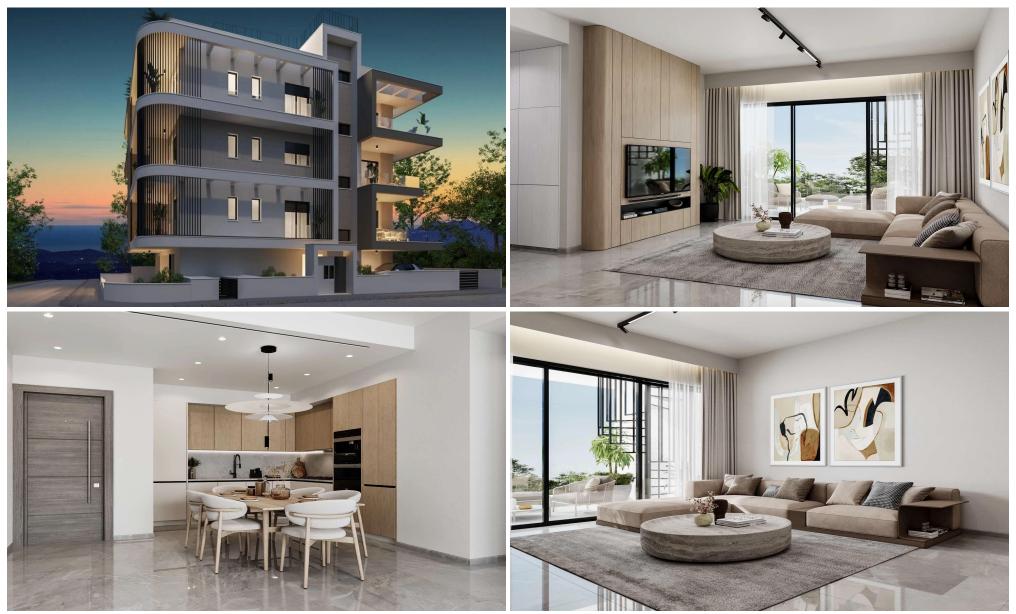

## 2 Bedroom Apartment for Sale in Larnaca - Agios Nikolaos, Limassol District

This project is situated inside the Main ring of Limassol Town, 3 minutes walking distance from the prestigious Makarios Avenue and quite stroll to the most famous Sandy beach of Enaerios. Distance: 400 meters from the famous Trilogy Project and the coastline. The Project comprises of 9 2-bedroom apartments on 3 floors. The top floor apartments have spacious roof gardens. The apartments are designed by one of the most famous designers in Cyprus. All amenities such as supermarkets, restaurants and schools are at the doorstep of this project.

- Modern architecture
- Spacious layouts
- Open plan Design
- VRV heating and cooling
- All master bedrooms w...

| Property Info                   |                | Plot / Area Info |              | Additional info  |                    |
|---------------------------------|----------------|------------------|--------------|------------------|--------------------|
| Covered Area                    | 97             |                  |              |                  |                    |
| Covered Veranda                 | 20             |                  | Covered Vec  | Reference Number | 3461               |
| Floor Number                    | 2              | Darking          |              | Property type    | Apartment          |
| Total Number of Floors <b>3</b> |                | Parking          | Covered, Yes | Condition        | Under Construction |
| Energy Efficiency               | Α              |                  |              | Bathrooms        | 2                  |
| Air Conditioning                | All rooms, Yes |                  |              |                  |                    |