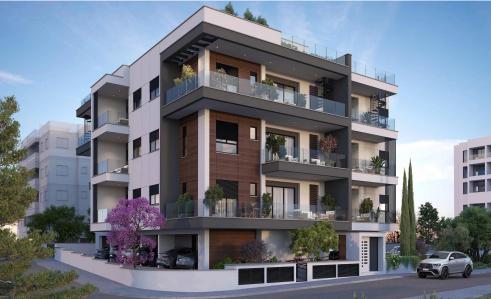

## 1 Bedroom Apartment for Sale in Larnaca - Agios Nikolaos, Limassol District

This is a new project situated in a very central Area of Limassol close to Makarios Avenue and Public Gardens. It is a storey building characterised by high technical specifications featuring rich specifications such as luxury carpentry finishes, false ceiling, VRV Air-conditioning systems and photovoltaics for each apartment for reduced electricity bills. The distance from the famous sand Beach of Limassol is only 400 meters and 2 minute walk from the famous shopping centre of MAXIMOS Plaza. The project is surrounded by lot of amenities such as supermarkets, restaurants and schools. Availability: 1, 2 and 3 bedroom apartments. A sought-after area to be your private residence or an excell...