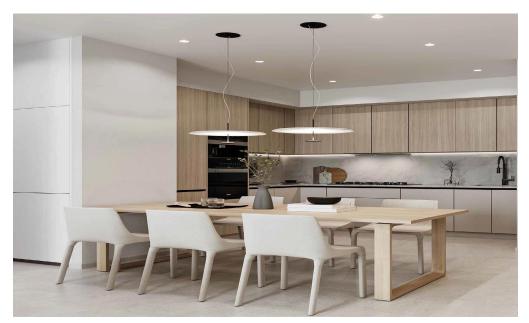

## 1 Bedroom Apartment for Sale in Larnaca - Agios Nikolaos, Limassol District

This is a new project situated in a very central Area of Limassol close to Makarios Avenue and Public Gardens. It is a storey building characterised by high technical specifications featuring rich specifications such as luxury carpentry finishes, false ceiling, VRV Air-conditioning systems and photovoltaics for each apartment for reduced electricity bills. The distance from the famous sand Beach of Limassol is only 400 meters and 2 minute walk from the famous shopping centre of MAXIMOS Plaza. The project is surrounded by lot of amenities such as supermarkets, restaurants and schools. Availability: 1, 2 and 3 bedroom apartments. A sought-after area to be your private residence or an excell...