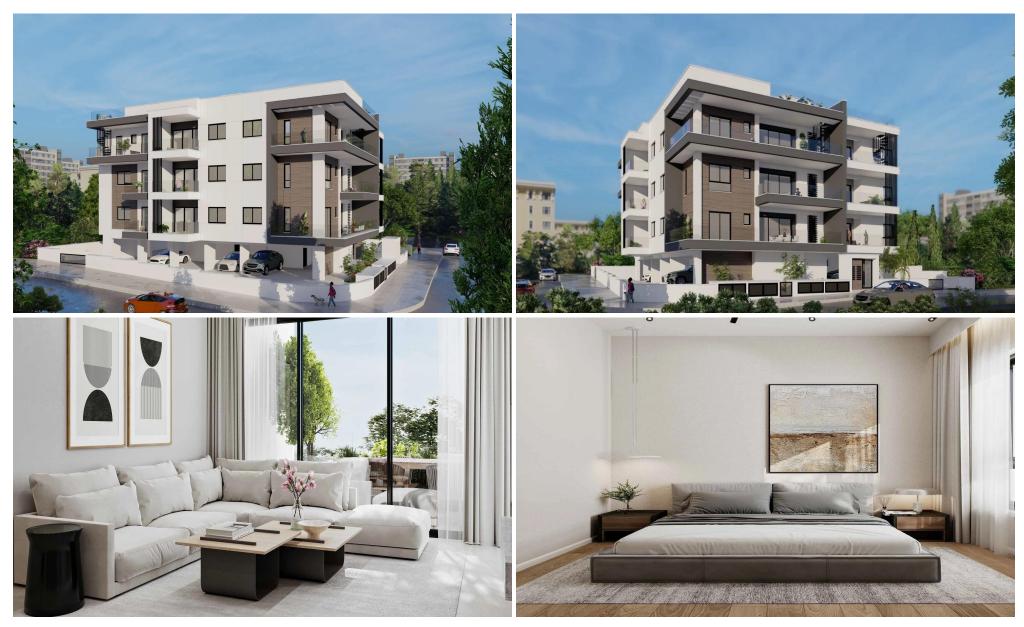

## 1 Bedroom Apartment for Sale in Larnaca - Agios Nikolaos, Limassol District

This is a new project situated in a very central Area of Limassol close to Makarios Avenue and Public Gardens. It is a storey building characterised by high technical specifications featuring rich specifications such as luxury carpentry finishes, false ceiling, VRV Air-conditioning systems and photovoltaics for each apartment for reduced electricity bills. The distance from the famous sand Beach of Limassol is only 400 meters and 2 minute walk from the famous shopping centre of MAXIMOS Plaza. The project is surrounded by lot of amenities such as supermarkets, restaurants and schools. Availability: 1, 2 and 3 bedroom apartments. A sought-after area to be your private residence or an excell...