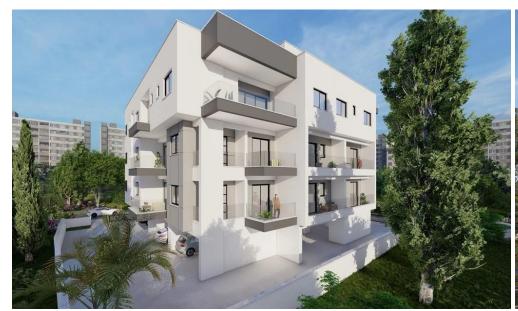

## 1 Bedroom Apartment for Sale in Larnaca - Agios Nikolaos, Limassol District

This is a new project situated in a very central Area of Limassol close to Makarios Avenue and Public Gardens. It is a storey building characterised by high technical specifications featuring rich specifications such as luxury carpentry finishes, false ceiling, VRV Air-conditioning systems and photovoltaics for each apartment for reduced electricity bills. The distance from the famous sand Beach of Limassol is only 400 meters and 2 minute walk from the famous shopping centre of MAXIMOS Plaza. The project is surrounded by lot of amenities such as supermarkets, restaurants and schools. Availability: 1, 2 and 3 bedroom apartments. A sought-after area to be your private residence or an excell...