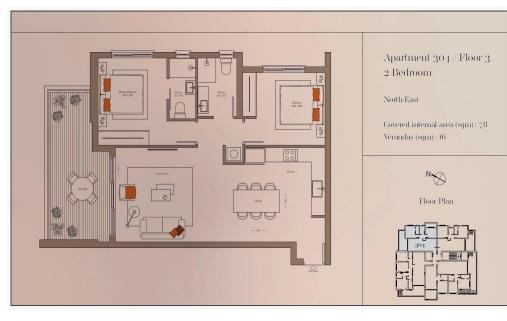

| Property Info                   |                | Plot / Area Info |              | Additional info  |                    |
|---------------------------------|----------------|------------------|--------------|------------------|--------------------|
| Covered Area                    | 94             |                  |              | Reference Number | 3469               |
| Covered Veranda                 | 16             |                  | Covered Vec  |                  |                    |
| Floor Number                    | 3              | Daulsina         |              | Property type    | Apartment          |
| Total Number of Floors <b>3</b> |                | Parking          | Covered, Yes | Condition        | Under Construction |
| Energy Efficiency               | Α              |                  |              | Bathrooms        | 2                  |
| Air Conditioning                | All rooms, Yes |                  |              |                  |                    |
| Amenities                       | Location       |                  |              |                  |                    |