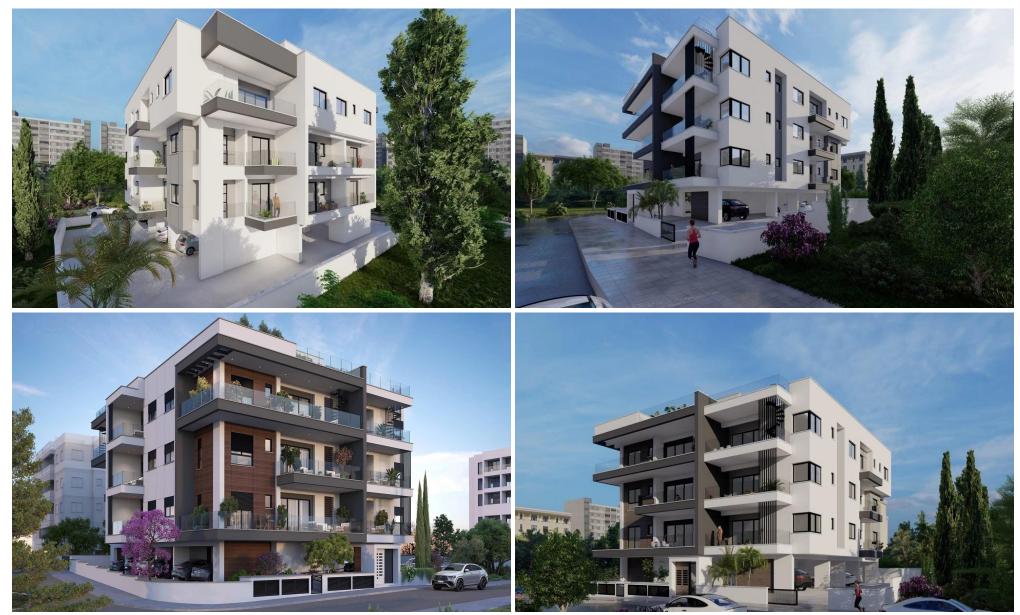

### 2 Bedroom Apartment for Sale in Larnaca - Agios Nikolaos, Limassol District

This is a new project situated in a very central Area of Limassol close to Makarios Avenue and Public Gardens. It is a storey building characterised by high technical specifications featuring rich specifications such as luxury carpentry finishes, false ceiling, VRV Air-conditioning systems and photovoltaics for each apartment for reduced electricity bills. The distance from the famous sand Beach of Limassol is only 400 meters and 2 minute walk from the famous shopping centre of MAXIMOS Plaza. The project is surrounded by lot of amenities such as supermarkets, restaurants and schools. Availability: 1, 2 and 3 bedroom apartments. A sought-after area to be your private residence or an excell...