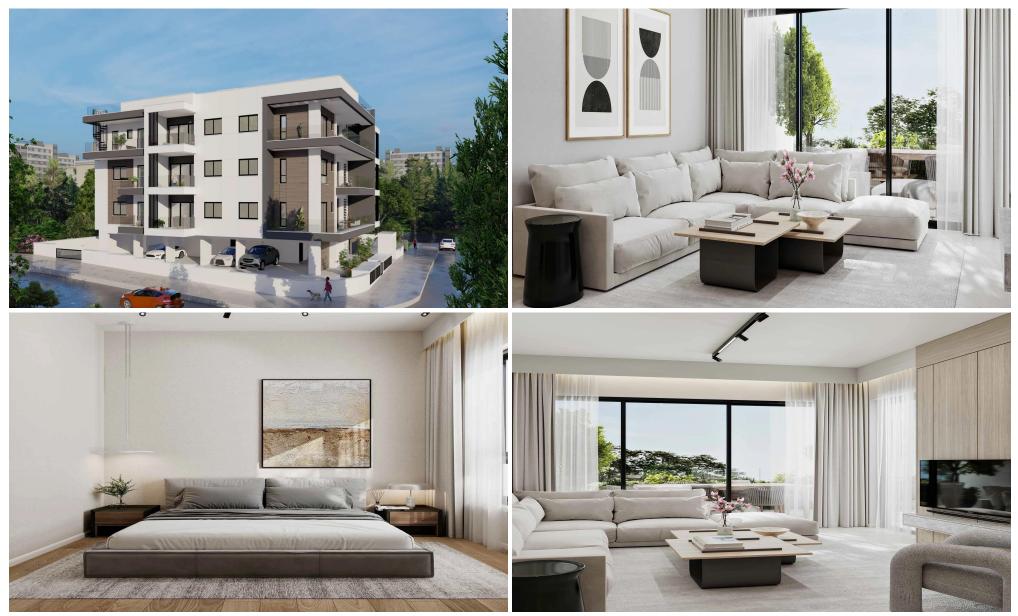

### 2 Bedroom Apartment for Sale in Larnaca - Agios Nikolaos, Limassol District

This is a new project situated in a very central Area of Limassol close to Makarios Avenue and Public Gardens. It is a storey building characterised by high technical specifications featuring rich specifications such as luxury carpentry finishes, false ceiling, VRV Air-conditioning systems and photovoltaics for each apartment for reduced electricity bills. The distance from the famous sand Beach of Limassol is only 400 meters and 2 minute walk from the famous shopping centre of MAXIMOS Plaza. The project is surrounded by lot of amenities such as supermarkets, restaurants and schools. Availability: 1, 2 and 3 bedroom apartments. A sought-after area to be your private residence or an excell...