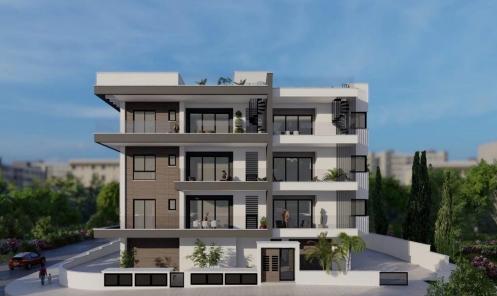

## 2 Bedroom Apartment for Sale in Larnaca - Agios Nikolaos, Limassol District

This is a new project situated in a very central Area of Limassol close to Makarios Avenue and Public Gardens. It is a storey building characterised by high technical specifications featuring rich specifications such as luxury carpentry finishes, false ceiling, VRV Air-conditioning systems and photovoltaics for each apartment for reduced electricity bills. The distance from the famous sand Beach of Limassol is only 400 meters and 2 minute walk from the famous shopping centre of MAXIMOS Plaza. The project is surrounded by lot of amenities such as supermarkets, restaurants and schools. Availability: 1, 2 and 3 bedroom apartments. A sought-after area to be your private residence or an excell...