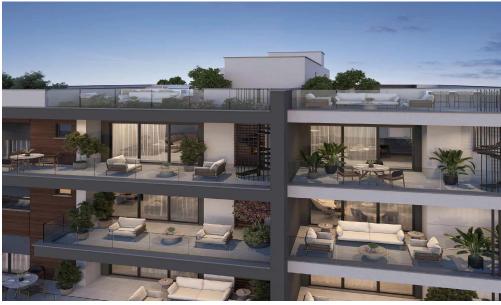

## 2 Bedroom Apartment for Sale in Larnaca - Agios Nikolaos, Limassol District

This is a new project situated in a very central Area of Limassol close to Makarios Avenue and Public Gardens. It is a storey building characterised by high technical specifications featuring rich specifications such as luxury carpentry finishes, false ceiling, VRV Air-conditioning systems and photovoltaics for each apartment for reduced electricity bills. The distance from the famous sand Beach of Limassol is only 400 meters and 2 minute walk from the famous shopping centre of MAXIMOS Plaza. The project is surrounded by lot of amenities such as supermarkets, restaurants and schools. Availability: 1, 2 and 3 bedroom apartments. A sought-after area to be your private residence or an excell...