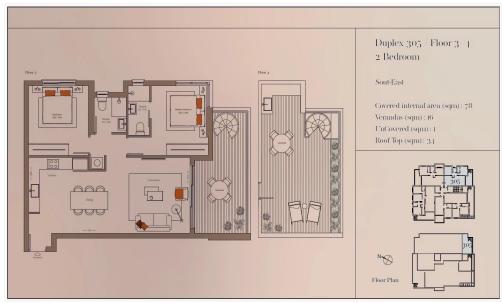

All rooms, Yes

| Property Info            |    | Plot / Area Info |                | Additional info  |                           |
|--------------------------|----|------------------|----------------|------------------|---------------------------|
| Covered Area             | 94 |                  |                |                  |                           |
| Covered Veranda          | 16 |                  |                | Deference Number | 2470                      |
| Uncovered Veranda        | 35 |                  |                | Reference Number | 3470                      |
|                          | 2  | David Surve      | Consequent Was | Property type    | Apartment                 |
| Floor Number             | 3  | Parking          | Covered, Yes   | Condition        | <b>Under Construction</b> |
| Total Number of Floors 3 |    |                  |                |                  | -                         |
| Energy Efficiency        | A  |                  |                | Bathrooms        | 2                         |