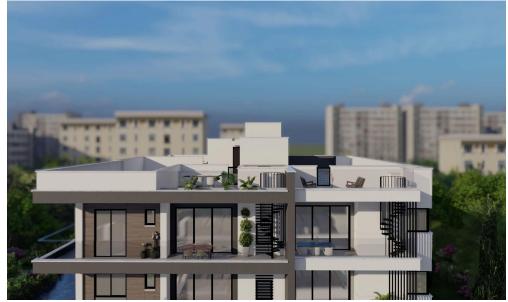

## 2 Bedroom Apartment for Sale in Larnaca - Agios Nikolaos, Limassol District

This is a new project situated in a very central Area of Limassol close to Makarios Avenue and Public Gardens. It is a storey building characterised by high technical specifications featuring rich specifications such as luxury carpentry finishes, false ceiling, VRV Air-conditioning systems and photovoltaics for each apartment for reduced electricity bills. The distance from the famous sand Beach of Limassol is only 400 meters and 2 minute walk from the famous shopping centre of MAXIMOS Plaza. The project is surrounded by lot of amenities such as supermarkets, restaurants and schools. Availability: 1, 2 and 3 bedroom apartments. A sought-after area to be your private residence or an excell...