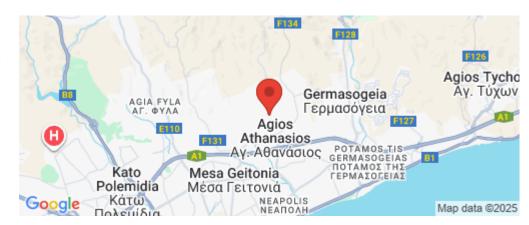

Location

• Parking

Location: Limassol - Agios Athanasios

Region: Limassol

Coordinates: **34.716292872356** / **33.057630646283** 

Price: €220 000 + VAT

VAT for this property is €11,000 or €41,800. VAT usually is 19%. If it is your first purchase of property, you can have VAT reduced to 5% for the first 150sq.m. of the property.