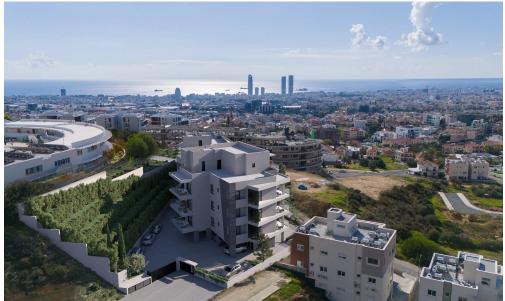

## 1 Bedroom Apartment for Sale in Limassol - Agios Athanasios

This is a brand-new sea view development located in a quiet residential area of Agios Athanasios close to all amenities, banks, business offices, schools just 2 minutes drive to the highway and yet only 15 minutes drive to the Mediterranean Sea.

The development comprises of 2 Block of flats. All will be constructed to the highest standards using the latest techniques and the finest quality building materials with high end finishes.

The project will be delivered 18 months from day one of the construction.

## Features:

- Secured parking area
- Private storage rooms
- Modern external design
- High end finishes
- High level of qualit...

| Property Info          |    | Plot / Area Info              |                | Additional info  |                           |
|------------------------|----|-------------------------------|----------------|------------------|---------------------------|
| Covered Area           | 75 |                               |                | Reference Number | 3483                      |
| Covered Veranda        | 18 | Parking <b>Uncovered, Yes</b> |                | Property type    | Apartment                 |
| Floor Number           | 1  | raiking                       | oncovered, res | Condition        | <b>Under Construction</b> |
| Total Number of Floors | 4  |                               |                | Bathrooms        | 1                         |