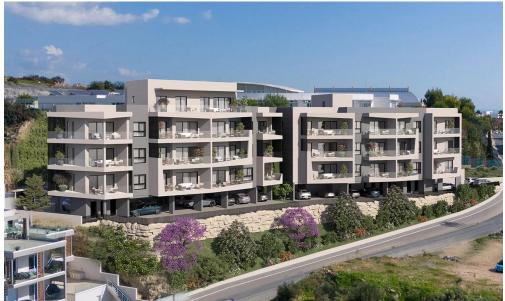

### 2 Bedroom Apartment for Sale in Limassol - Agios Athanasios

This is a brand-new sea view development located in a quiet residential area of Agios Athanasios close to all amenities, banks, business offices, schools just 2 minutes drive to the highway and yet only 15 minutes drive to the Mediterranean Sea.

The development comprises of 2 Block of flats. All will be constructed to the highest standards using the latest techniques and the finest quality building materials with high end finishes.

The project will be delivered 18 months from day one of the construction.

#### Features:

- Secured parking area
- Private storage rooms
- Modern external design
- High end finishes
- High level of qualit...

| Property Info          |     | Plot / Area Info    |              | Additional info  |                           |  |
|------------------------|-----|---------------------|--------------|------------------|---------------------------|--|
| Covered Area           | 102 |                     |              | Reference Number | 3485                      |  |
| Covered Veranda        | 19  | Parking Covered Ves |              | Property type    | <b>Apartment</b>          |  |
| Floor Number           | 2   | Parking             | Covered, Yes | Condition        | <b>Under Construction</b> |  |
| Total Number of Floors | 4   |                     |              | Bathrooms        | 2                         |  |