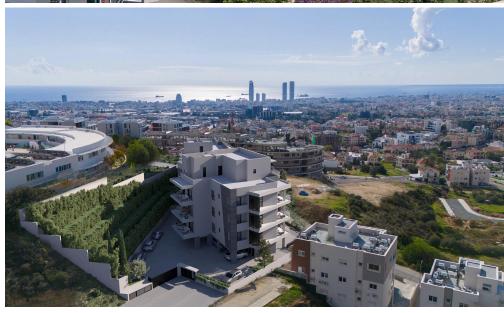

### 2 Bedroom Apartment for Sale in Limassol - Agios Athanasios

This is a brand-new sea view development located in a quiet residential area of Agios Athanasios close to all amenities, banks, business offices, schools just 2 minutes drive to the highway and yet only 15 minutes drive to the Mediterranean Sea.

The development comprises of 2 Block of flats. All will be constructed to the highest standards using the latest techniques and the finest quality building materials with high end finishes.

The project will be delivered 18 months from day one of the construction.

#### Features:

- Secured parking area
- Private storage rooms
- Modern external design
- High end finishes
- High level of qualit...

| Property Info          |     | Plot / Area Info    |              | Additional info  |                           |  |
|------------------------|-----|---------------------|--------------|------------------|---------------------------|--|
| Covered Area           | 102 |                     |              | Reference Number | 3485                      |  |
| Covered Veranda        | 19  | Parking Covered Ves |              | Property type    | <b>Apartment</b>          |  |
| Floor Number           | 2   | Parking             | Covered, Yes | Condition        | <b>Under Construction</b> |  |
| Total Number of Floors | 4   |                     |              | Bathrooms        | 2                         |  |