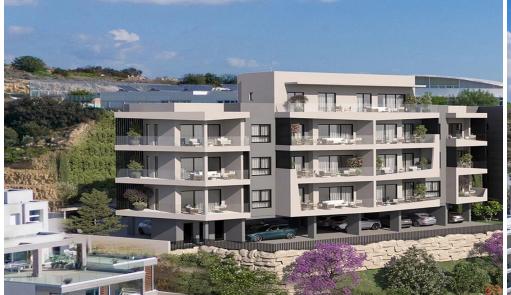

### 2 Bedroom Apartment for Sale in Limassol - Agios Athanasios

This is a brand-new sea view development located in a quiet residential area of Agios Athanasios close to all amenities, banks, business offices, schools just 2 minutes drive to the highway and yet only 15 minutes drive to the Mediterranean Sea.

The development comprises of 2 Block of flats. All will be constructed to the highest standards using the latest techniques and the finest quality building materials with high end finishes.

The project will be delivered 18 months from day one of the construction.

#### Features:

- Secured parking area
- Private storage rooms
- Modern external design
- High end finishes
- High level of qualit...

| Property Info          |     | Plot / Area Info    |              | Additional info  |                           |  |
|------------------------|-----|---------------------|--------------|------------------|---------------------------|--|
| Covered Area           | 102 |                     |              | Reference Number | 3485                      |  |
| Covered Veranda        | 19  | Parking Covered Ves |              | Property type    | <b>Apartment</b>          |  |
| Floor Number           | 2   | Parking             | Covered, Yes | Condition        | <b>Under Construction</b> |  |
| Total Number of Floors | 4   |                     |              | Bathrooms        | 2                         |  |