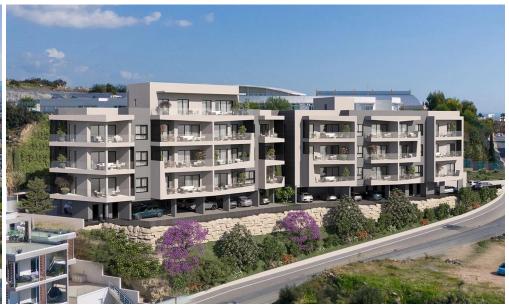

### 2 Bedroom Apartment for Sale in Limassol - Agios Athanasios

This is a brand-new sea view development located in a quiet residential area of Agios Athanasios close to all amenities, banks, business offices, schools just 2 minutes drive to the highway and yet only 15 minutes drive to the Mediterranean Sea.

The development comprises of 2 Block of flats. All will be constructed to the highest standards using the latest techniques and the finest quality building materials with high end finishes.

The project will be delivered 18 months from day one of the construction.

### Features:

- Secured parking area
- Private storage rooms
- Modern external design
- High end finishes
- High level of qualit...

| Property Info          |     | Plot / Area Info |              | Additional info  |                           |  |
|------------------------|-----|------------------|--------------|------------------|---------------------------|--|
| Covered Area           | 101 |                  |              | Reference Number | 3486                      |  |
| Covered Veranda        | 18  | Darkina          | Covered Vec  | Property type    | <b>Apartment</b>          |  |
| Floor Number           | 2   | Parking          | Covered, Yes | Condition        | <b>Under Construction</b> |  |
| Total Number of Floors | 4   |                  |              | Bathrooms        | 2                         |  |