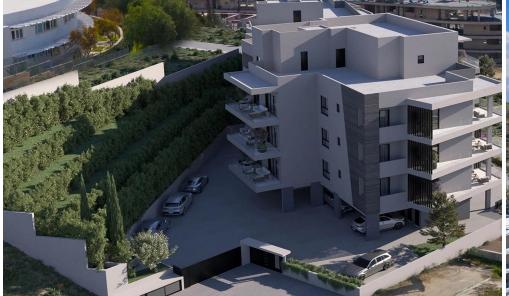

### 1 Bedroom Apartment for Sale in Limassol - Agios Athanasios

This is a brand-new sea view development located in a quiet residential area of Agios Athanasios close to all amenities, banks, business offices, schools just 2 minutes drive to the highway and yet only 15 minutes drive to the Mediterranean Sea.

The development comprises of 2 Block of flats. All will be constructed to the highest standards using the latest techniques and the finest quality building materials with high end finishes.

The project will be delivered 18 months from day one of the construction.

#### Features:

- Secured parking area
- Private storage rooms
- Modern external design
- High end finishes
- High level of qualit...

| Property Info          |    | Plot / Area Info      |                | Additional info  |                           |
|------------------------|----|-----------------------|----------------|------------------|---------------------------|
| Covered Area           | 77 |                       |                | Reference Number | 3487                      |
| Covered Veranda        | 18 | Darking Unaccount Vos |                | Property type    | Apartment                 |
| Floor Number           | 2  | Parking               | Uncovered, Yes | Condition        | <b>Under Construction</b> |
| Total Number of Floors | 4  |                       |                | Bathrooms        | 1                         |