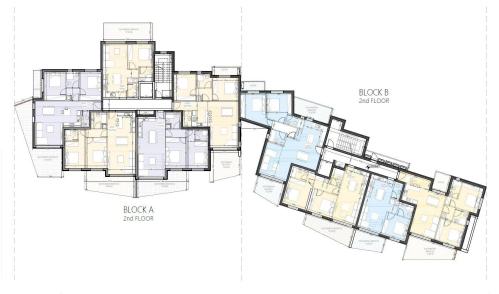

## 1 Bedroom Apartment for Sale in Limassol - Agios Athanasios

This is a brand-new sea view development located in a quiet residential area of Agios Athanasios close to all amenities, banks, business offices, schools just 2 minutes drive to the highway and yet only 15 minutes drive to the Mediterranean Sea.

The development comprises of 2 Block of flats. All will be constructed to the highest standards using the latest techniques and the finest quality building materials with high end finishes.

The project will be delivered 18 months from day one of the construction.

## Features:

- Secured parking area
- Private storage rooms
- Modern external design
- High end finishes
- High level of qualit...

| Property Info          |    | Plot / Area Info      |                | Additional info  |                           |
|------------------------|----|-----------------------|----------------|------------------|---------------------------|
| Covered Area           | 67 |                       |                | Reference Number | 3488                      |
| Covered Veranda        | 10 | Darking Uncovered Voc |                | Property type    | Apartment                 |
| Floor Number           | 2  | Parking               | Uncovered, Yes | Condition        | <b>Under Construction</b> |
| Total Number of Floors | 3  |                       |                | Bathrooms        | 1                         |