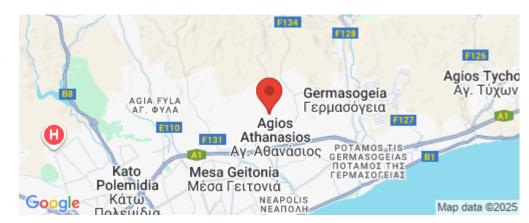

• Parking

Location

**Location:** Limassol - Agios Athanasios Region: **Limassol** 

Coordinates: 34.716292872356 / 33.057630646283

Price: €250 000 + VAT

VAT for this property is €12,500 or €47,500. VAT usually is 19%. If it is your first purchase of property, you can have VAT reduced to 5% for the first 150sq.m. of the property.