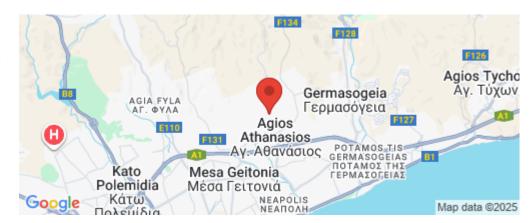

#### Location

• Parking

**Location:** Limassol - Agios Athanasios Region: **Limassol** 

Coordinates: 34.716292872356 / 33.057630646283

Price: €265 000 + VAT

VAT for this property is €13,250 or €50,350. VAT usually is 19%. If it is your first purchase of property, you can have VAT reduced to 5% for the first 150sq.m. of the property.