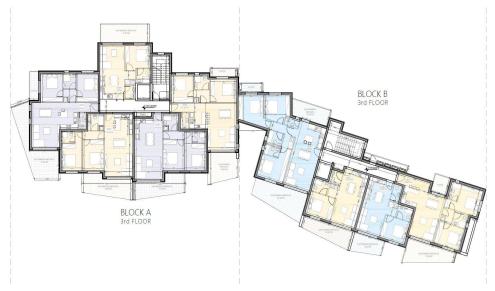

### 1 Bedroom Apartment for Sale in Limassol - Agios Athanasios

This is a brand-new sea view development located in a quiet residential area of Agios Athanasios close to all amenities, banks, business offices, schools just 2 minutes drive to the highway and yet only 15 minutes drive to the Mediterranean Sea.

#### Features:

- Secured parking area
- Private storage rooms
- Modern external design
- High end finishes
- High level of qualit...

| Property Info          |    | Plot / Area Info |              | Additional info  |                           |
|------------------------|----|------------------|--------------|------------------|---------------------------|
| Covered Area           | 67 |                  |              | Reference Number | 3490                      |
| Covered Veranda        | 10 | Darking          | Covered Vec  | Property type    | <b>Apartment</b>          |
| Floor Number           | 3  | Parking          | Covered, Yes | Condition        | <b>Under Construction</b> |
| Total Number of Floors | 3  |                  |              | Bathrooms        | 1                         |