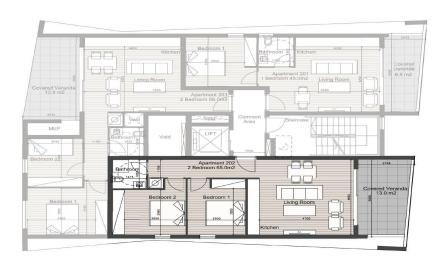

The development features a selection of two one-bedroom, six two-bedroom, and two three-bedroom penthouses -one with swimming poolapartments, each with a dedicated parking space. The building ensures security with a camera-controlled main entrance.

Experience the essence of modern city life with this project – where convenience meets quality in Limassol's bustling centre. Enjoy contemporary amenities,...

| Property Info          |                                | Plot / Area Inf | fo           | Additional info  |                  |
|------------------------|--------------------------------|-----------------|--------------|------------------|------------------|
| Covered Veranda        | 13                             |                 |              |                  |                  |
| Floor Number           | 2                              |                 |              | Reference Number | 3500             |
| Total Number of Floors | 4                              | Parking         | Covered, Yes | Property type    | <b>Apartment</b> |
| Energy Efficiency      | Α                              |                 |              | Bathrooms        | 1                |
| Heating                | <b>Underfloor Heating, Yes</b> |                 |              |                  |                  |