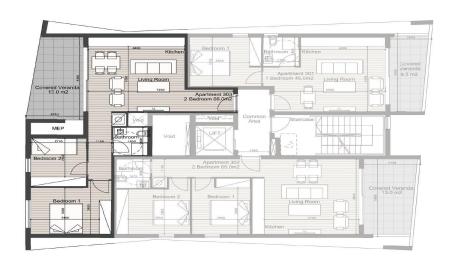

The development features a selection of two one-bedroom, six two-bedroom, and two three-bedroom penthouses -one with swimming poolapartments, each with a dedicated parking space. The building ensures security with a camera-controlled main entrance.

Experience the essence of modern city life with this project - where convenience meets quality in Limassol's bustling centre. Enjoy contemporary amenities,...

| Property Info                                   |                         |                              | a Info       | Additional info  |           |
|-------------------------------------------------|-------------------------|------------------------------|--------------|------------------|-----------|
| Covered Veranda                                 | 13                      |                              |              |                  |           |
| Floor Number                                    | 3                       |                              |              | Reference Number | 3504      |
| Total Number of Floor                           | s <b>4</b>              | Parking                      | Covered, Yes | Property type    | Apartment |
| Energy Efficiency                               | Α                       |                              |              | Bathrooms        | 1         |
| Heating                                         | Underfloor Heating, Yes |                              |              |                  |           |
| Amenities                                       | Location                |                              |              |                  |           |
| Parking Coordinates: 34.685120967153 / 33.04870 |                         | Region: Limassol<br>04271255 |              |                  |           |