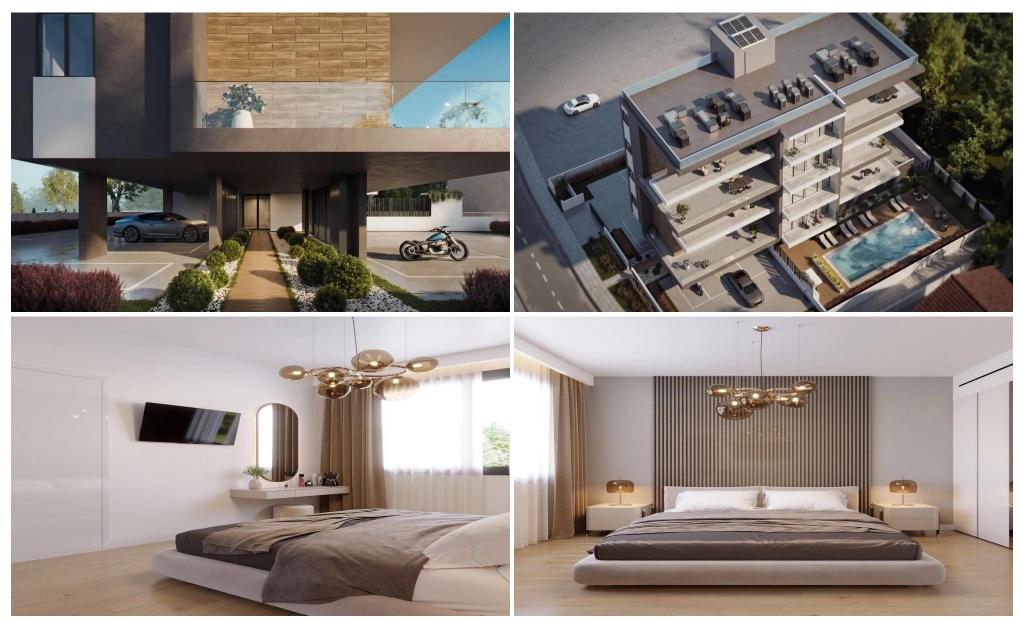

## 2 Bedroom Apartment for Sale in Germasogeia, Limassol District

A 2 bedroom apartment within a contemporary residential project in Potamos Germasogeia tourist area of Limassol, just 600 meters from the beach. It is conveniently located within walking distance to all necessary city amenities, yet tucked away from the hustle and bustle of the seafront road.

Characteristics of the apartment:

- open plan kitchen and living area;
- 2 bedroom;
- 2 bathroom;
- private parking space;
- private storage.

Our new development features a modern 4-storey building with 12 spacious 1 and 2-bedroom apartments, residing on a large plot of 1481 m<sup>2</sup>. The common facilities include a swimming pool, b...