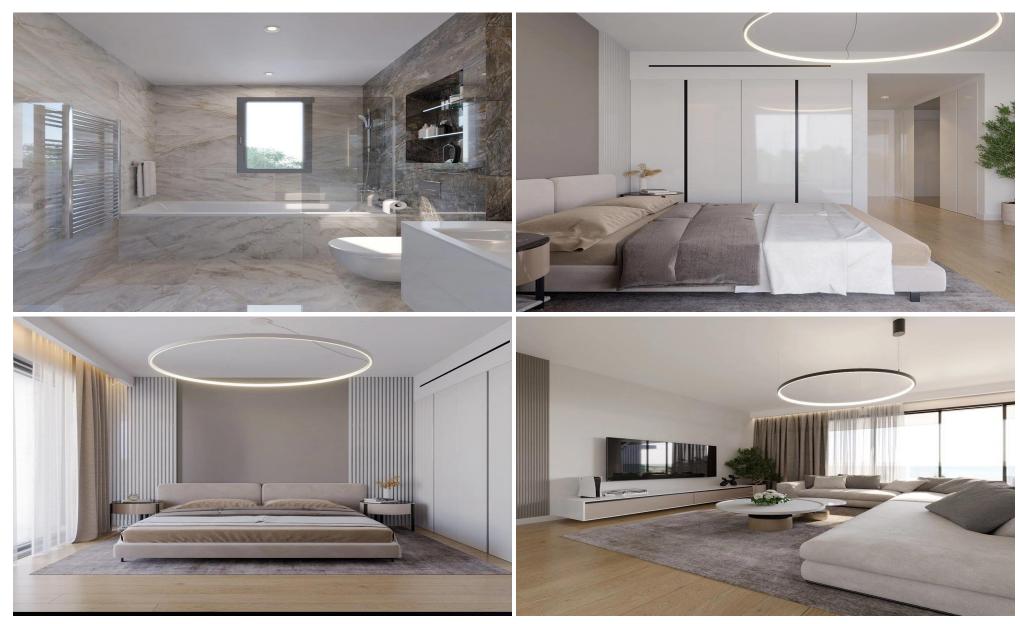

Characteristics of the apartment:

- open plan kitchen and living area;
- 2 bedroom;
- 2 bathroom;
- private parking space;
- private storage.

Our new development features a modern 4-storey building with 12 spacious 1 and 2-bedroom apartments, residing on a large plot of 1481 m<sup>2</sup>. The common facilities include a swimming pool, b...