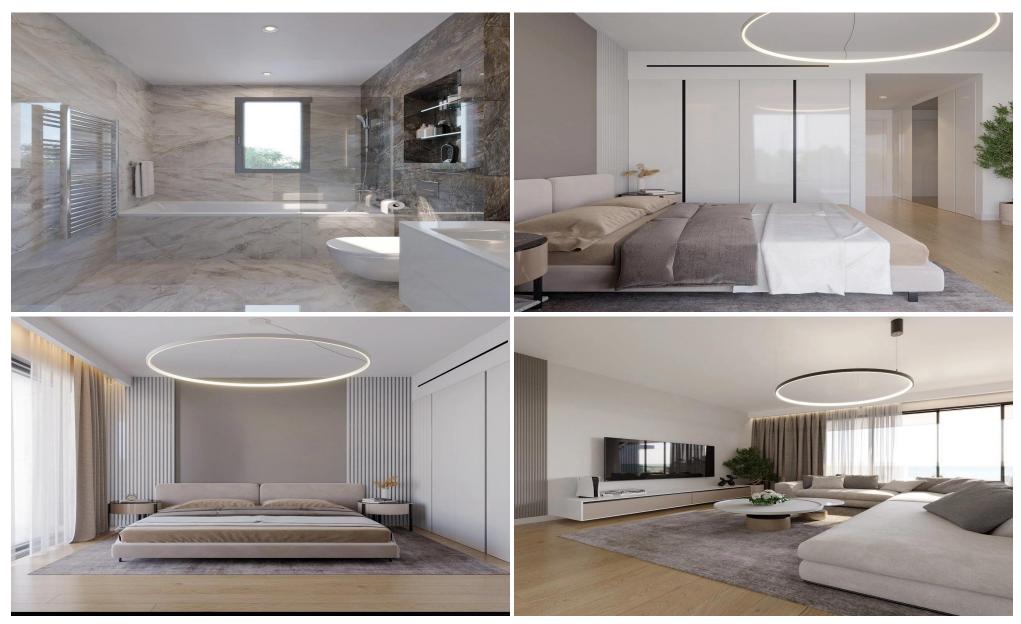

Characteristics of the apartment:

- open plan kitchen and living area;
- 2 bedroom;
- 2 bathroom;
- private parking space;
- private storage.

Our new development features a modern 4-storey building with 12 spacious 1 and 2-bedroom apartments, residing on a large plot of 1481 m<sup>2</sup>. The common facilities include a swimming pool, b...