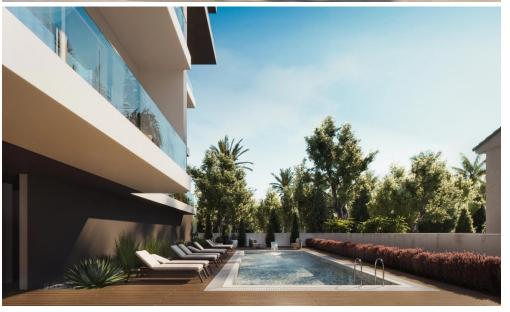

Characteristics of the apartment:

- open plan kitchen and living area;
- 2 bedroom;
- 2 bathroom;
- private parking space;
- private storage.

Our new development features a modern 4-storey building with 12 spacious 1 and 2-bedroom apartments, residing on a large plot of 1481 m<sup>2</sup>. The common facilities include a swimming pool, b...

## **Amenities Location**

Parking

**Location:** Germasogeia Region: **Limassol** 

Pool

**Parking** 

Common, Yes

Covered, Yes

Coordinates: 34.703491231698 / 33.094457391454