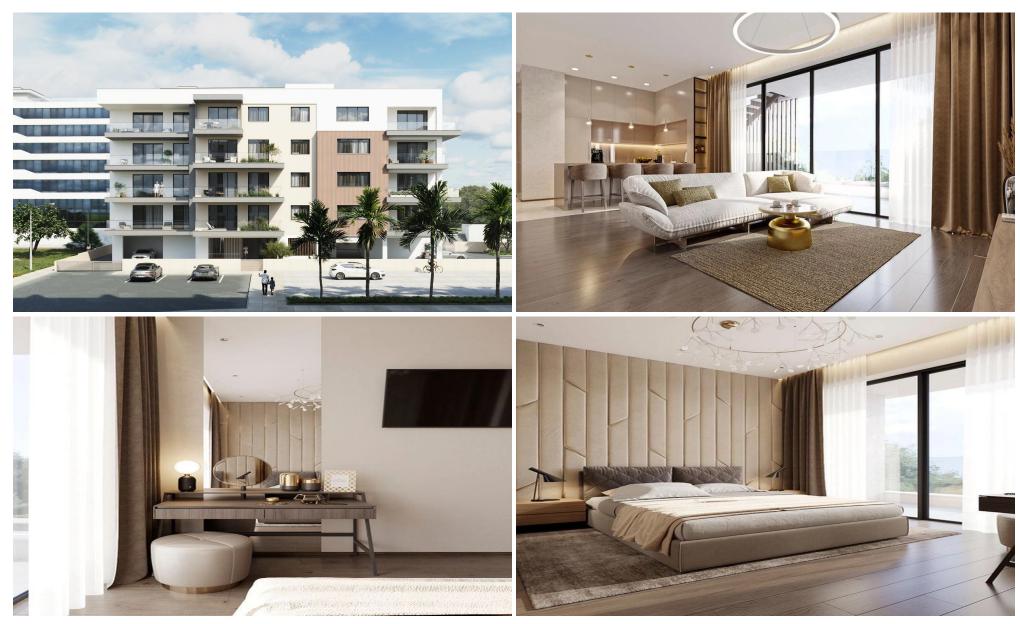

This project offers a selection of 20 exquisitely designed one-, two- and three-bedroom apartments. Spanning across four floors, each unit is thoughtfully crafted to provide comfort, style, and functionality.

The properties feature high-end finishes such as underfloor heating, VRV system, parquet flooring, modern bathroom accessories and kitchens from well-known Eur...

|                         | Plot / Area Info                             |                                              | Additional info                                           |                                                                                                  |
|-------------------------|----------------------------------------------|----------------------------------------------|-----------------------------------------------------------|--------------------------------------------------------------------------------------------------|
| 108                     |                                              |                                              |                                                           |                                                                                                  |
| 19                      |                                              |                                              |                                                           |                                                                                                  |
| 1                       |                                              |                                              | Reference Number 3518                                     |                                                                                                  |
| 4                       | Parking                                      | Covered, Yes                                 | Property type                                             | <b>Apartment</b>                                                                                 |
| A                       |                                              |                                              | Bathrooms                                                 | 2                                                                                                |
| Underfloor Heating, Yes |                                              |                                              |                                                           |                                                                                                  |
| All rooms, Yes          |                                              |                                              |                                                           |                                                                                                  |
|                         | 19<br>1<br>4<br>A<br>Underfloor Heating, Yes | 108 19 1 4 Parking A Underfloor Heating, Yes | 108 19 1 4 Parking Covered, Yes A Underfloor Heating, Yes | 108 19 1 Reference Numb 4 Parking Covered, Yes Property type A Bathrooms Underfloor Heating, Yes |