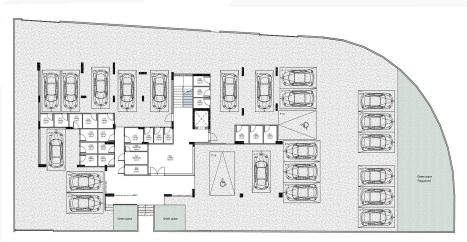

Parking

**Location:** Limassol - Mesa Geitonia Region: **Limassol** 

Coordinates: **34.699257390677** / **33.059803247452** 

Price: €485 000 + VAT

VAT for this property is **€24,250** or **€92,150**. VAT usually is 19%. If it is your first purchase of property, you can have VAT reduced to 5% for the first 150sq.m. of the property.