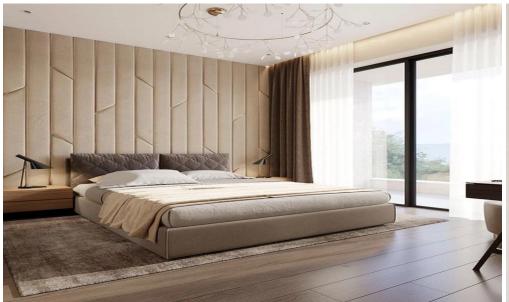

The properties feature high-end finishes such as underfloor heating, VRV system, parquet flooring, modern bathroom accessories and kitchens from well-known Eur...

| Property Info          |                         | Plot / Area Info |              | Additional info |                          |  |
|------------------------|-------------------------|------------------|--------------|-----------------|--------------------------|--|
| Covered Area           | 107                     |                  |              |                 |                          |  |
| Covered Veranda        | 18                      |                  |              |                 |                          |  |
| Floor Number           | 1                       | Refer            |              | Reference Numb  | rence Number <b>3519</b> |  |
| Total Number of Floors | 4                       | Parking          | Covered, Yes | Property type   | <b>Apartment</b>         |  |
| Energy Efficiency      | A                       |                  |              | Bathrooms       | 2                        |  |
| Heating                | Underfloor Heating, Yes | 5                |              |                 |                          |  |
| Air Conditioning       | All rooms, Yes          |                  |              |                 |                          |  |
| Air Conditioning       | All rooms, Yes          |                  |              |                 |                          |  |