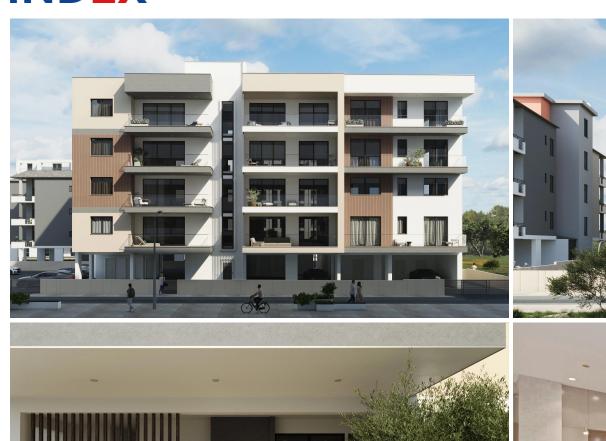

This project offers a selection of 20 exquisitely designed one-, two- and three-bedroom apartments. Spanning across four floors, each unit is thoughtfully crafted to provide comfort, style, and functionality.

The properties feature high-end finishes such as underfloor heating, VRV system, parquet flooring, modern bathroom accessories and kitchens from well-known Eur...

| Property Info          |                         | Plot / Area Info |              | Additional info |                          |  |
|------------------------|-------------------------|------------------|--------------|-----------------|--------------------------|--|
| Covered Area           | 107                     |                  |              |                 |                          |  |
| Covered Veranda        | 18                      |                  |              |                 |                          |  |
| Floor Number           | 1                       | Refer            |              | Reference Numb  | rence Number <b>3519</b> |  |
| Total Number of Floors | 4                       | Parking          | Covered, Yes | Property type   | <b>Apartment</b>         |  |
| Energy Efficiency      | A                       |                  |              | Bathrooms       | 2                        |  |
| Heating                | Underfloor Heating, Yes | 5                |              |                 |                          |  |
| Air Conditioning       | All rooms, Yes          |                  |              |                 |                          |  |
| Air Conditioning       | All rooms, Yes          |                  |              |                 |                          |  |