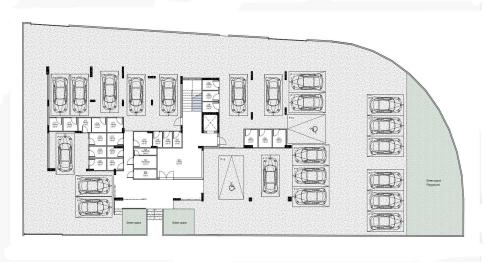

Amenities Location

Parking

**Location:** Limassol - Mesa Geitonia Region: **Limassol** 

Coordinates: **34.699257390677** / **33.059803247452** 

Price: €485 000 + VAT

VAT for this property is **€24,250** or **€92,150**. VAT usually is 19%. If it is your first purchase of property, you can have VAT reduced to 5% for the first 150sq.m. of the property.