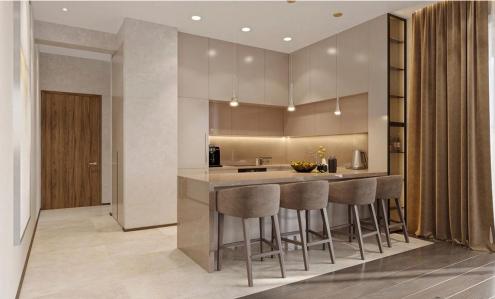

The properties feature high-end finishes such as underfloor heating, VRV system, parquet flooring, modern bathroom accessories and kitchens from well-known Eur...

| Property Info          |                         | Plot / Area Info |              | Additional info |                          |  |
|------------------------|-------------------------|------------------|--------------|-----------------|--------------------------|--|
| Covered Area           | 107                     |                  |              |                 |                          |  |
| Covered Veranda        | 18                      |                  |              |                 |                          |  |
| Floor Number           | 1                       | Refer            |              | Reference Numb  | rence Number <b>3519</b> |  |
| Total Number of Floors | 4                       | Parking          | Covered, Yes | Property type   | <b>Apartment</b>         |  |
| Energy Efficiency      | A                       |                  |              | Bathrooms       | 2                        |  |
| Heating                | Underfloor Heating, Yes | 5                |              |                 |                          |  |
| Air Conditioning       | All rooms, Yes          |                  |              |                 |                          |  |
| Air Conditioning       | All rooms, Yes          |                  |              |                 |                          |  |