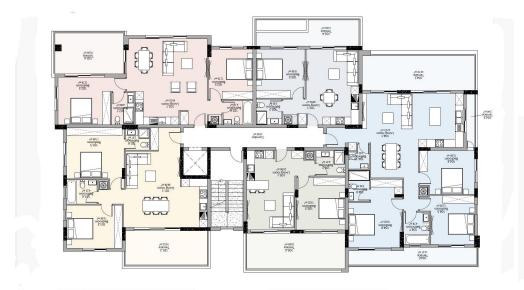

This project offers a selection of 20 exquisitely designed one-, two- and three-bedroom apartments. Spanning across four floors, each unit is thoughtfully crafted to provide comfort, style, and functionality.

The properties feature high-end finishes such as underfloor heating, VRV system, parquet flooring, modern bathroom accessories and kitchens from well-known Eur...

| Property Info          |                         | Plot / Area Info |              | Additional info |                          |  |
|------------------------|-------------------------|------------------|--------------|-----------------|--------------------------|--|
| Covered Area           | 107                     |                  |              |                 |                          |  |
| Covered Veranda        | 18                      |                  |              |                 |                          |  |
| Floor Number           | 1                       | Refer            |              | Reference Numb  | rence Number <b>3519</b> |  |
| Total Number of Floors | 4                       | Parking          | Covered, Yes | Property type   | <b>Apartment</b>         |  |
| Energy Efficiency      | A                       |                  |              | Bathrooms       | 2                        |  |
| Heating                | Underfloor Heating, Yes | 5                |              |                 |                          |  |
| Air Conditioning       | All rooms, Yes          |                  |              |                 |                          |  |
| Air Conditioning       | All rooms, Yes          |                  |              |                 |                          |  |